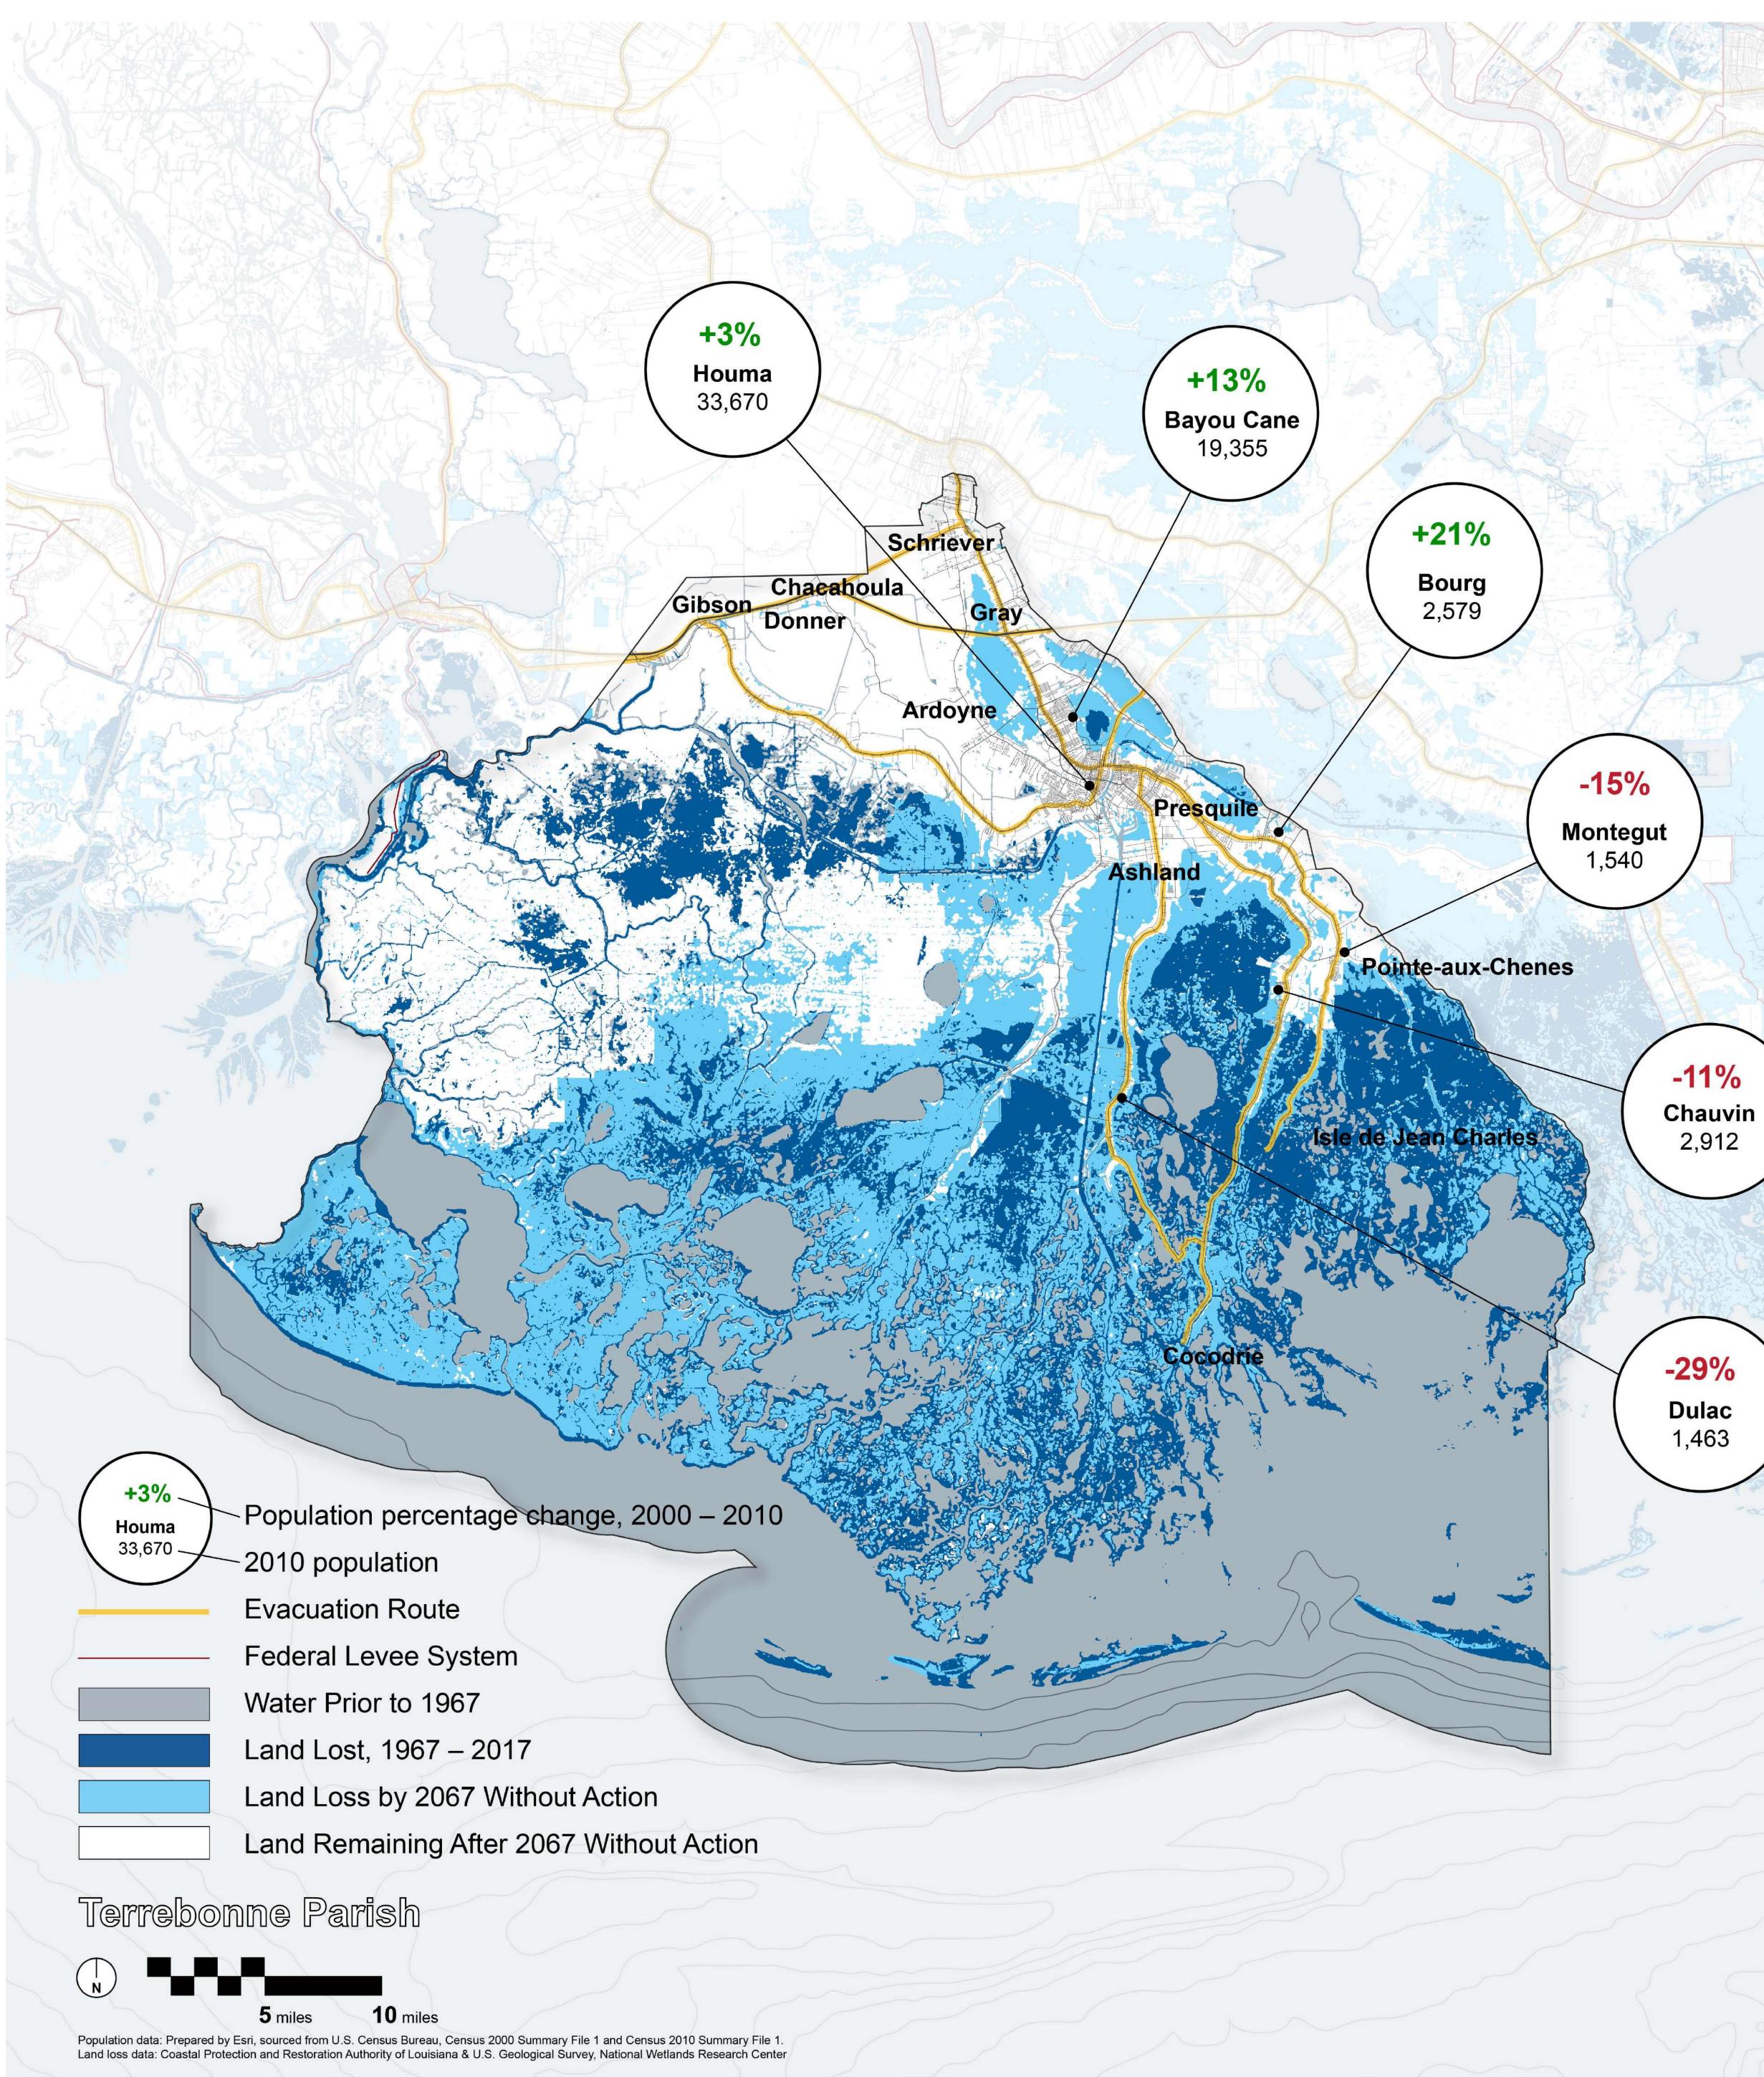

#### **ACTIVITY INSTRUCTIONS:**

- 1. Take a closer look at this map that shows land change and population shifts.
- 2. Answer the questions below.
- 3. Draw on the map to show where you have seen these changes.

Source: USGS & CPRA

How have changes in the population affected you?

-29% Dulac 1,463

How have economic changes in the Parish affected you?

How have changes to the environment affected you?

### **ACTIVITY INSTRUCTIONS:**

- 1. Take a closer look at this map that shows land change and population shifts.
- 2. Answer the questions below.
- 3. Draw on the map to show where you have seen these changes.

How have changes to the environment affected you?

How have changes in the population affected you?

#### **ACTIVITY INSTRUCTIONS:**

- Take a closer look at this map that shows land change and population shifts.
- 2. Answer the questions below.
- 3. Draw on the map to show where you have seen these changes.

### **ENVIRONMENT**

if no action

How have changes in the population affected you?

How have changes to the environment affected you?

- 1. Take a closer look at this map that shows land change and population shifts.
- 2. Answer the questions below.
- 3. Draw on the map to show where you have seen these changes.

How have economic changes in the Parish affected you?

How have changes to the environment affected you?

How have changes in the population affected you?

#### Source: USGS & CPRA

How have changes to the environment affected you?

How have changes in the population affected you?

### **ENVIRONMENT**

How have changes to the environment affected you?

How have changes in the population affected you?