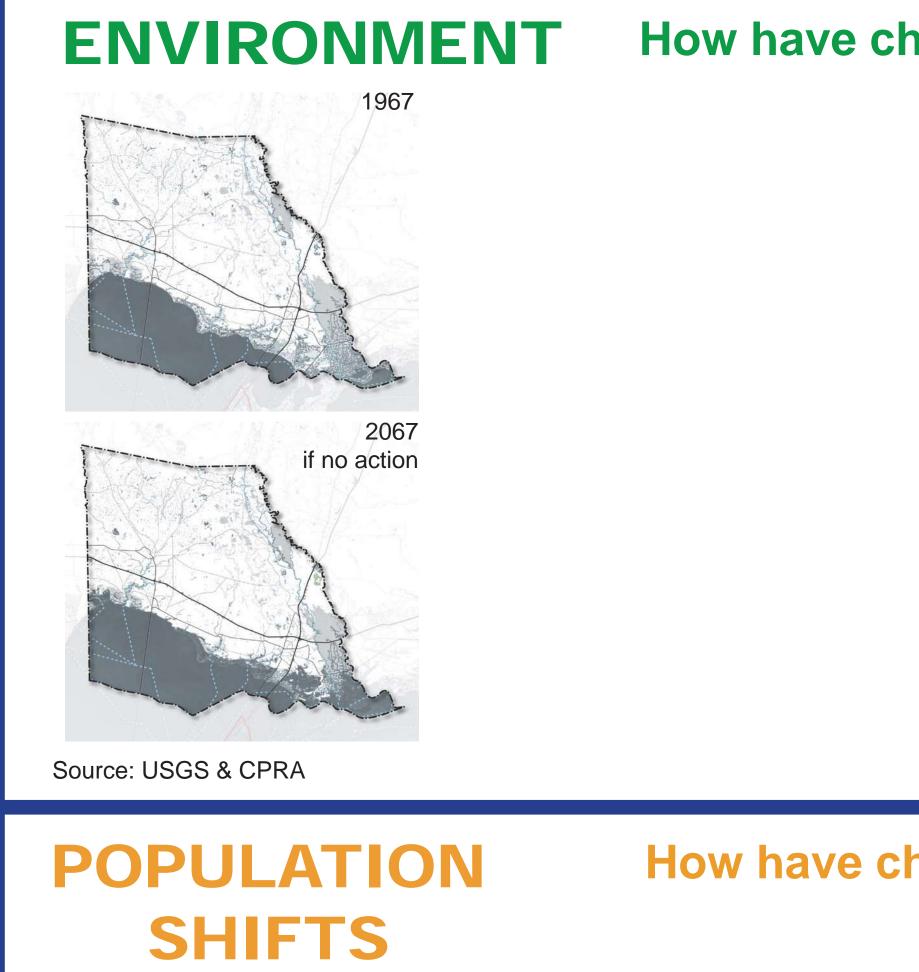

### **ENVIRONMENT**

if no action

How have changes in the population affected you?

How have changes to the environment affected you?

- 1. Take a closer look at this map that shows land change and population shifts.
- 2. Answer the questions below.
- 3. Draw on the map to show where you have seen these changes.

### **ENVIRONMENT**

#### Source: USGS & CPRA

How have changes to the environment affected you?

How have changes in the population affected you?