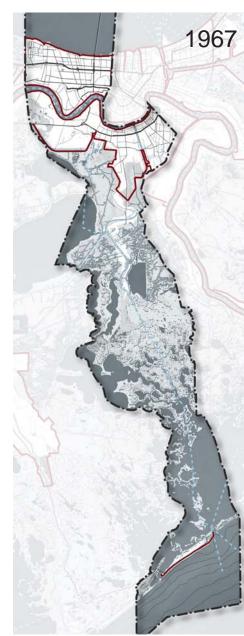

### **ENVIRONMENT**

How have changes to the environment affected you?

How have changes in the population affected you?