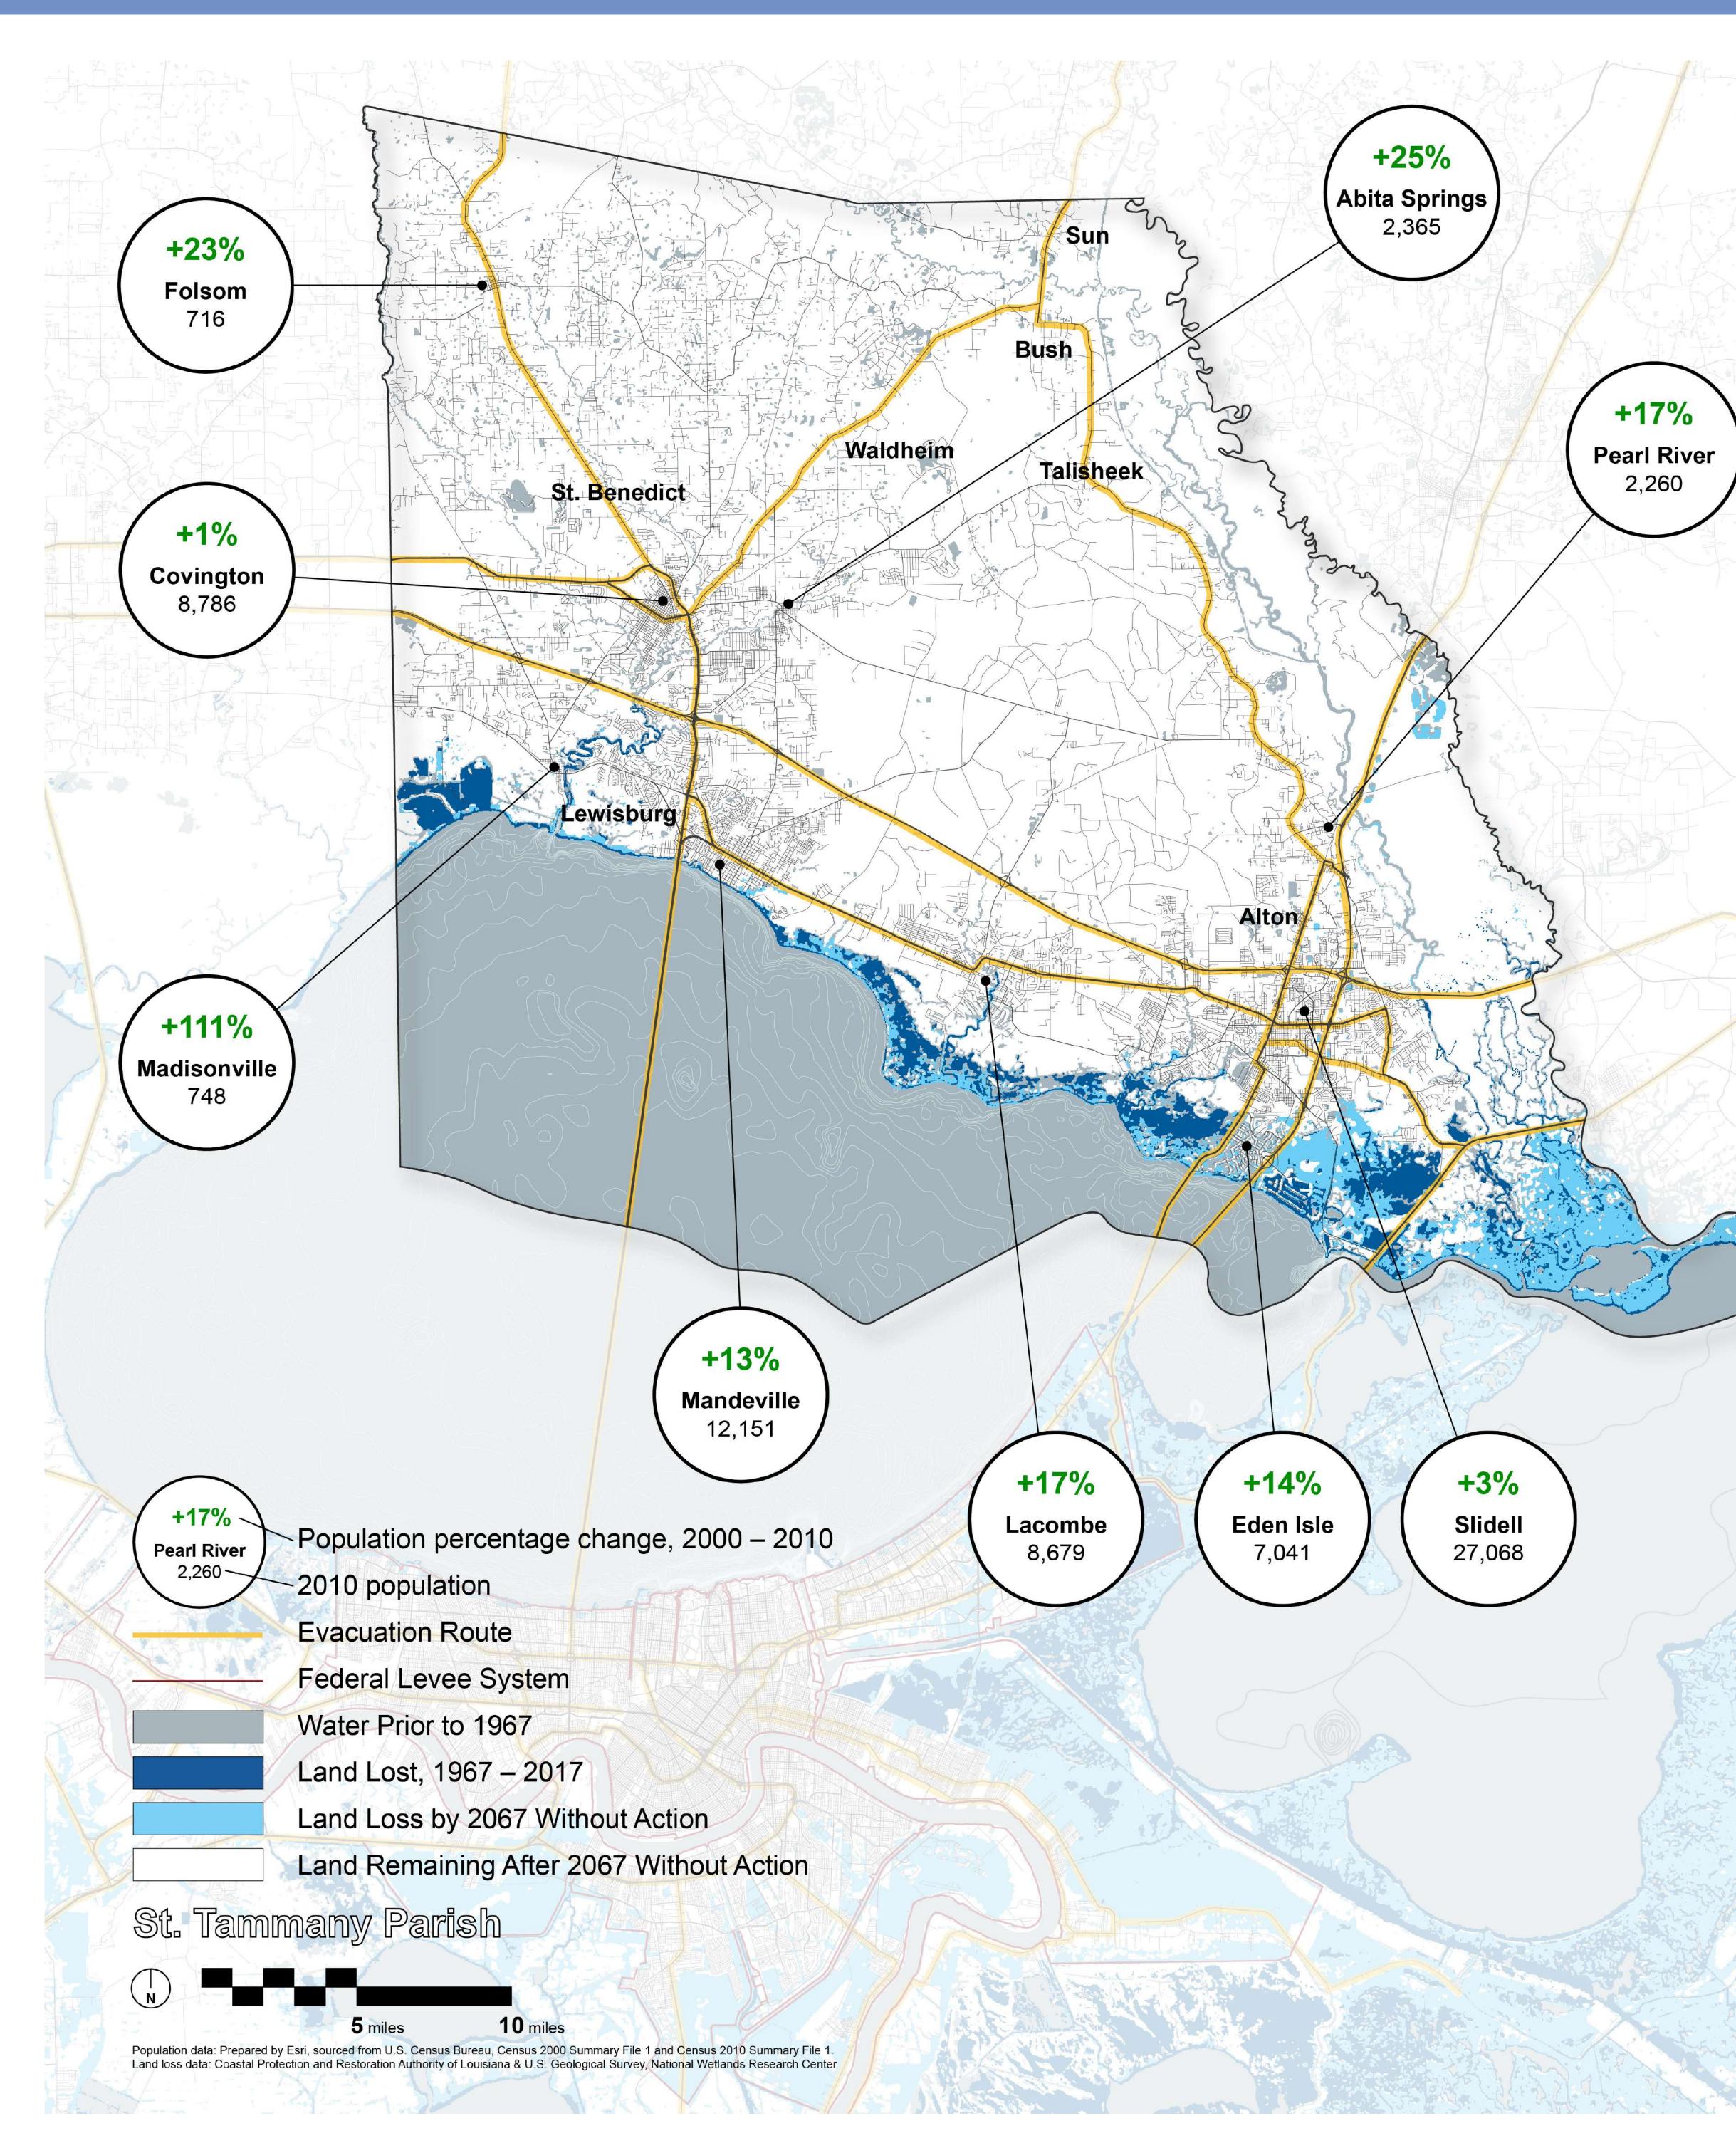

#### **ACTIVITY INSTRUCTIONS:**

- 1. Take a closer look at this map that shows land change and population shifts.
- 2. Answer the questions below.
- 3. Draw on the map to show where you have seen these changes.

Source: USGS & CPRA

How have changes in the population affected you?

-29% Dulac 1,463

How have economic changes in the Parish affected you?

How have changes to the environment affected you?

### **ACTIVITY INSTRUCTIONS:**

- 1. Take a closer look at this map that shows land change and population shifts.
- 2. Answer the questions below.
- 3. Draw on the map to show where you have seen these changes.

How have changes to the environment affected you?

How have changes in the population affected you?

#### **ACTIVITY INSTRUCTIONS:**

- Take a closer look at this map that shows land change and population shifts.
- 2. Answer the questions below.
- 3. Draw on the map to show where you have seen these changes.