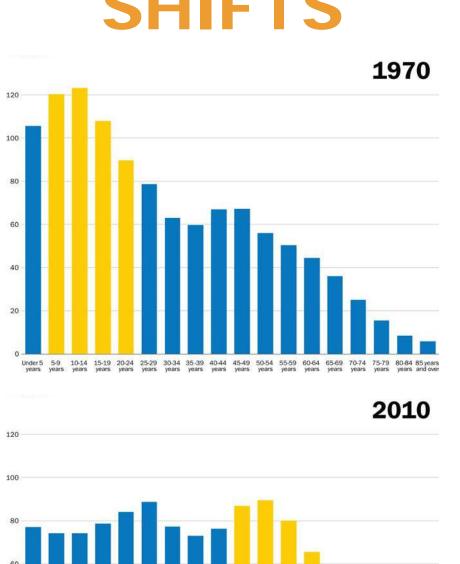

How have changes to the environment affected you?

How have changes in the population affected you?

How have economic changes in the Parish affected you?

How have changes to the environment affected you?

How have changes in the population affected you?