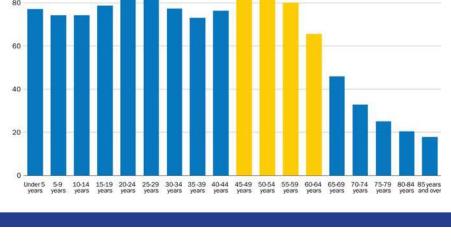

How have changes to the environment affected you?

How have changes in the population affected you?