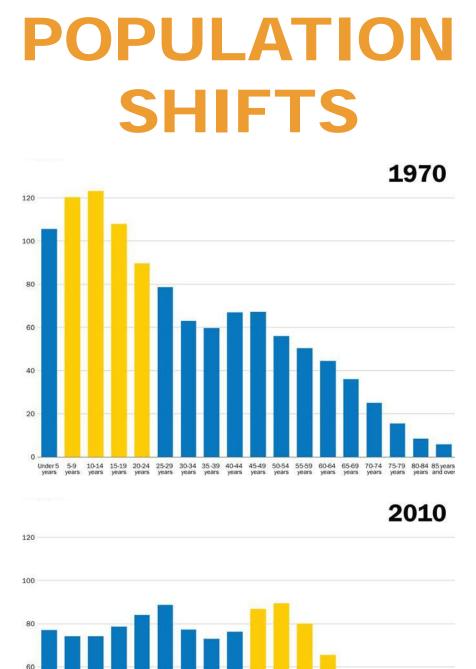

How have changes to the environment affected you?

How have changes in the population affected you?