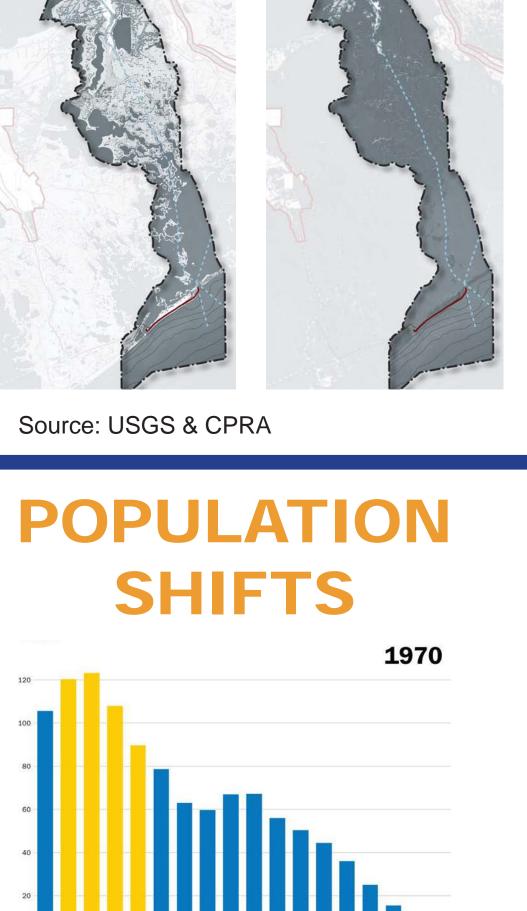

#### **ACTIVITY INSTRUCTIONS:**

- 1. Take a closer look at this map that shows land change and population shifts.
- 2. Answer the questions below.
- 3. Draw on the map to show where you have seen these changes.

Source: USGS & CPRA

How have changes in the population affected you?

-29% Dulac 1,463

How have economic changes in the Parish affected you?

How have changes to the environment affected you?

### **ACTIVITY INSTRUCTIONS:**

- 1. Take a closer look at this map that shows land change and population shifts.
- 2. Answer the questions below.
- 3. Draw on the map to show where you have seen these changes.

#### **ACTIVITY INSTRUCTIONS:**

- Take a closer look at this map that shows land change and population shifts.
- 2. Answer the questions below.
- 3. Draw on the map to show where you have seen these changes.

### **ENVIRONMENT**

if no action

How have changes in the population affected you?

How have changes to the environment affected you?

- 1. Take a closer look at this map that shows land change and population shifts.
- 2. Answer the questions below.
- 3. Draw on the map to show where you have seen these changes.

#### Source: USGS & CPRA

How have changes to the environment affected you?

How have changes in the population affected you?

### **ENVIRONMENT**

How have changes to the environment affected you?

How have changes in the population affected you?