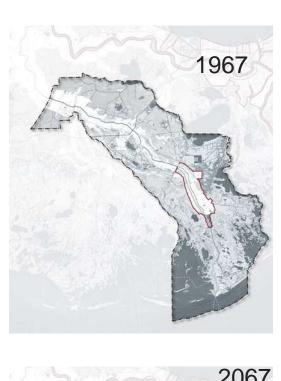

### **ENVIRONMENT**

#### Source: USGS & CPRA

How have changes to the environment affected you?

How have changes in the population affected you?