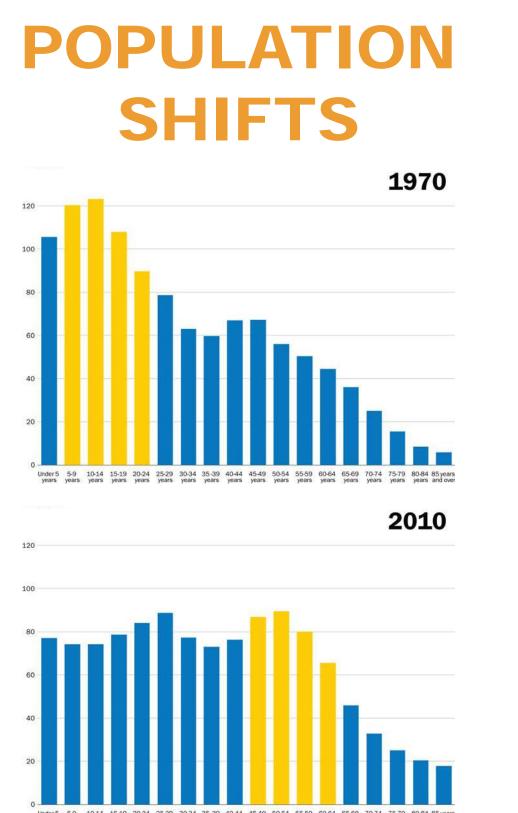

Source: USGS & CPRA

How have changes in the population affected you?

-29% Dulac 1,463

How have economic changes in the Parish affected you?

How have changes to the environment affected you?

How have economic changes in the Parish affected you?

How have changes to the environment affected you?

How have changes in the population affected you?