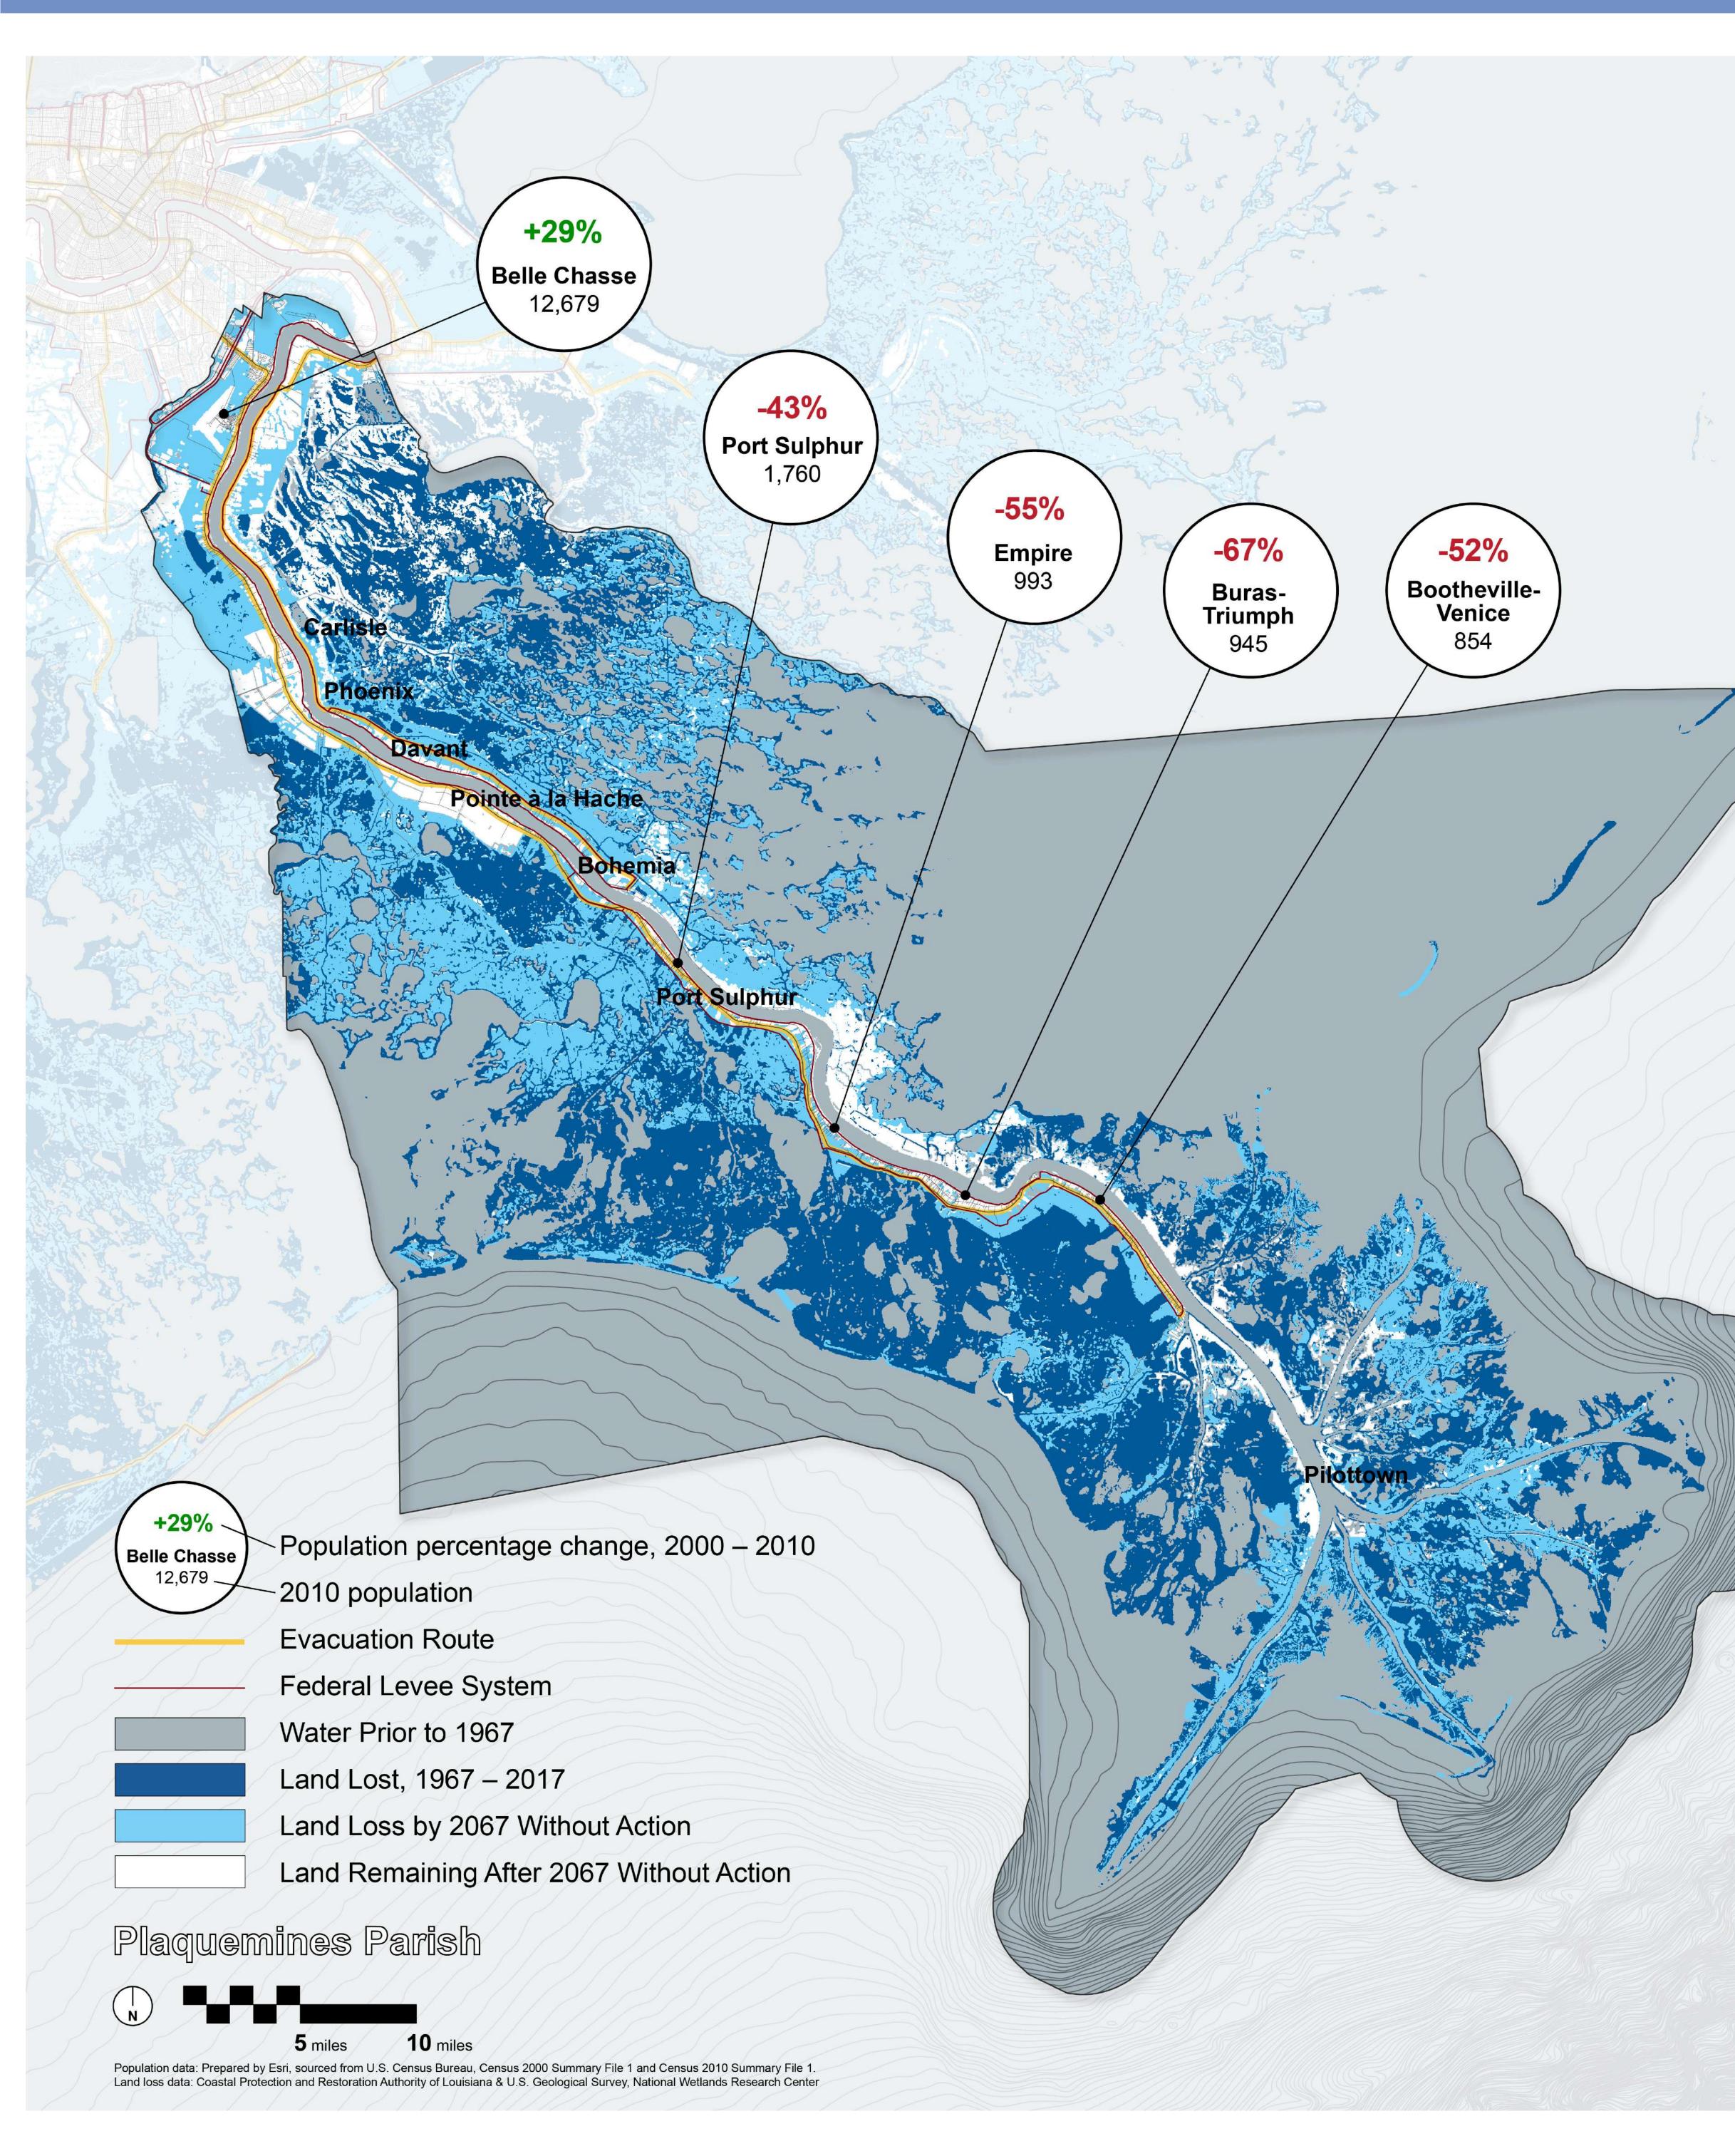

#### **ACTIVITY INSTRUCTIONS:**

- 1. Take a closer look at this map that shows land change and population shifts.
- 2. Answer the questions below.
- 3. Draw on the map to show where you have seen these changes.

Source: USGS & CPRA

How have changes in the population affected you?

-29% Dulac 1,463

How have economic changes in the Parish affected you?

How have changes to the environment affected you?

How have changes to the environment affected you?

How have changes in the population affected you?