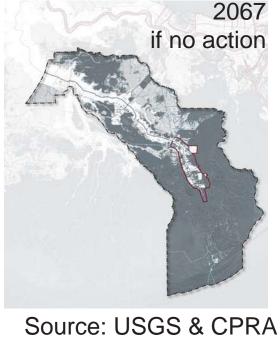

### **ENVIRONMENT**

if no action

How have changes in the population affected you?

How have changes to the environment affected you?

- 1. Take a closer look at this map that shows land change and population shifts.
- 2. Answer the questions below.
- 3. Draw on the map to show where you have seen these changes.