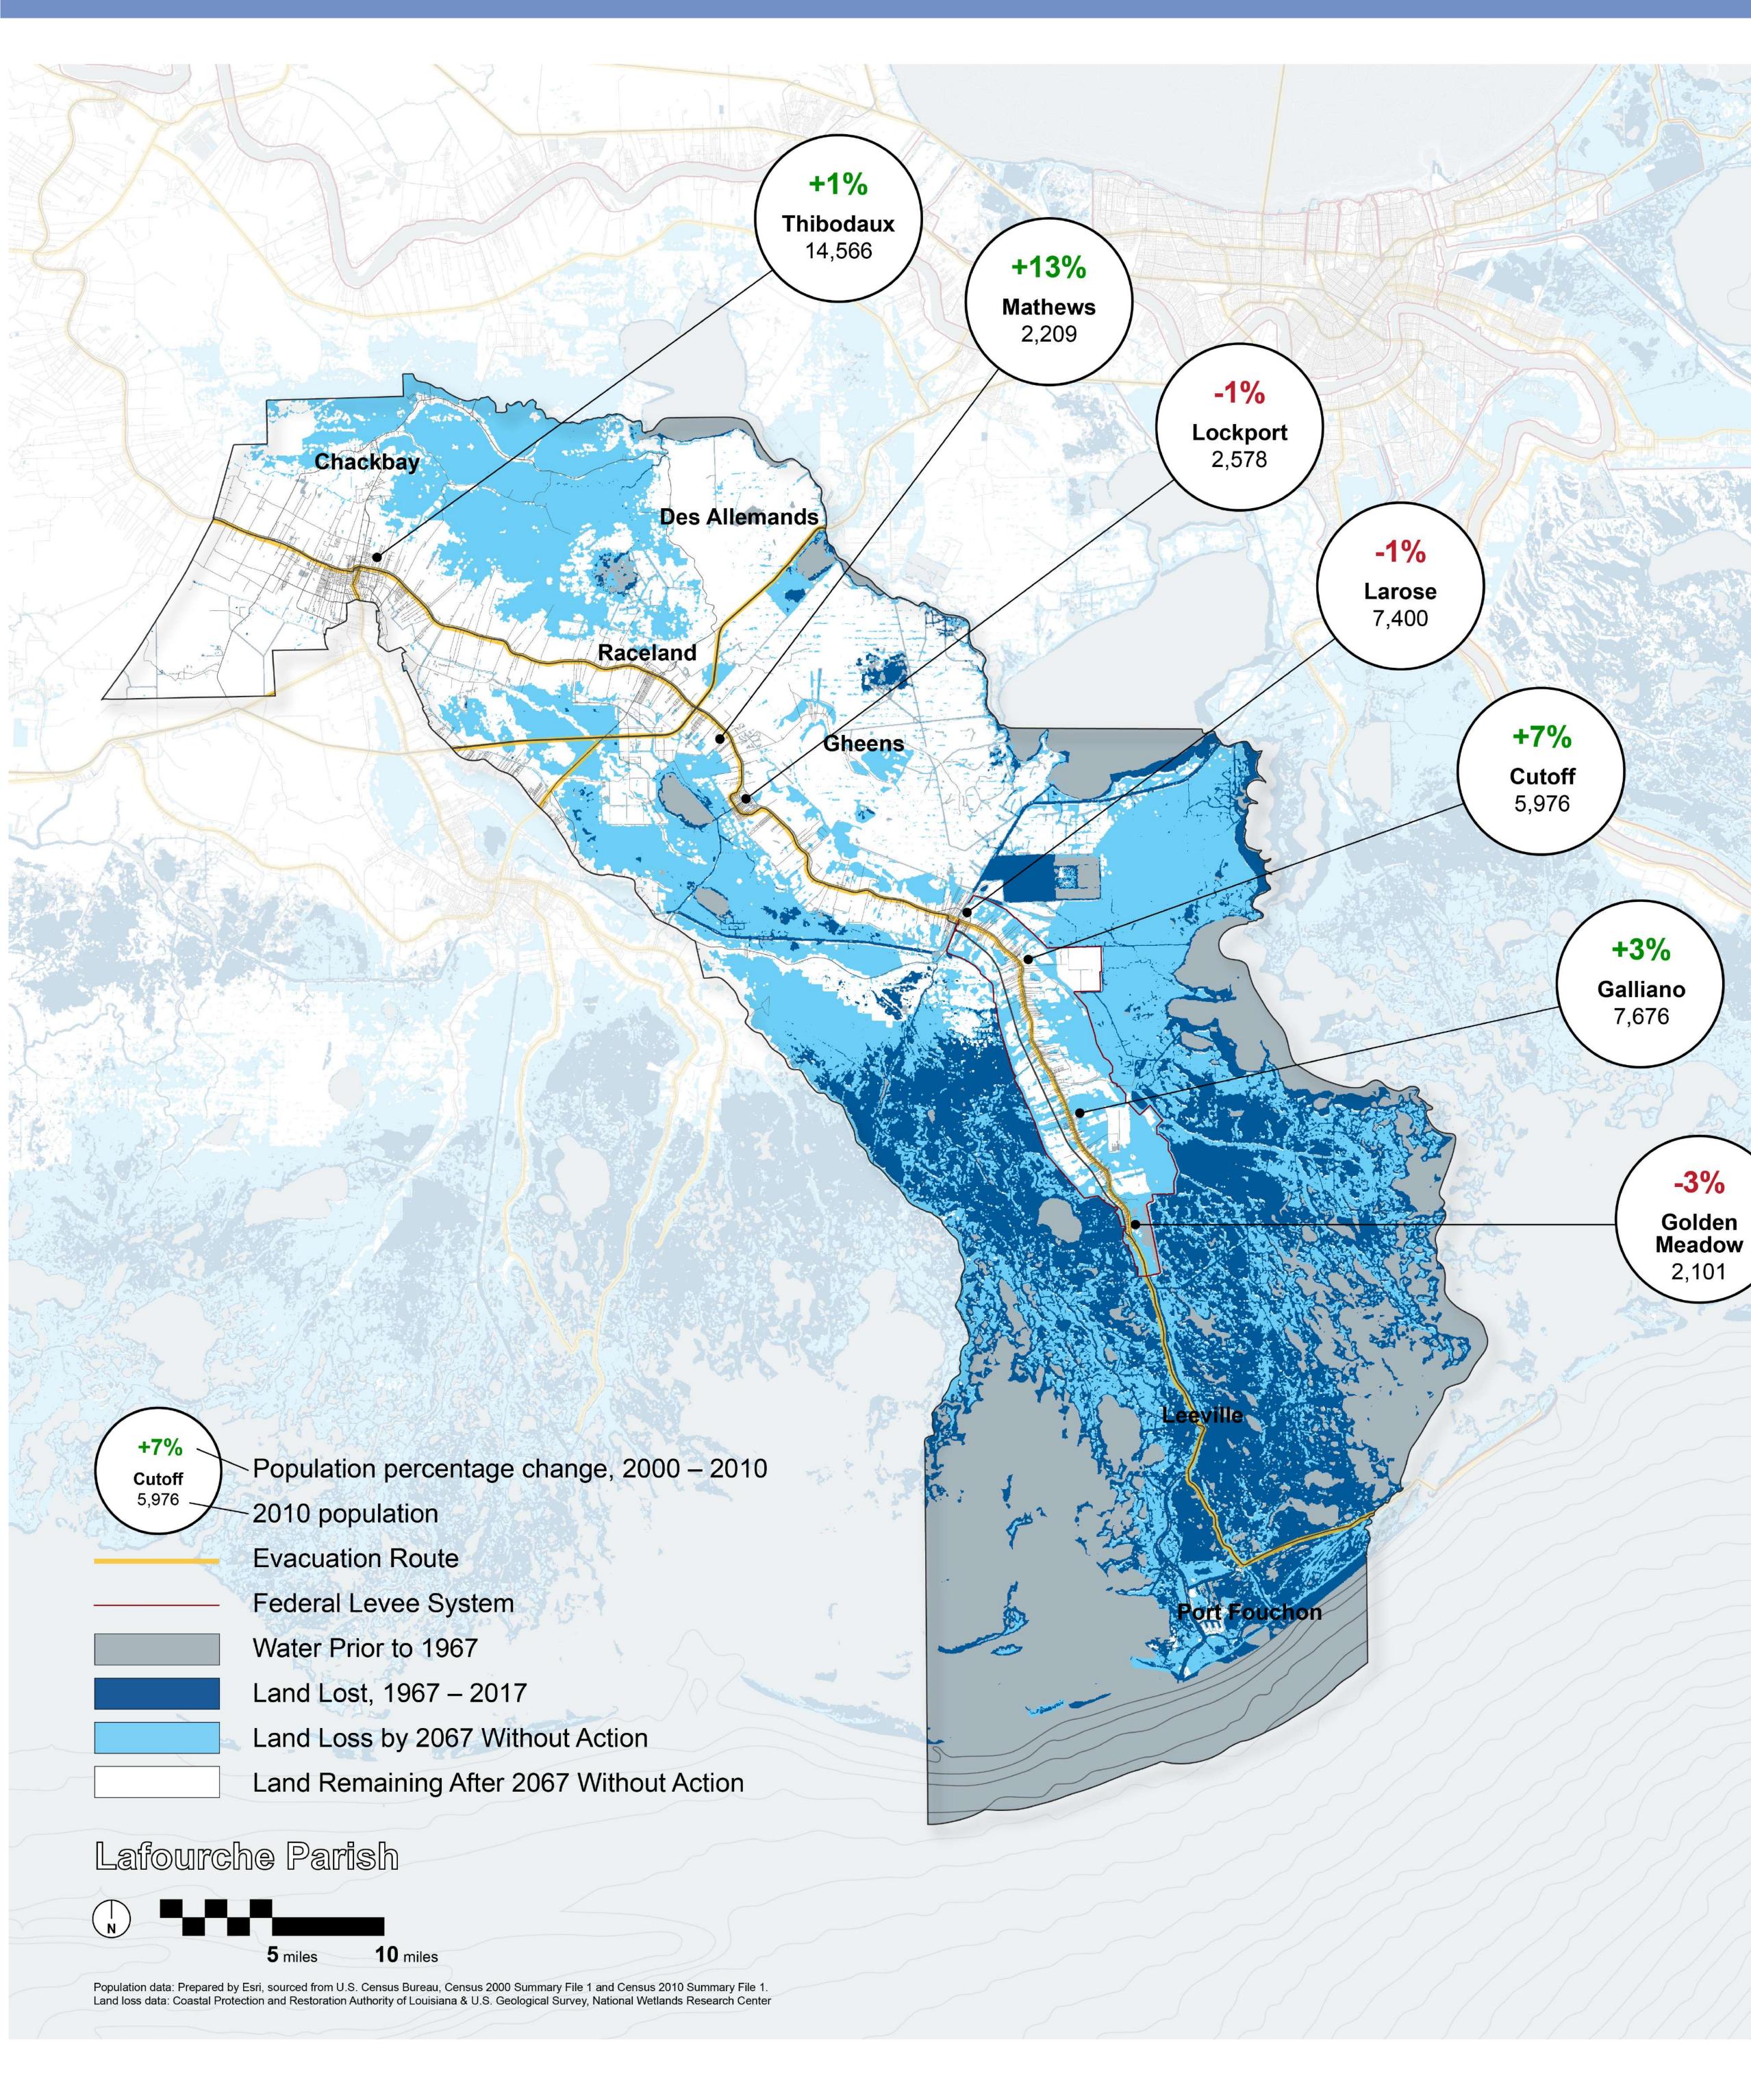

#### **ACTIVITY INSTRUCTIONS:**

- 1. Take a closer look at this map that shows land change and population shifts.
- 2. Answer the questions below.
- 3. Draw on the map to show where you have seen these changes.

Source: USGS & CPRA

How have changes in the population affected you?

-29% Dulac 1,463

How have economic changes in the Parish affected you?

How have changes to the environment affected you?

### **ACTIVITY INSTRUCTIONS:**

- 1. Take a closer look at this map that shows land change and population shifts.
- 2. Answer the questions below.
- 3. Draw on the map to show where you have seen these changes.

How have changes to the environment affected you?

How have changes in the population affected you?

#### **ACTIVITY INSTRUCTIONS:**

- Take a closer look at this map that shows land change and population shifts.
- 2. Answer the questions below.
- 3. Draw on the map to show where you have seen these changes.

### **ENVIRONMENT**

if no action

How have changes in the population affected you?

How have changes to the environment affected you?

- 1. Take a closer look at this map that shows land change and population shifts.
- 2. Answer the questions below.
- 3. Draw on the map to show where you have seen these changes.

How have economic changes in the Parish affected you?

How have changes to the environment affected you?

How have changes in the population affected you?

### **ENVIRONMENT**

#### Source: USGS & CPRA

How have changes to the environment affected you?

How have changes in the population affected you?

### **ENVIRONMENT**

How have changes to the environment affected you?

How have changes in the population affected you?