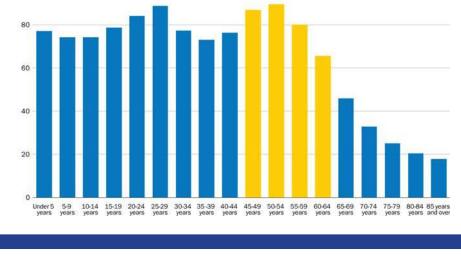

How have economic changes in the Parish affected you?

How have changes to the environment affected you?

How have changes in the population affected you?

#### **ACTIVITY INSTRUCTIONS:**

- 1. Take a closer look at this map that shows land change and population shifts.
- 2. Answer the questions below.
- 3. Draw on the map to show where you have seen these changes.

### **ENVIRONMENT**

How have changes to the environment affected you?

How have changes in the population affected you?