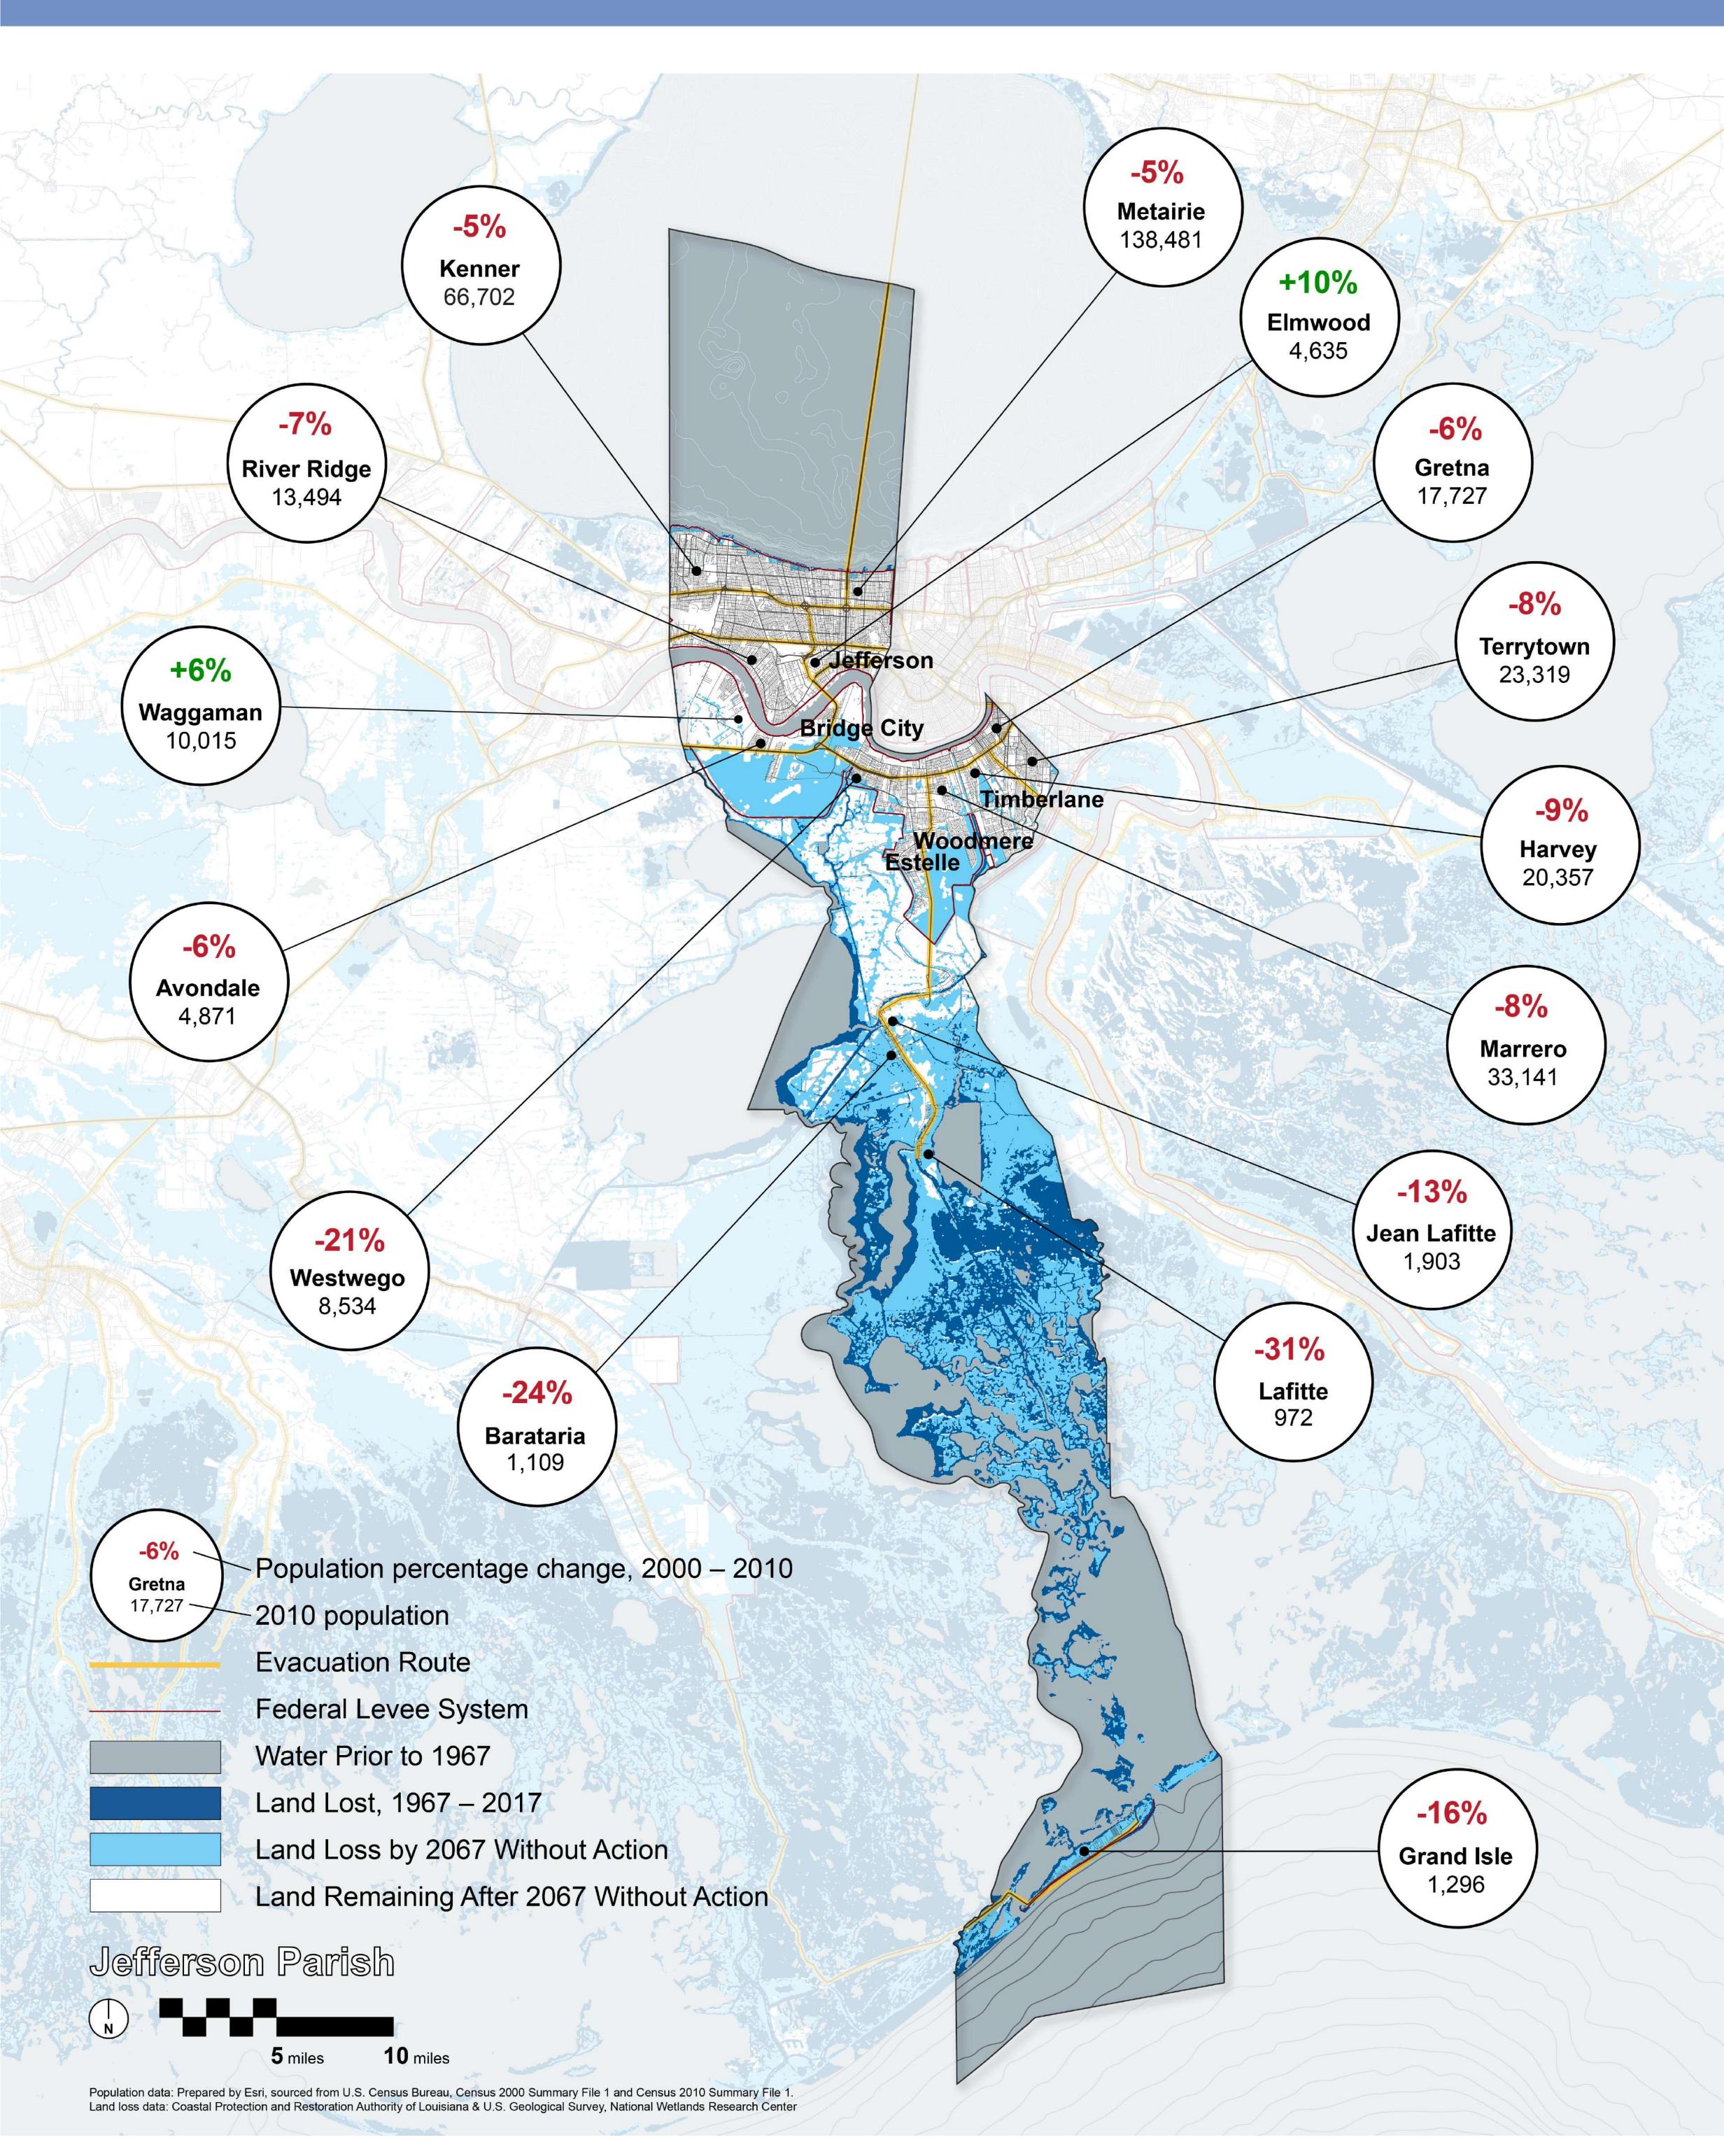

### **ACTIVITY INSTRUCTIONS:**

- 1. Take a closer look at this map that shows land change and population shifts.
- 2. Answer the questions below.
- 3. Draw on the map to show where you have seen these changes.

How have economic changes in the Parish affected you?

How have changes to the environment affected you?

How have changes in the population affected you?

#### Source: USGS & CPRA

How have changes to the environment affected you?

How have changes in the population affected you?