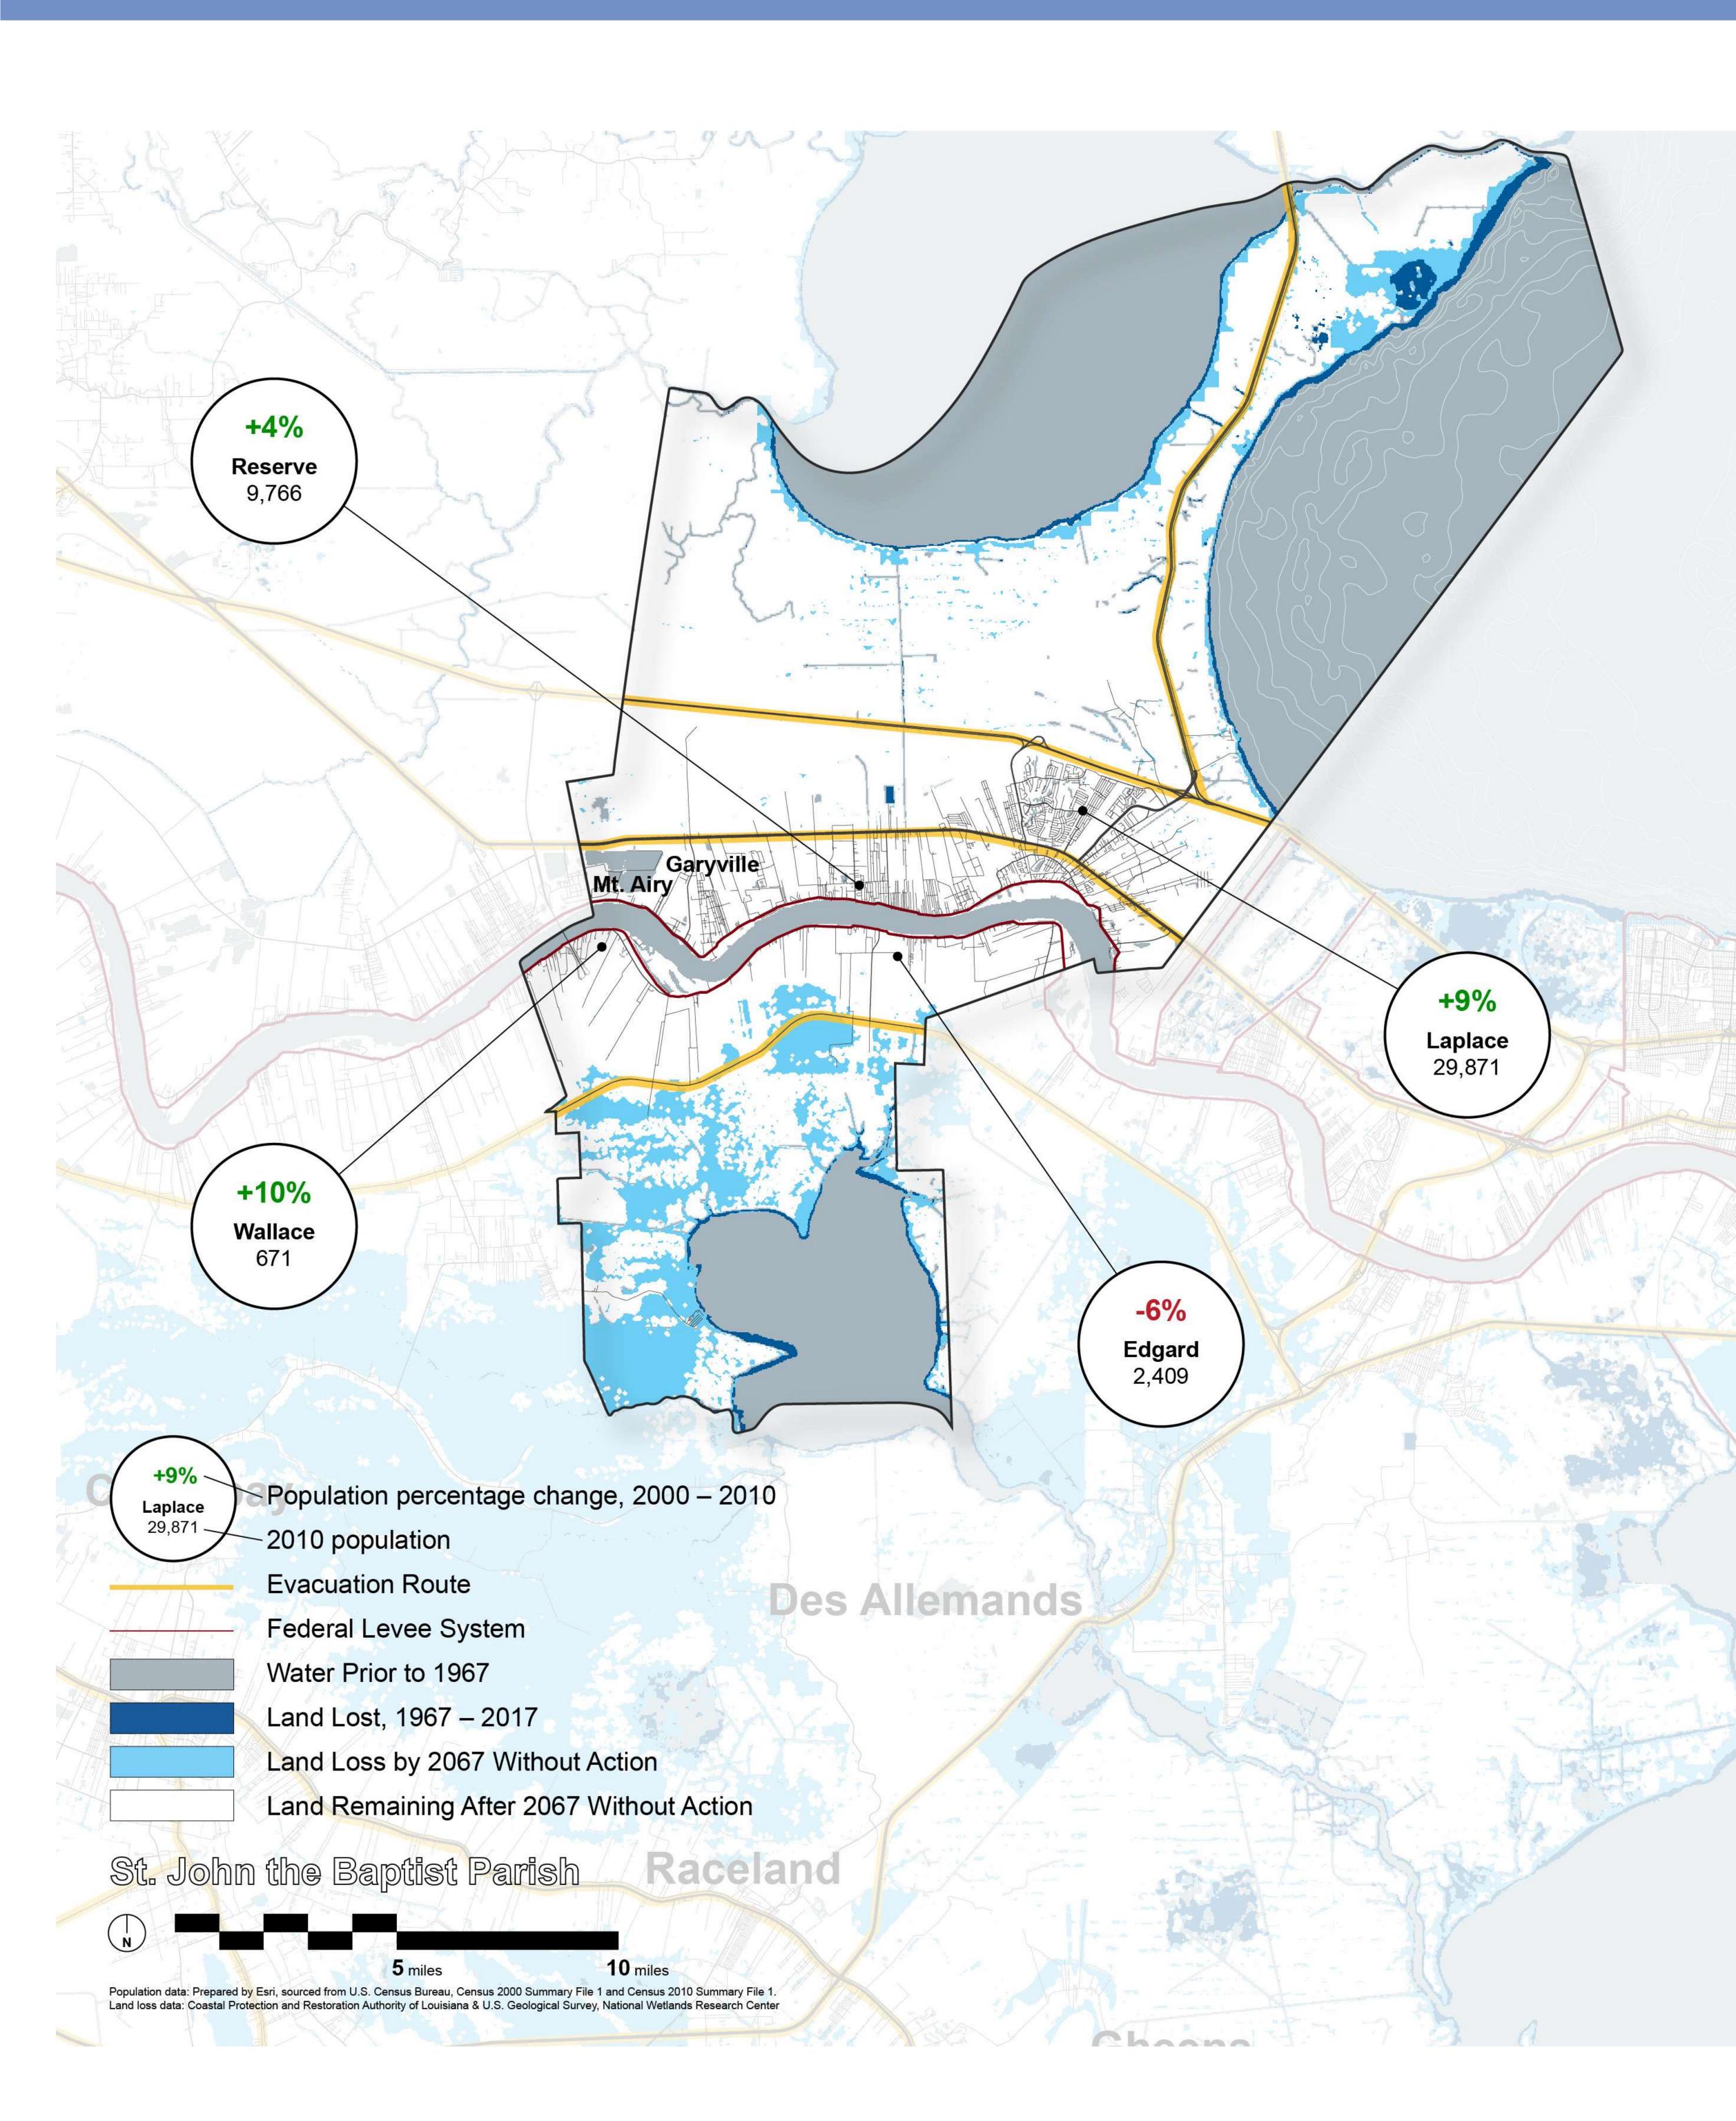

#### **ACTIVITY INSTRUCTIONS:**

- 1. Take a closer look at this map that shows land change and population shifts.
- 2. Answer the questions below.
- 3. Draw on the map to show where you have seen these changes.

Source: USGS & CPRA

How have changes in the population affected you?

-29% Dulac 1,463

How have economic changes in the Parish affected you?

How have changes to the environment affected you?