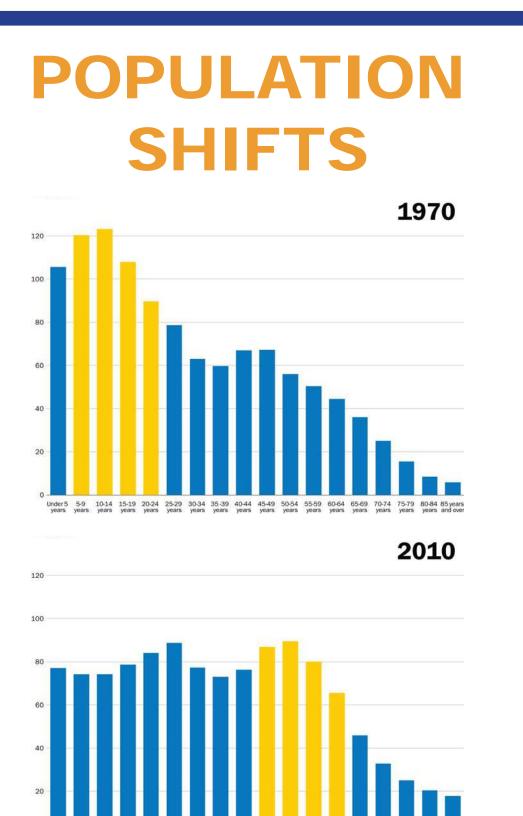

How have changes to the environment affected you?

How have changes in the population affected you?

How have economic changes in the Parish affected you?

How have changes to the environment affected you?

How have changes in the population affected you?