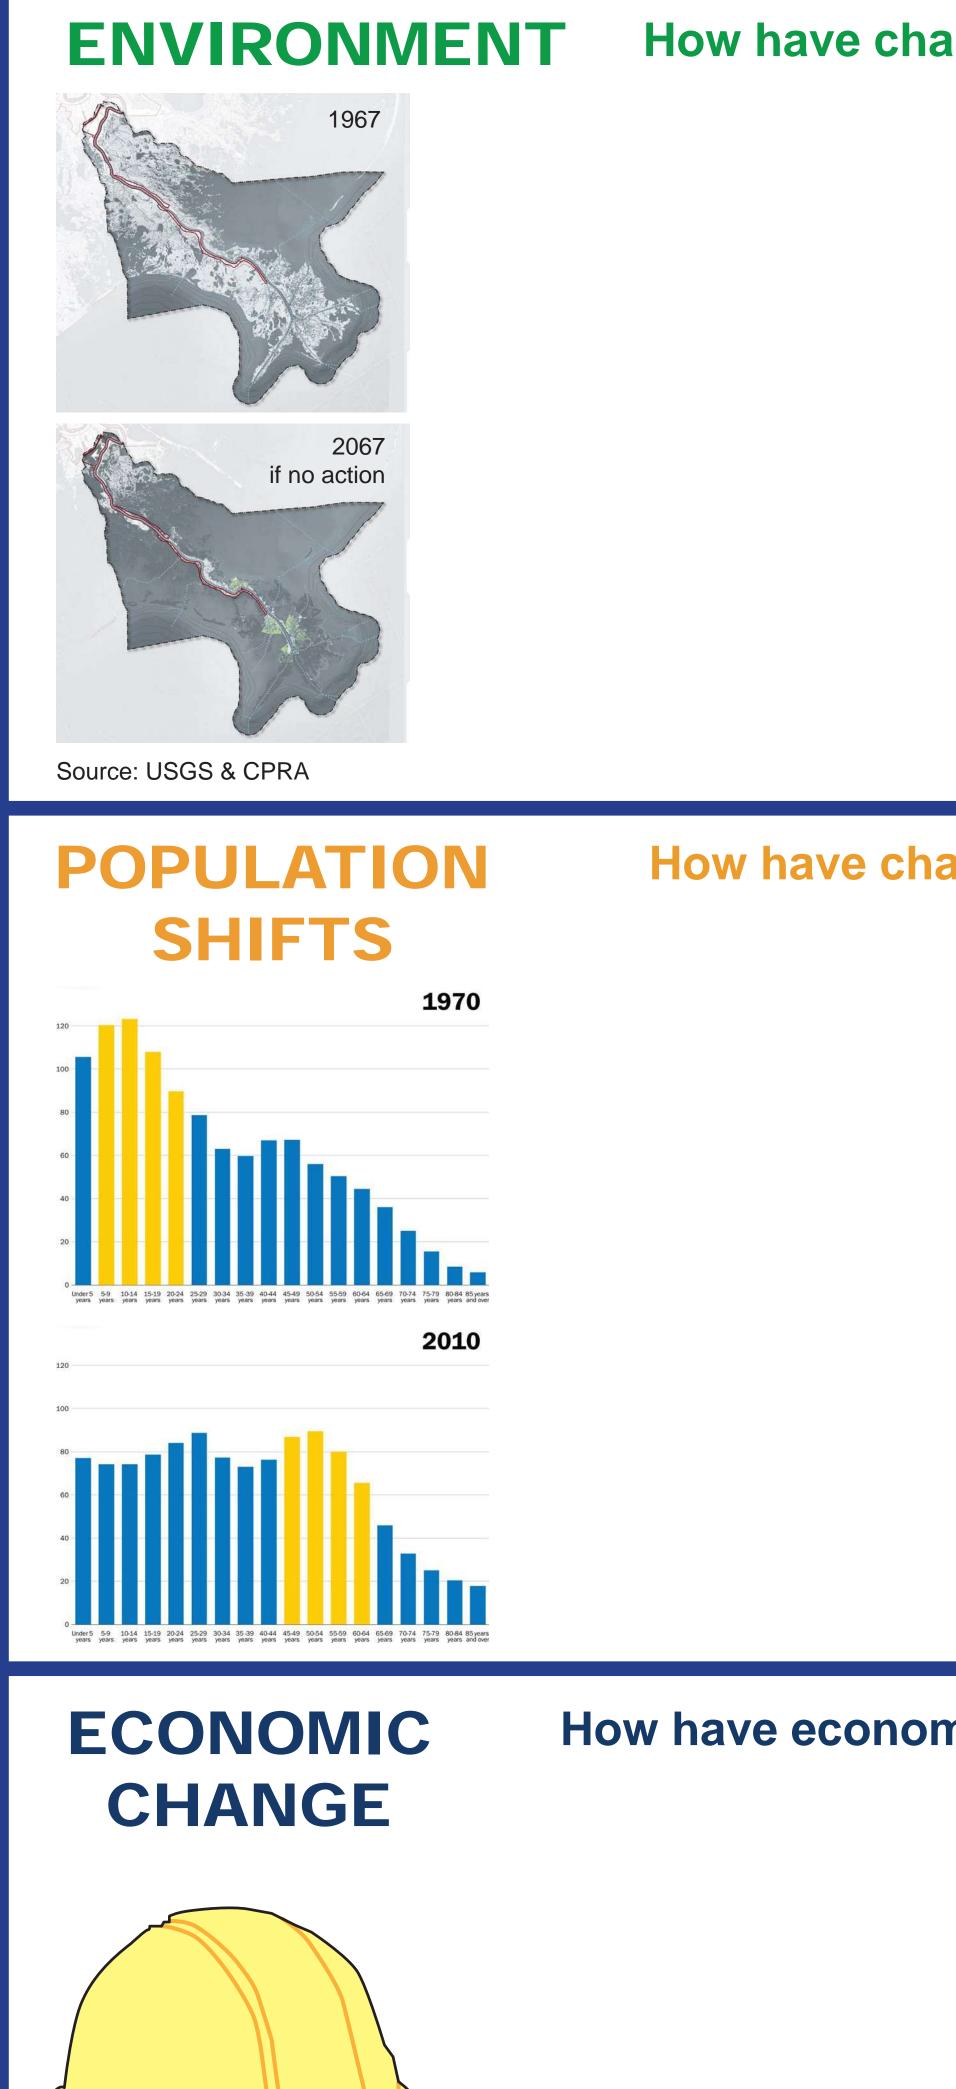

### **ENVIRONMENT**

if no action

How have changes in the population affected you?

How have changes to the environment affected you?

- 1. Take a closer look at this map that shows land change and population shifts.
- 2. Answer the questions below.
- 3. Draw on the map to show where you have seen these changes.

### **ENVIRONMENT**