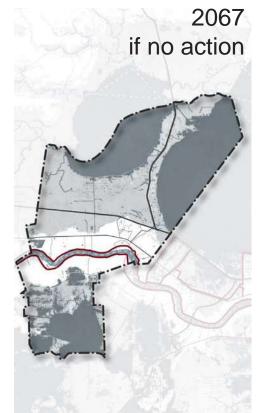

### **ENVIRONMENT**

if no action

How have changes in the population affected you?

How have changes to the environment affected you?

- 1. Take a closer look at this map that shows land change and population shifts.
- 2. Answer the questions below.
- 3. Draw on the map to show where you have seen these changes.

### **ENVIRONMENT**