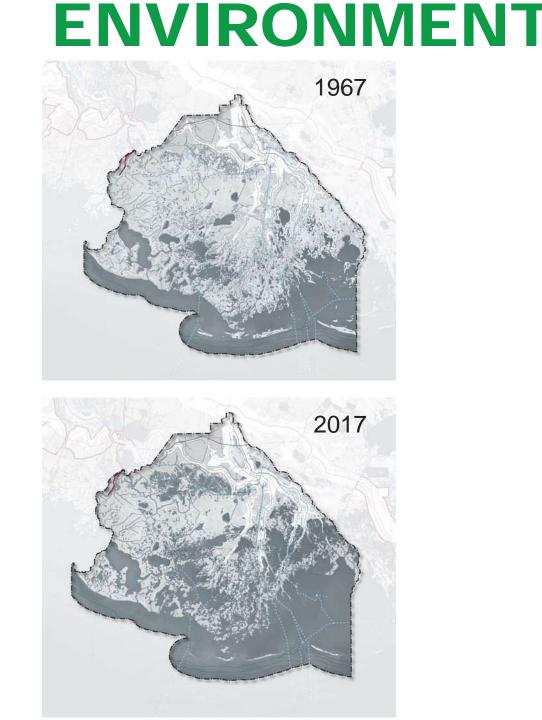

### **ENVIRONMENT**

if no action

How have changes in the population affected you?

How have changes to the environment affected you?

- 1. Take a closer look at this map that shows land change and population shifts.
- 2. Answer the questions below.
- 3. Draw on the map to show where you have seen these changes.

### **ENVIRONMENT**

#### Source: USGS & CPRA

How have changes to the environment affected you?

How have changes in the population affected you?

### **ENVIRONMENT**

How have changes to the environment affected you?

How have changes in the population affected you?