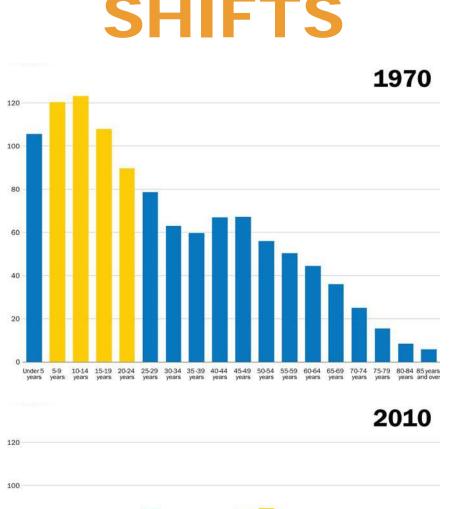

How have economic changes in the Parish affected you?

How have changes to the environment affected you?

How have changes in the population affected you?

#### **ACTIVITY INSTRUCTIONS:**

- 1. Take a closer look at this map that shows land change and population shifts.
- 2. Answer the questions below.
- 3. Draw on the map to show where you have seen these changes.

### **ENVIRONMENT**

How have changes to the environment affected you?

How have changes in the population affected you?