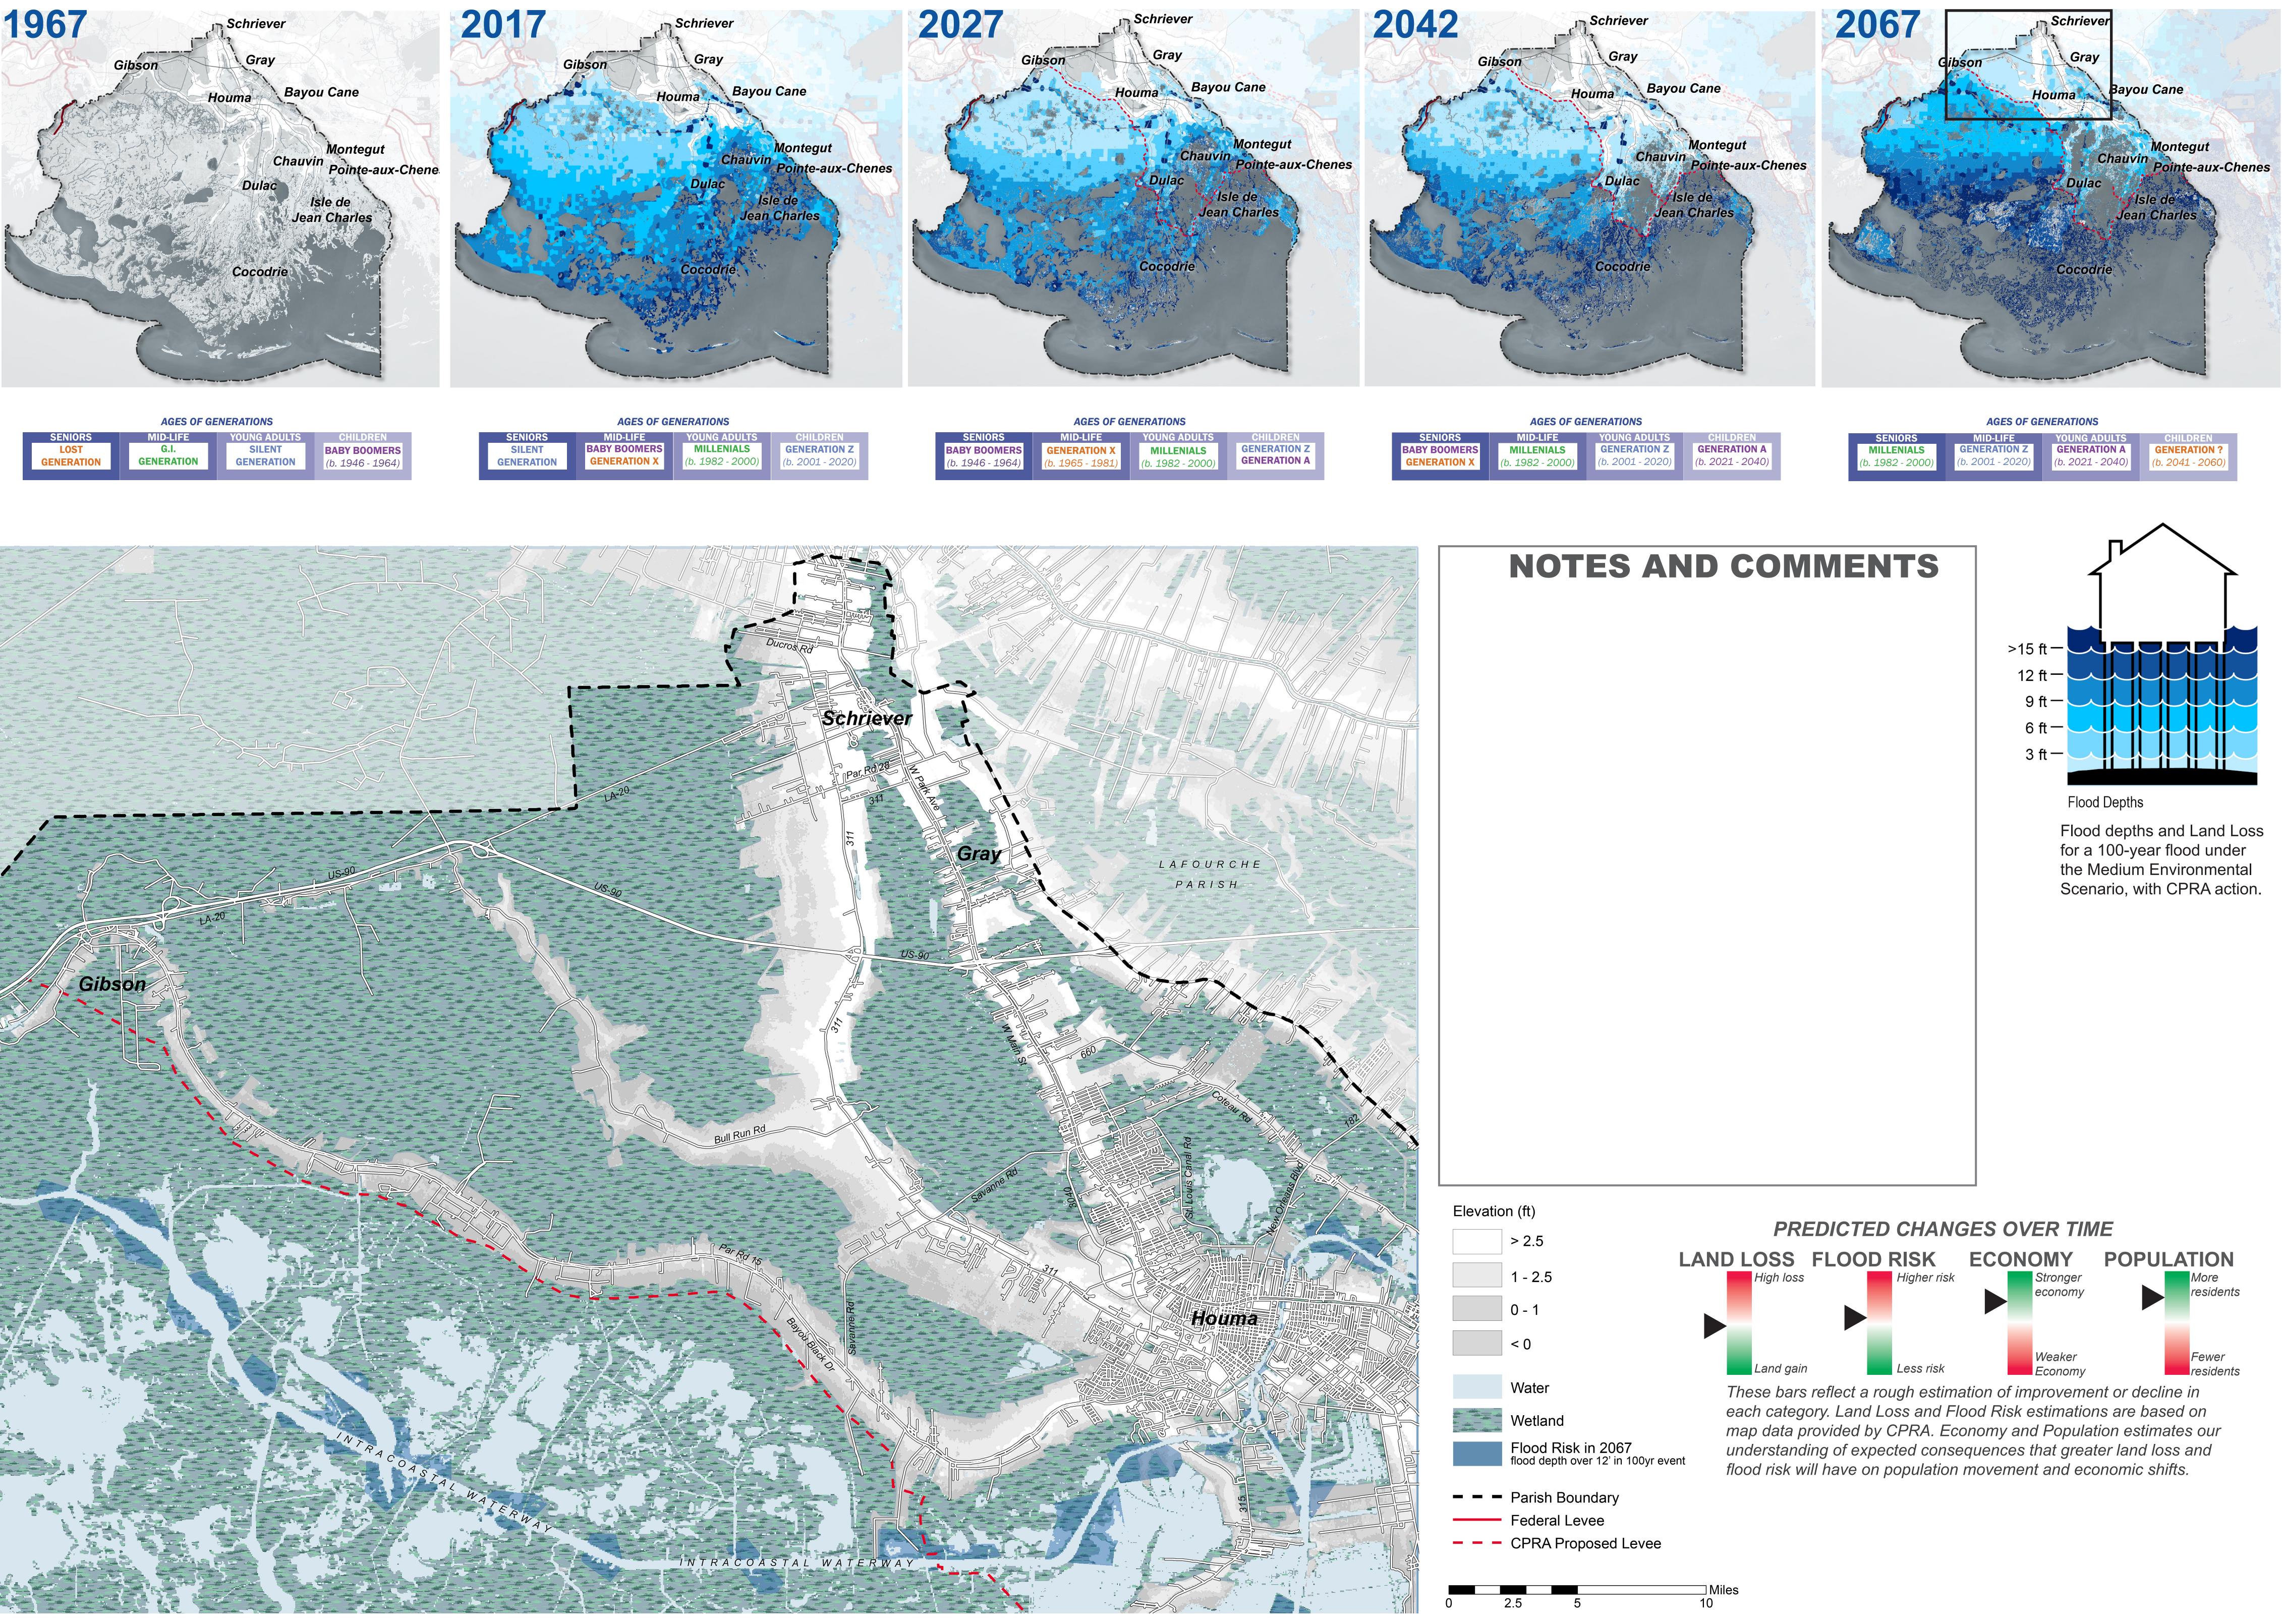

## PARISH SCALE FLOOD RISK AND LAND LOSS OVER TIME

| SENIORS    | MID-LIFE   | YOUNG ADULTS | CHILDREN            | SENIORS    |
|------------|------------|--------------|---------------------|------------|
| LOST       | G.I.       | SILENT       | <b>BABY BOOMERS</b> | SILENT     |
| GENERATION | GENERATION | GENERATION   | (b. 1946 - 1964)    | GENERATION |

Estimate of land loss and 12 ft. + flood depths for a 100-year flood under the Medium Environmental Scenario in 2067, with CPRA action. This data was originally produced by CPRA to inform the 2017 Coastal Master Plan.

| VS               |                          | AGES OF GENERATIONS     |                        |                              |  |
|------------------|--------------------------|-------------------------|------------------------|------------------------------|--|
| ADULTS<br>ENIALS | CHILDREN<br>GENERATION Z | SENIORS<br>BABY BOOMERS | MID-LIFE<br>MILLENIALS | YOUNG ADULTS<br>GENERATION Z |  |
| 2 - 2000)        | <b>GENERATION A</b>      | GENERATION X            | (b. 1982 - 2000)       | (b. 2001 - 2020)             |  |