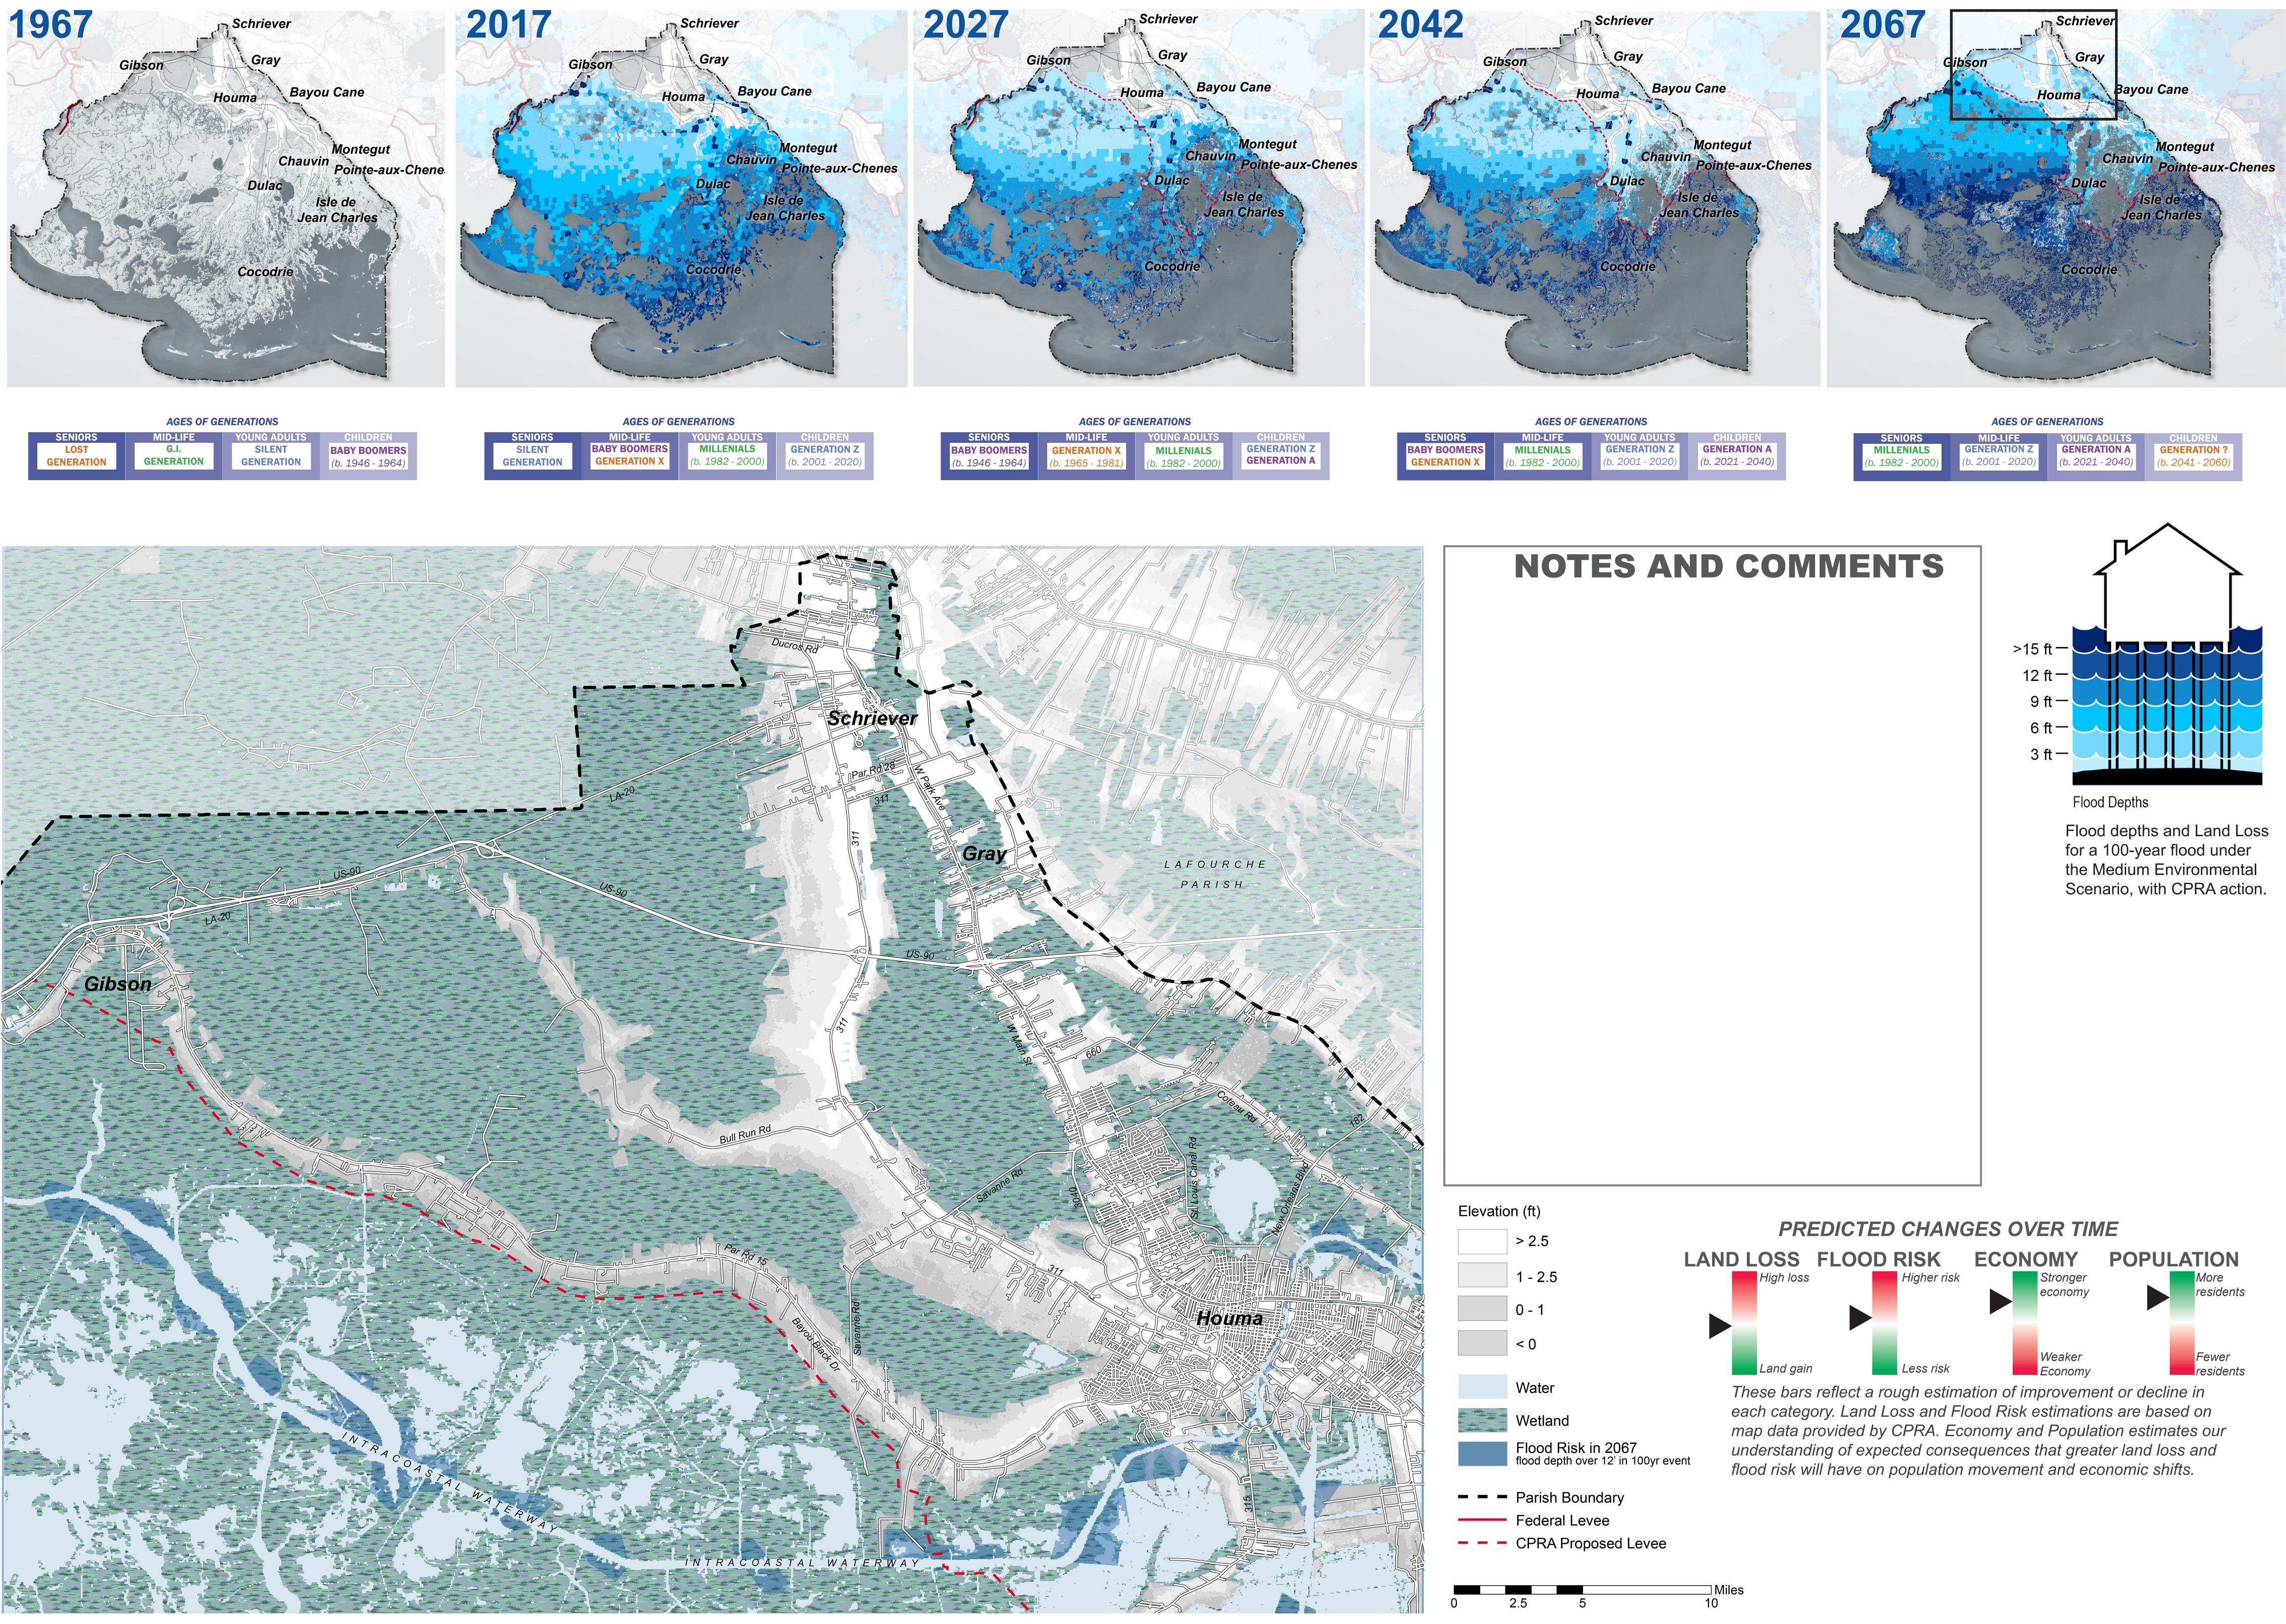

## PARISH SCALE FLOOD RISK AND LAND LOSS OVER TIME

| SENIORS    | MID-LIFE   | YOUNG ADULTS | CHILDREN            | SENIORS    |
|------------|------------|--------------|---------------------|------------|
| LOST       | G.I.       | SILENT       | <b>BABY BOOMERS</b> | SILENT     |
| GENERATION | GENERATION | GENERATION   | (b. 1946 - 1964)    | GENERATION |

Estimate of land loss and 12 ft. + flood depths for a 100-year flood under the Medium Environmental Scenario in 2067, with CPRA action. This data was originally produced by CPRA to inform the 2017 Coastal Master Plan.

| VS               |                          | AGES OF GENERATIONS     |                        |                              |  |
|------------------|--------------------------|-------------------------|------------------------|------------------------------|--|
| ADULTS<br>ENIALS | CHILDREN<br>GENERATION Z | SENIORS<br>BABY BOOMERS | MID-LIFE<br>MILLENIALS | YOUNG ADULTS<br>GENERATION Z |  |
| 2 - 2000)        | <b>GENERATION A</b>      | GENERATION X            | (b. 1982 - 2000)       | (b. 2001 - 2020)             |  |