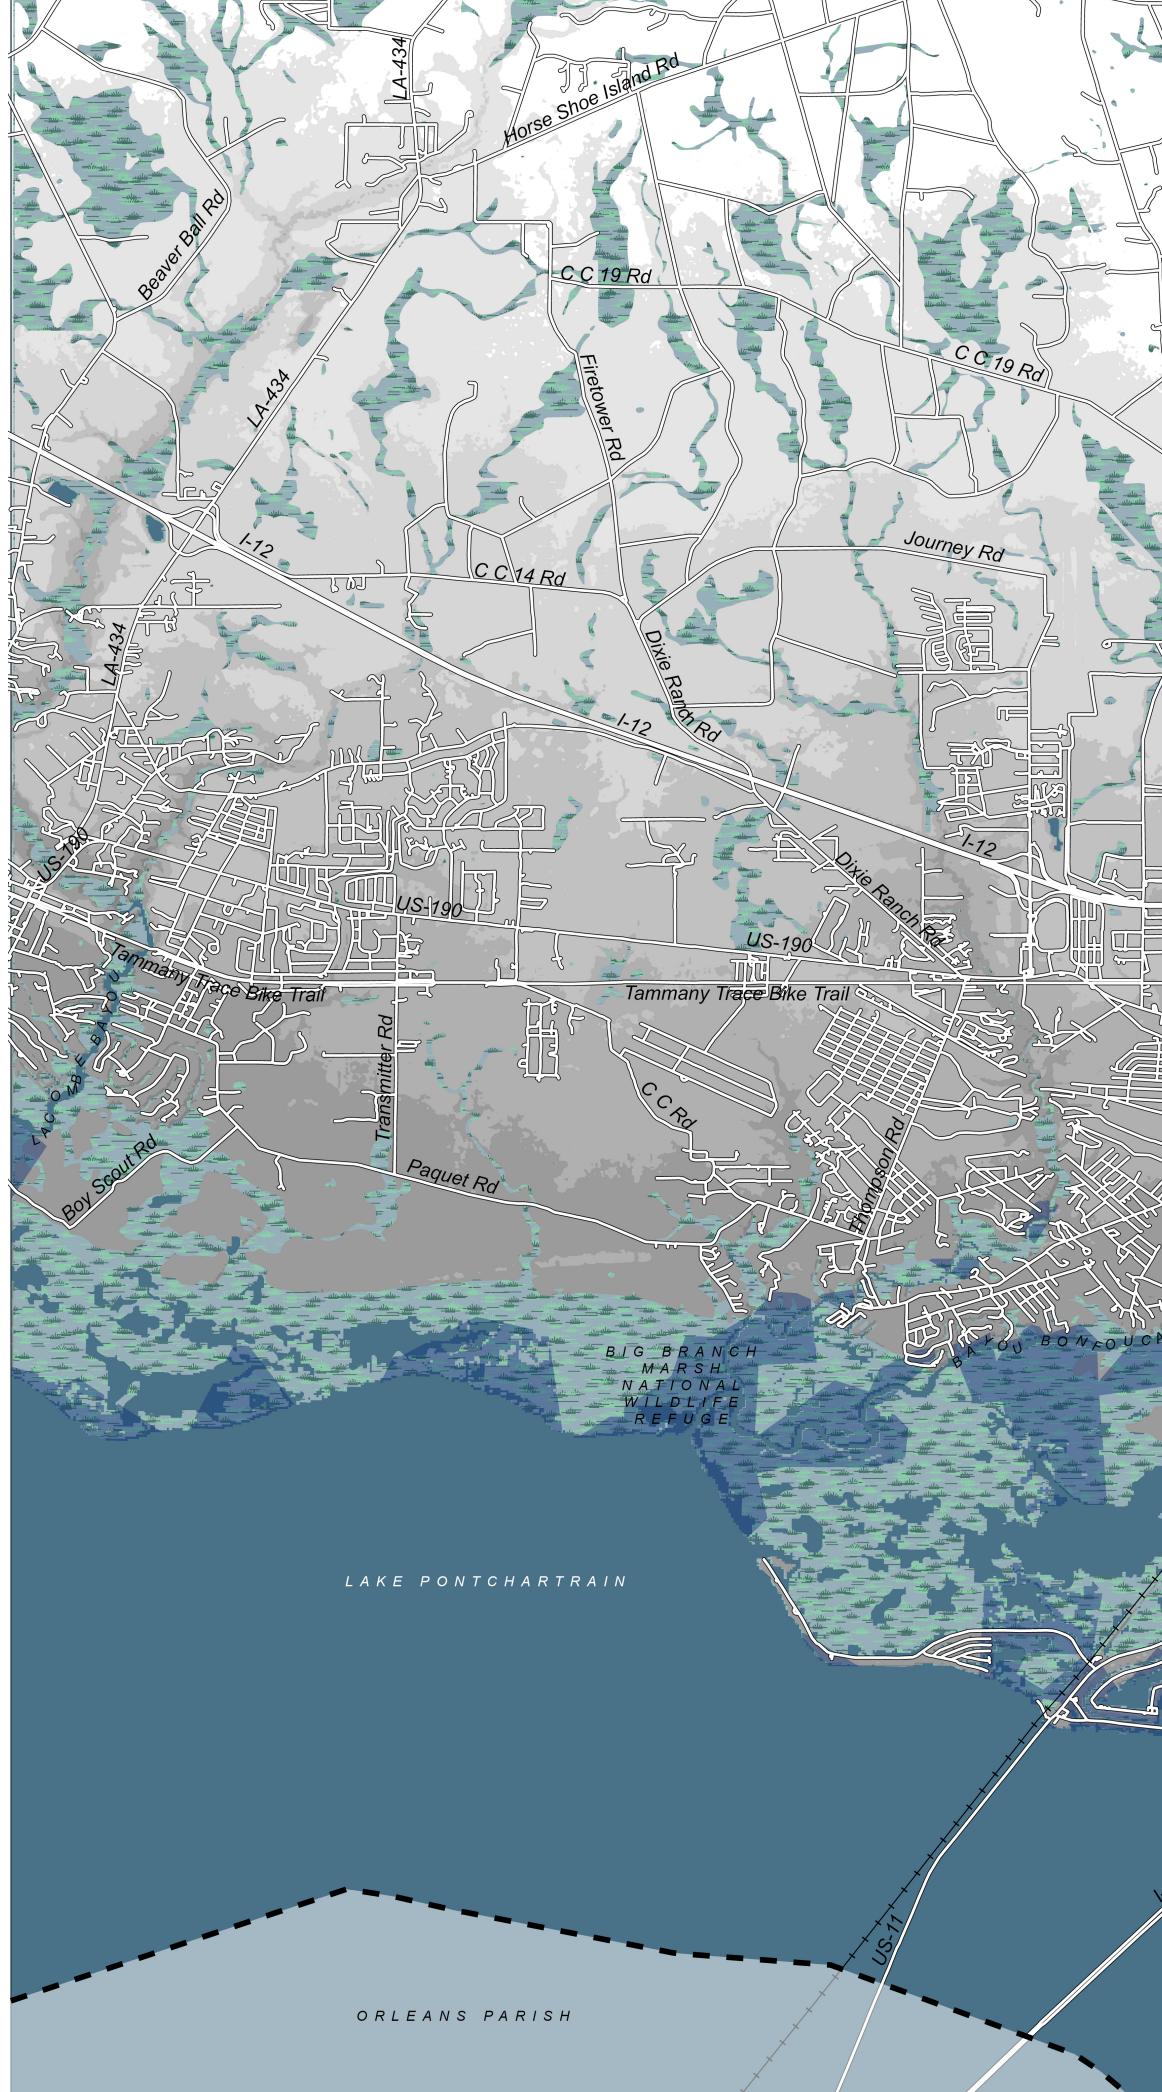

Estimate of land loss and 12 ft. + flood depths for a 100-year flood under the Medium Environmental Scenario in 2067, with CPRA action. This data was originally produced by CPRA to inform the 2017 Coastal Master Plan.