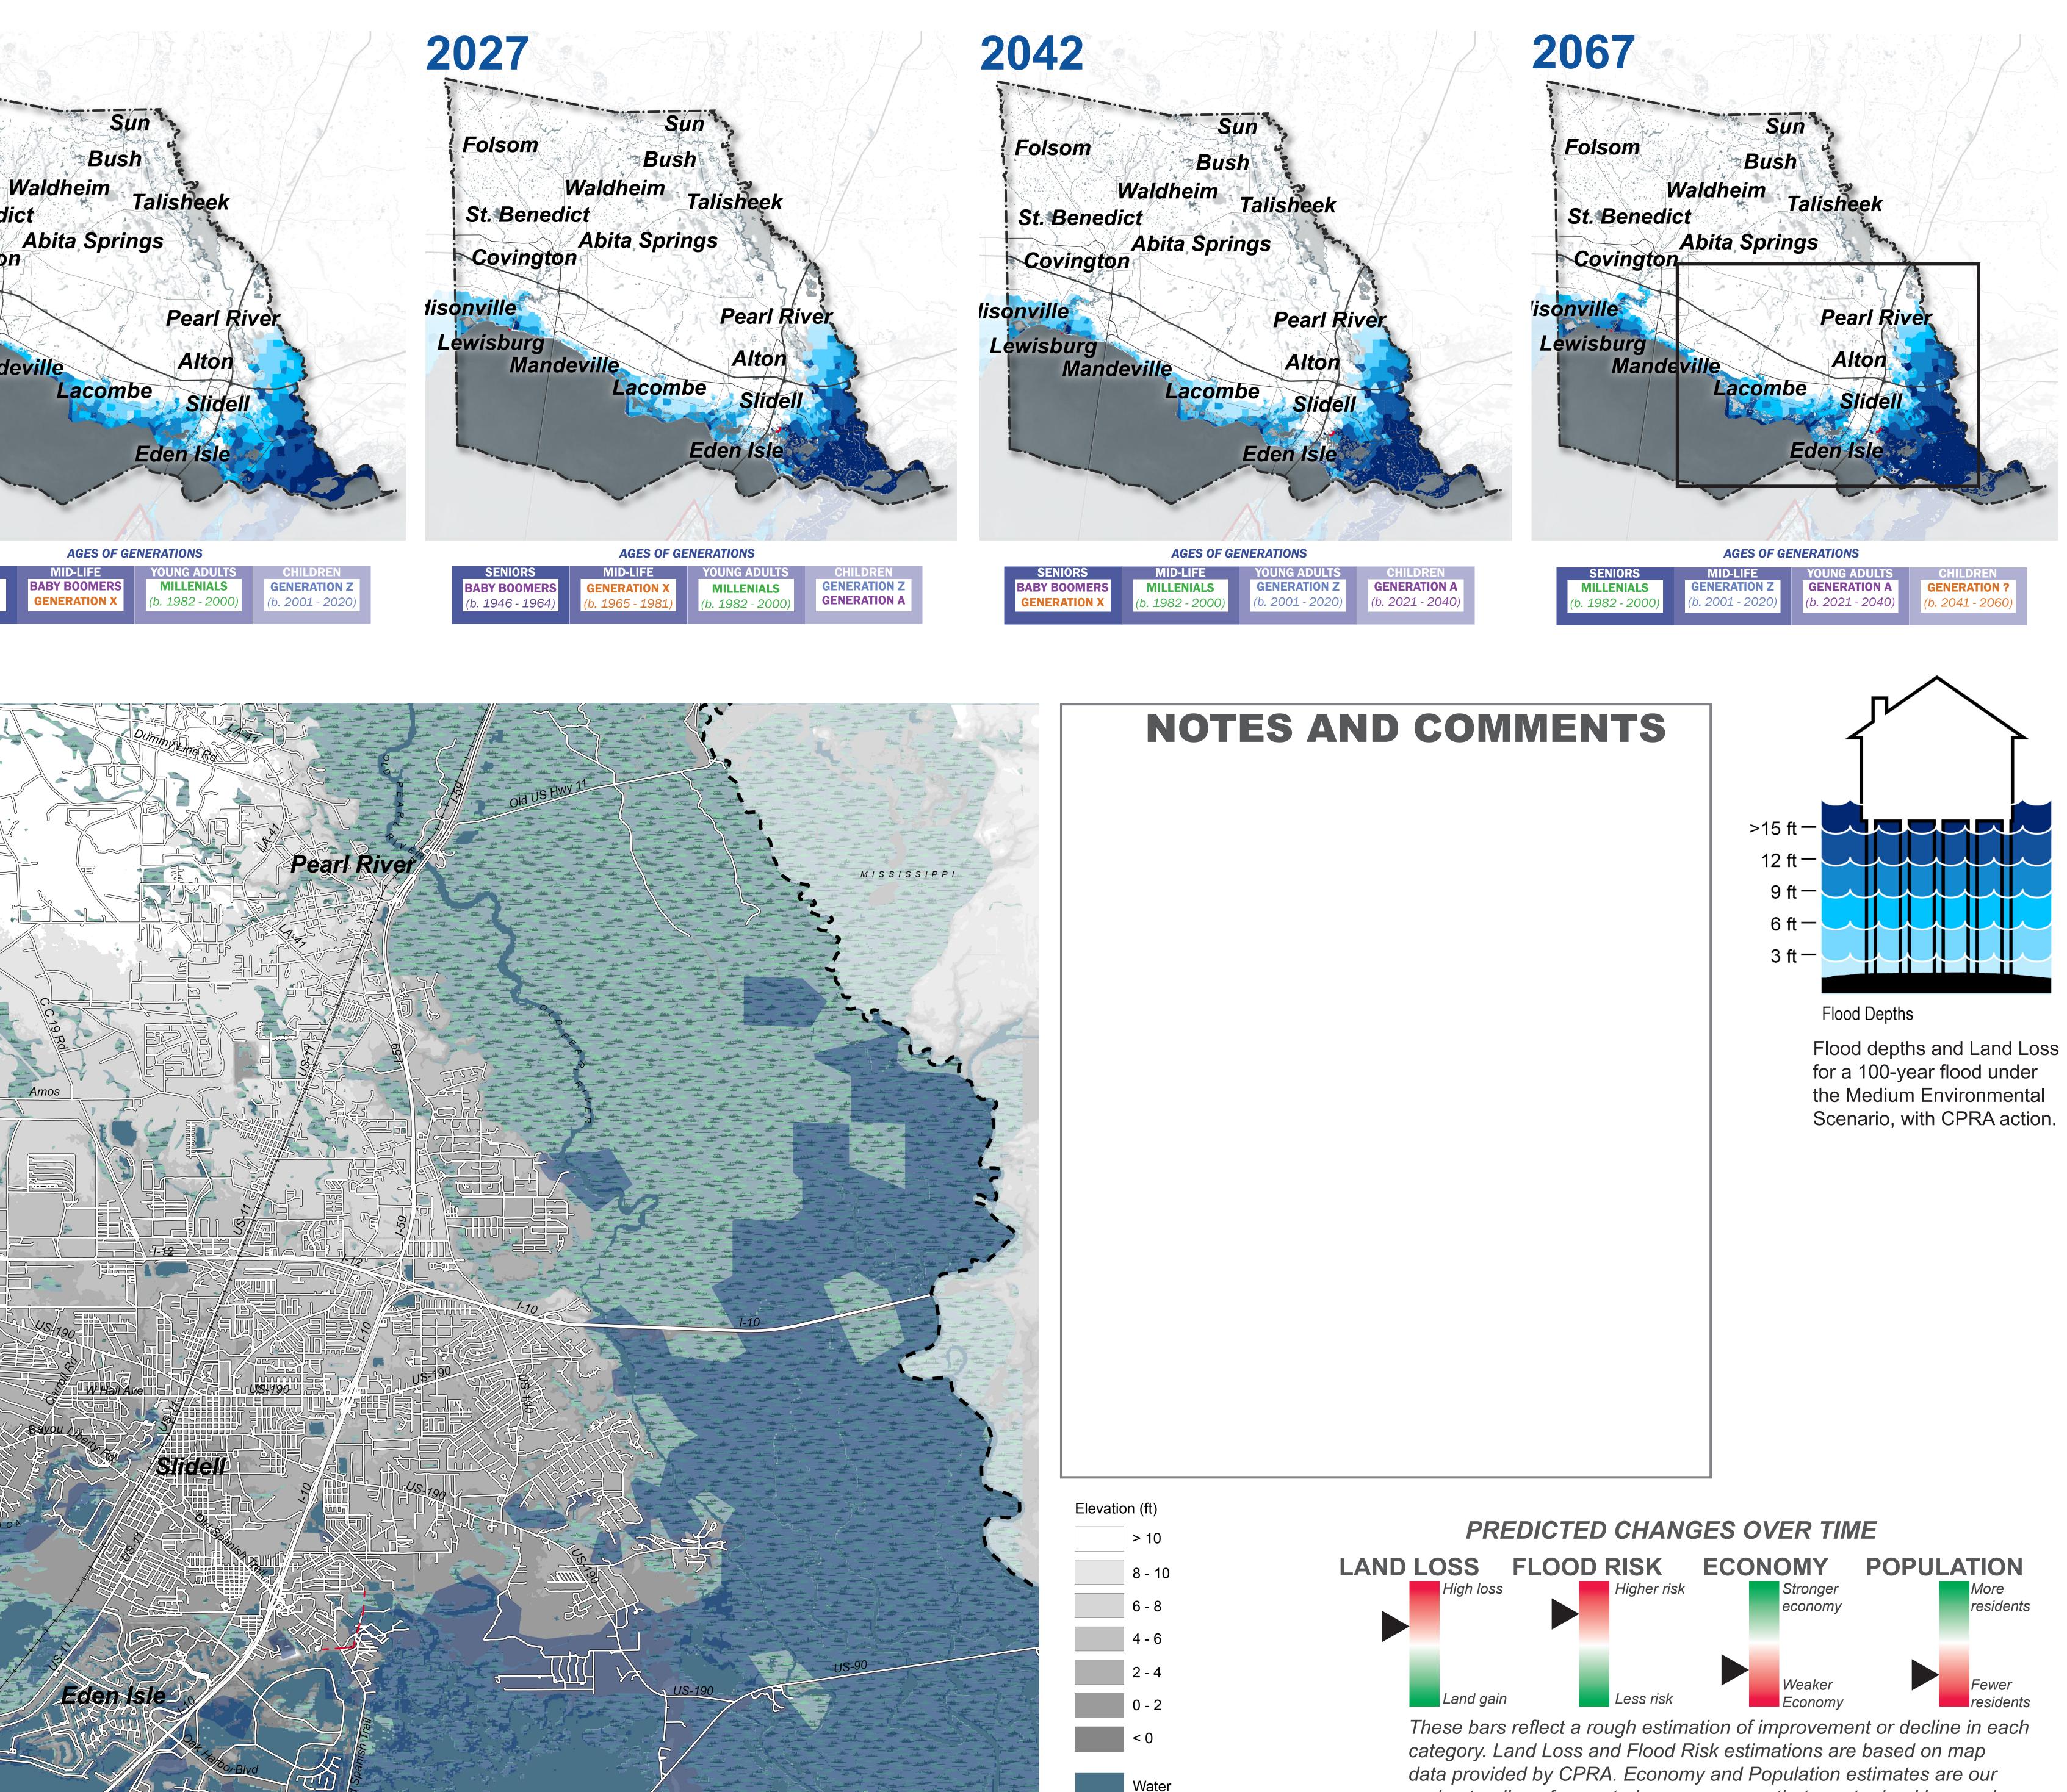

PARISH SCALE FLOOD RISK AND LAND LOSS OVER TIME 1967 2017 Sun Folsom Folsom Bush Waldheim Talisheek St. Benedict St. Benedict Abita Springs Covington Covington isonville isonville Pearl River Lewisburg Lewisburg Alton Mandeville Mandeville Lacombe Slidell Eden Isle AGES OF GENERATIONS **ID-LIFE** IG ADUI **BABY BOOMERS** SILENT SILENT GENERATION **GENERATION** (b. 1946 - 1964) GENERATION GENERATION

Estimate of land loss and 12 ft. + flood depths for a 100-year flood under the Medium Environmental Scenario in 2067, with CPRA action. This data was originally produced by CPRA to inform the 2017 Coastal Master Plan.