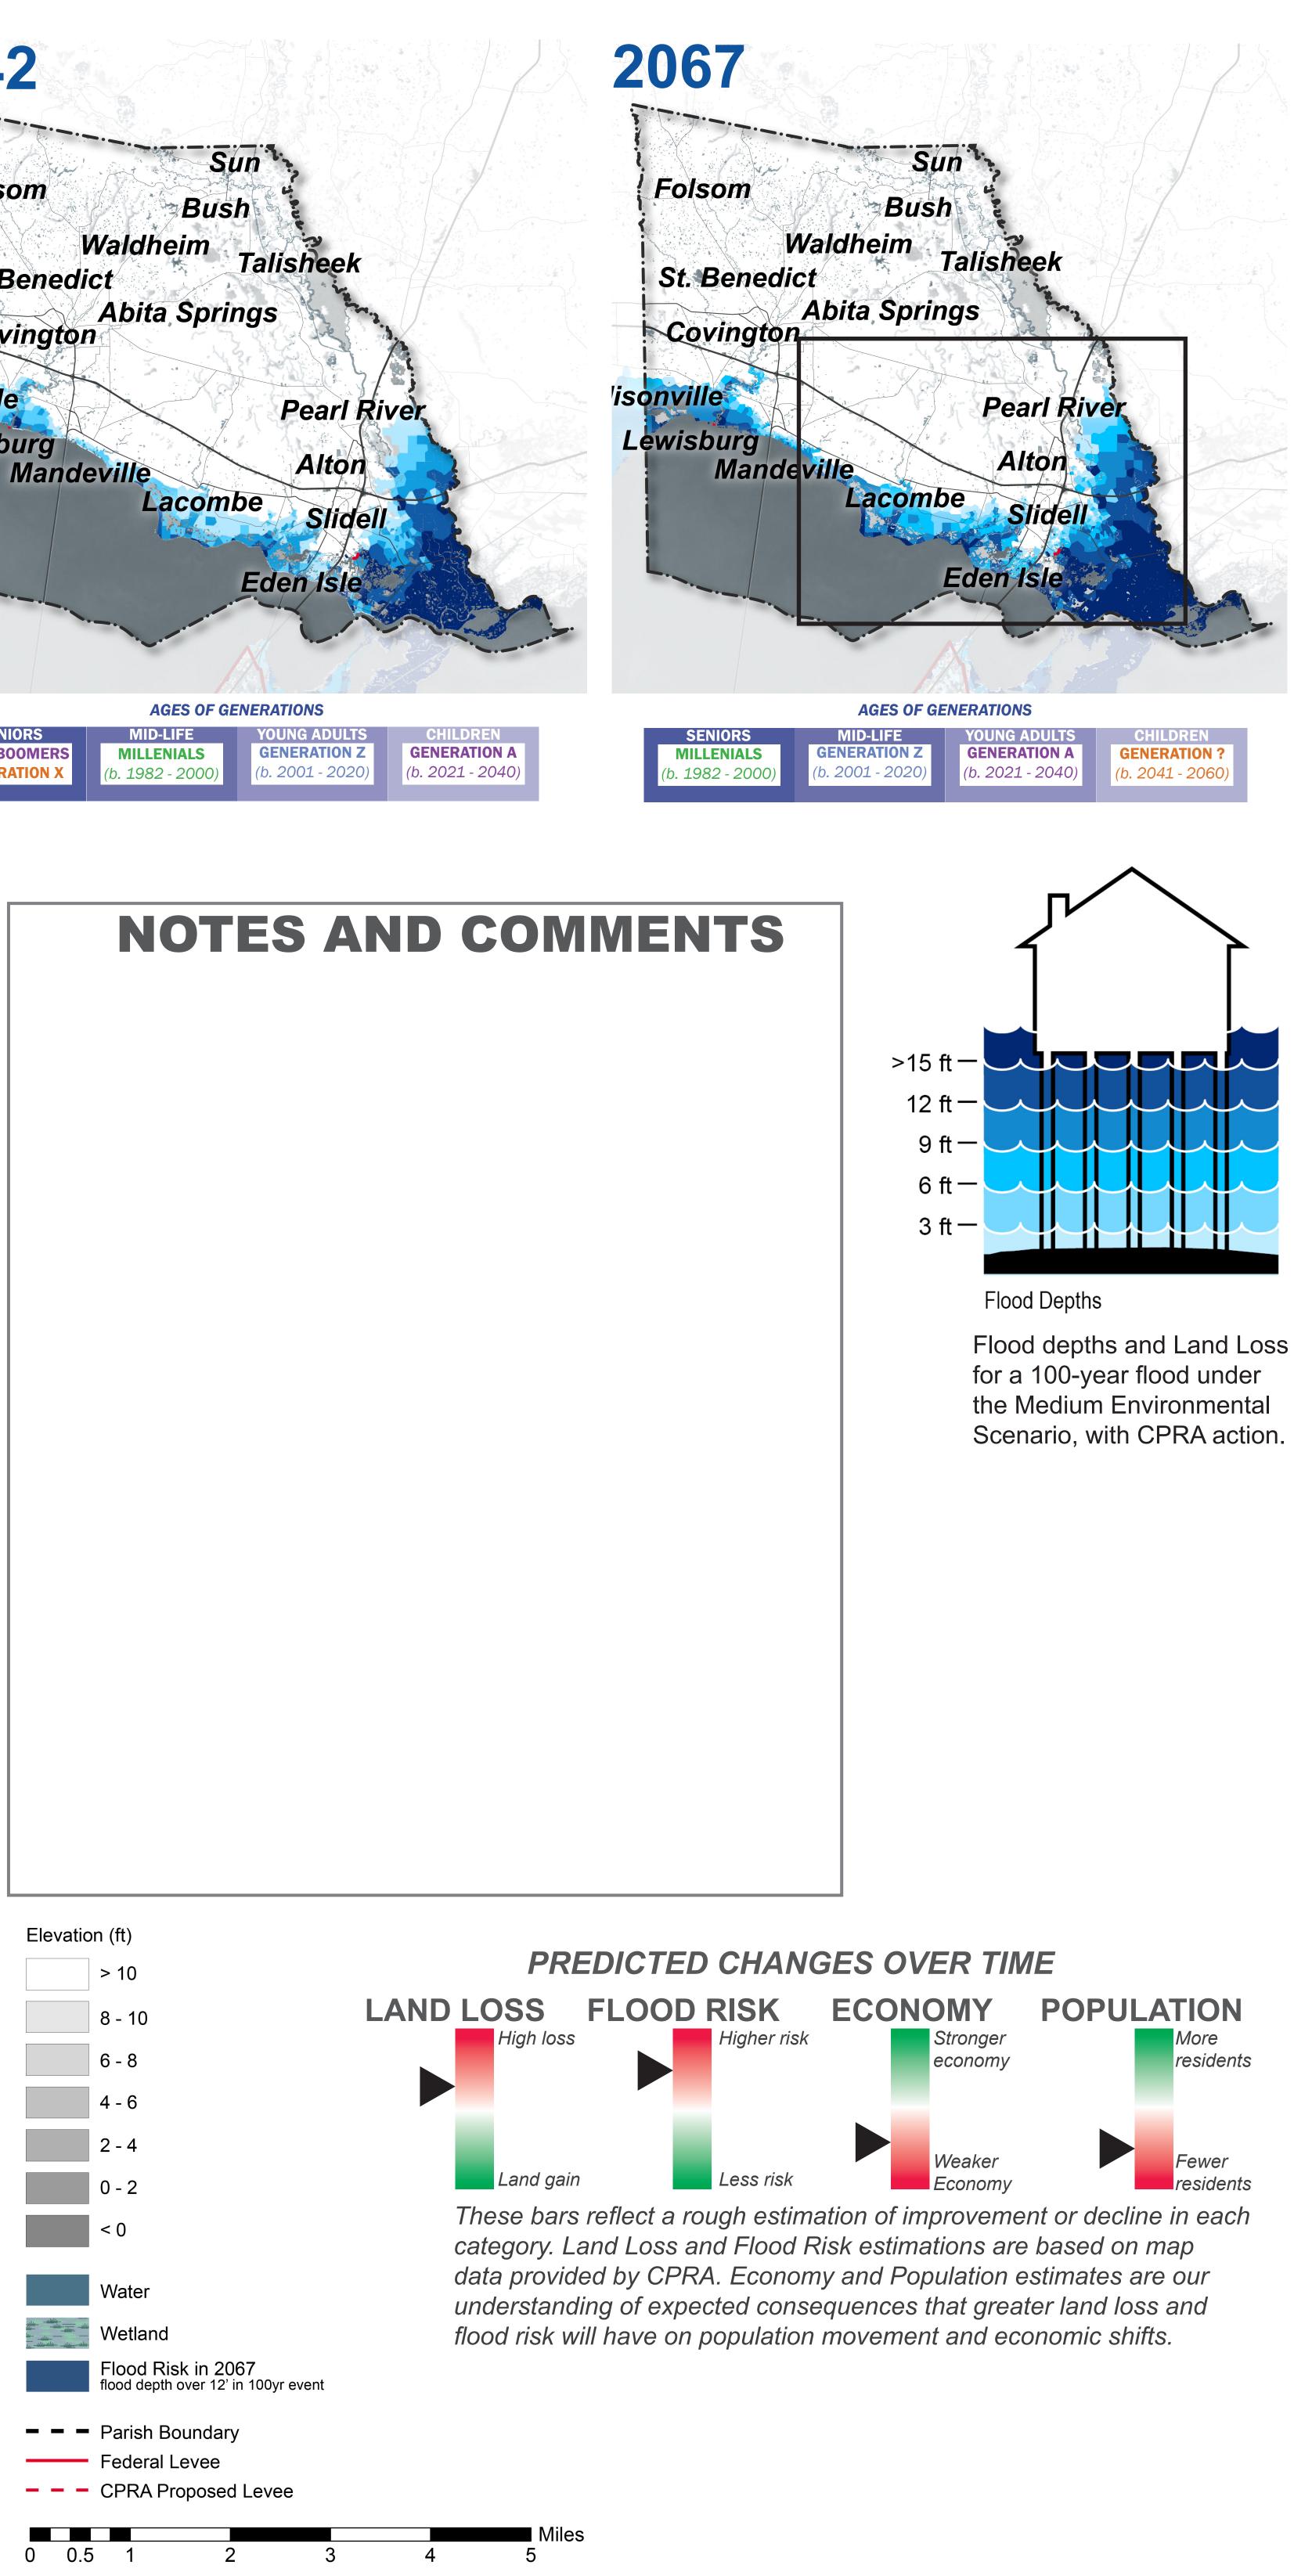

Estimate of land loss and 12 ft. + flood depths for a 100-year flood under the Medium Environmental Scenario in 2067, with CPRA action. This data was originally produced by CPRA to inform the 2017 Coastal Master Plan.