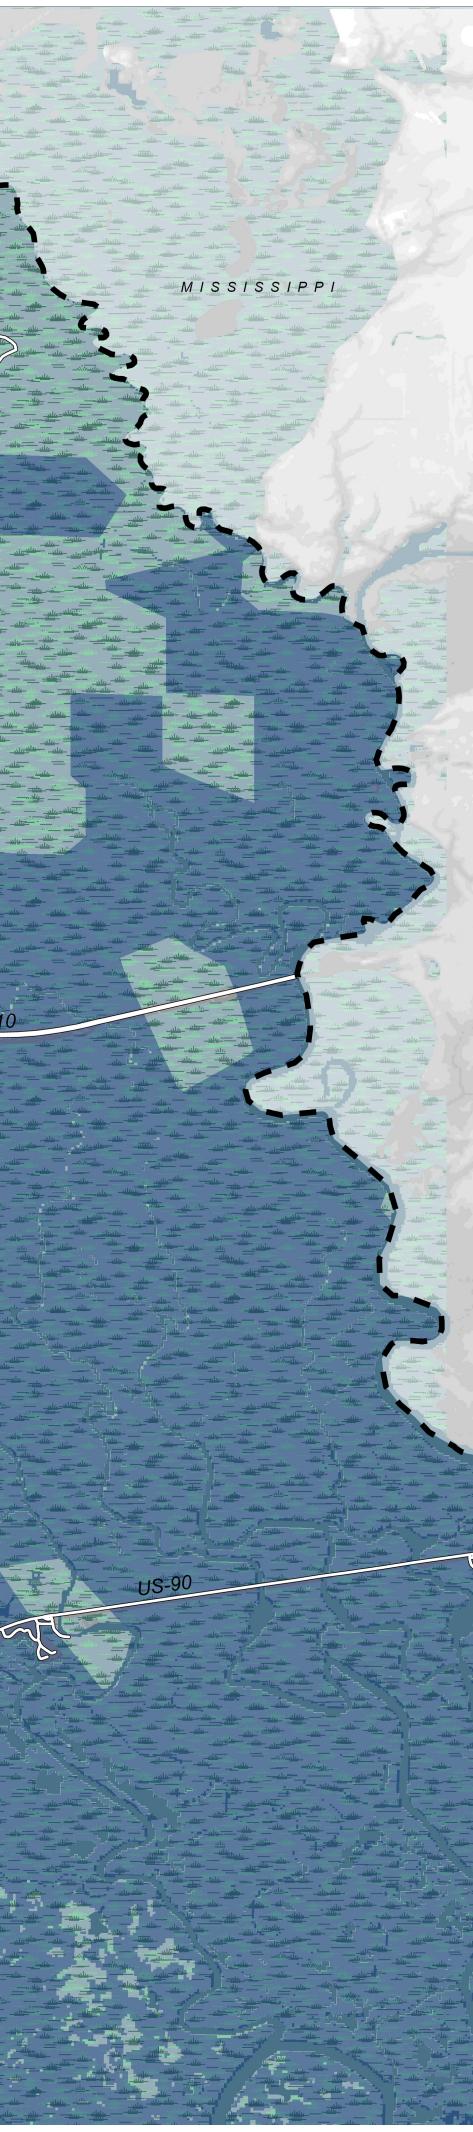

Estimate of land loss and 12 ft. + flood depths for a 100-year flood under the Medium Environmental Scenario in 2067, with CPRA action. This data was originally produced by CPRA to inform the 2017 Coastal Master Plan.