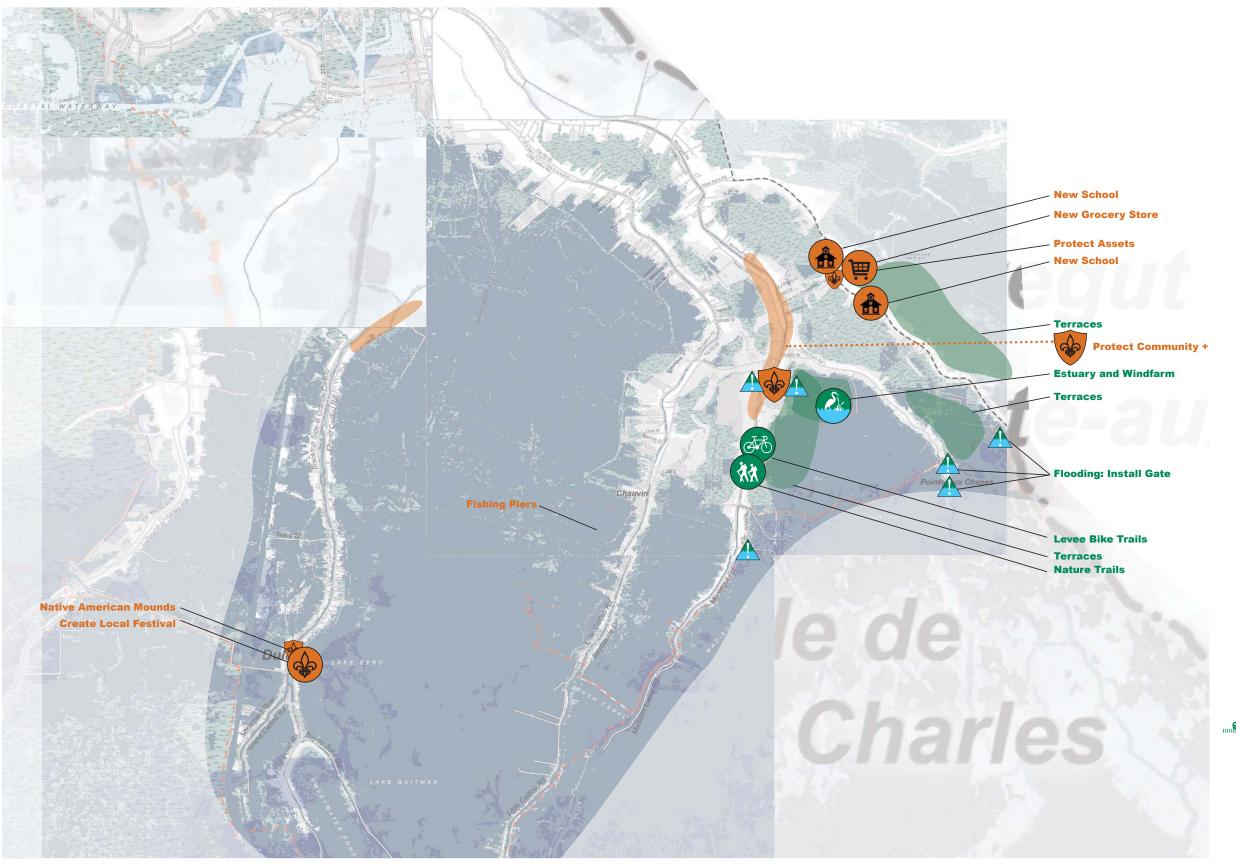

## Terrebonne Parish - Montegut Meeting

Future proposed idea

**Existing asset or problem** 

Asset/area to be protected

Potential new/ improved asset

Problem or need

### Icon Meaning (if not noted otherwise)

### COMMUNITY & CULTURE

**General quality** of life assets

**Cultural Asset** 

Schools & Education

**Groceries &** amenities

Recreational

### **ECONOMY & JOBS**

Industry/ **Economic** Investment

Development **Job Centers** 

Seafood Industry

### **ENVIRONMENT & SUSTAINABILITY**

Parks & Nature Trails

Bike Trail

Multimodal **Transportation** 

Traffic Problems!

**Water Transportation** Infrastructure

### FLOOD-RELATED

**Flood Protection** 

Flooding!

Rainwater

Pumping