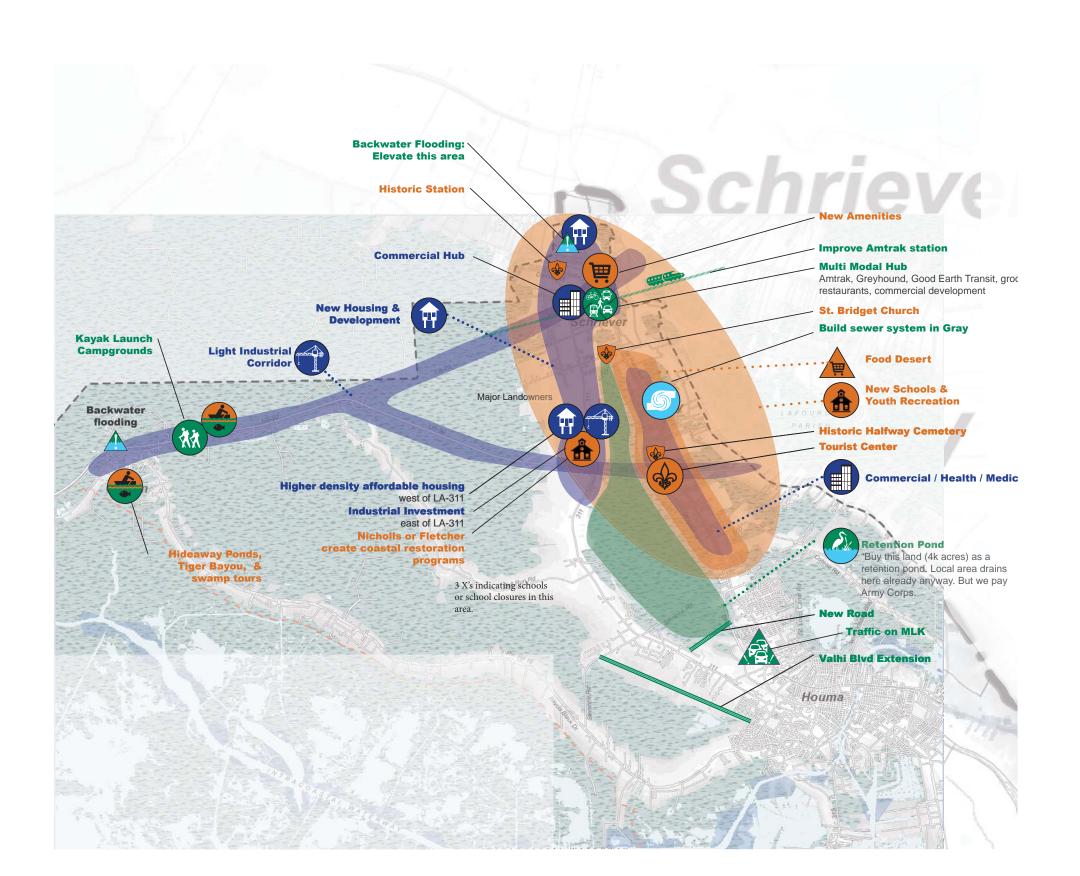

## Terrebonne Parish - Gibson, Gray, Schriever Meeting

Future proposed idea

Existing asset or problem

Asset/area to be protected

Potential new/ improved asset

**Problem or need** 

### Icon Meaning (if not noted otherwise)

### **COMMUNITY & CULTURE**

## JLTURE ECONOMY & JOBS

General quality of life assets

General Economic Investment Industry/

**Economic** 

Investment

Housing &

Development

**Job Centers** 

**Cultural Asset** 

Schools &

Groceries &

**Education** 

amenities

Recreational Fishing & Eco Tourism

### **ENVIRONMENT & SUSTAINABILITY**

Parks & Nature Trails

Bike Trail

Multimodal Transportation

Traffic Problems!

**New Road** 

Water Transportation Infrastructure

### FLOOD-RELATED

Rainwater

retention area /

**Flood Protection** 

Flooding!

**Preserve** 

Pumping systems