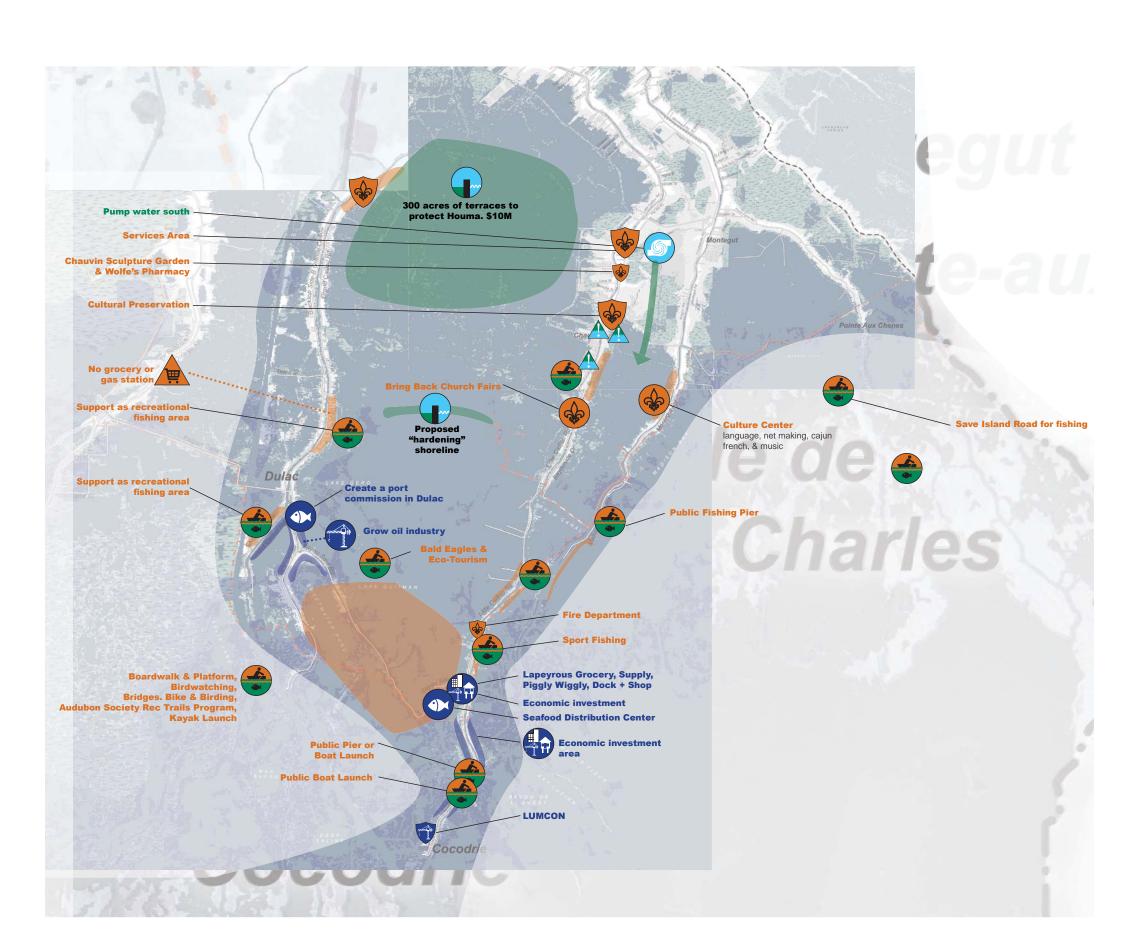

## Terrebonne Parish - Cocodrie Meeting

Future proposed idea

**Existing asset or problem** 

Asset/area to be protected

Potential new/ improved asset

**Problem or need** 

### COMMUNITY & CULTURE ECONOMY & JOBS

**General quality** of life assets

General Economic Investment

**Cultural Asset** 

Industry/ **Economic** Investment Housing &

Development

Education **Groceries &** amenities

Schools &

**Job Centers** 

Recreational Fishing & Eco

Seafood Industry

### **ENVIRONMENT & SUSTAINABILITY**

**Parks & Nature Trails** 

**Bike Trail** 

Multimodal Transportation

**Traffic Problems!** 

**Water Transportation** Infrastructure .

### FLOOD-RELATED

**Flood Protection** Rainwater

Flooding!

Pumping