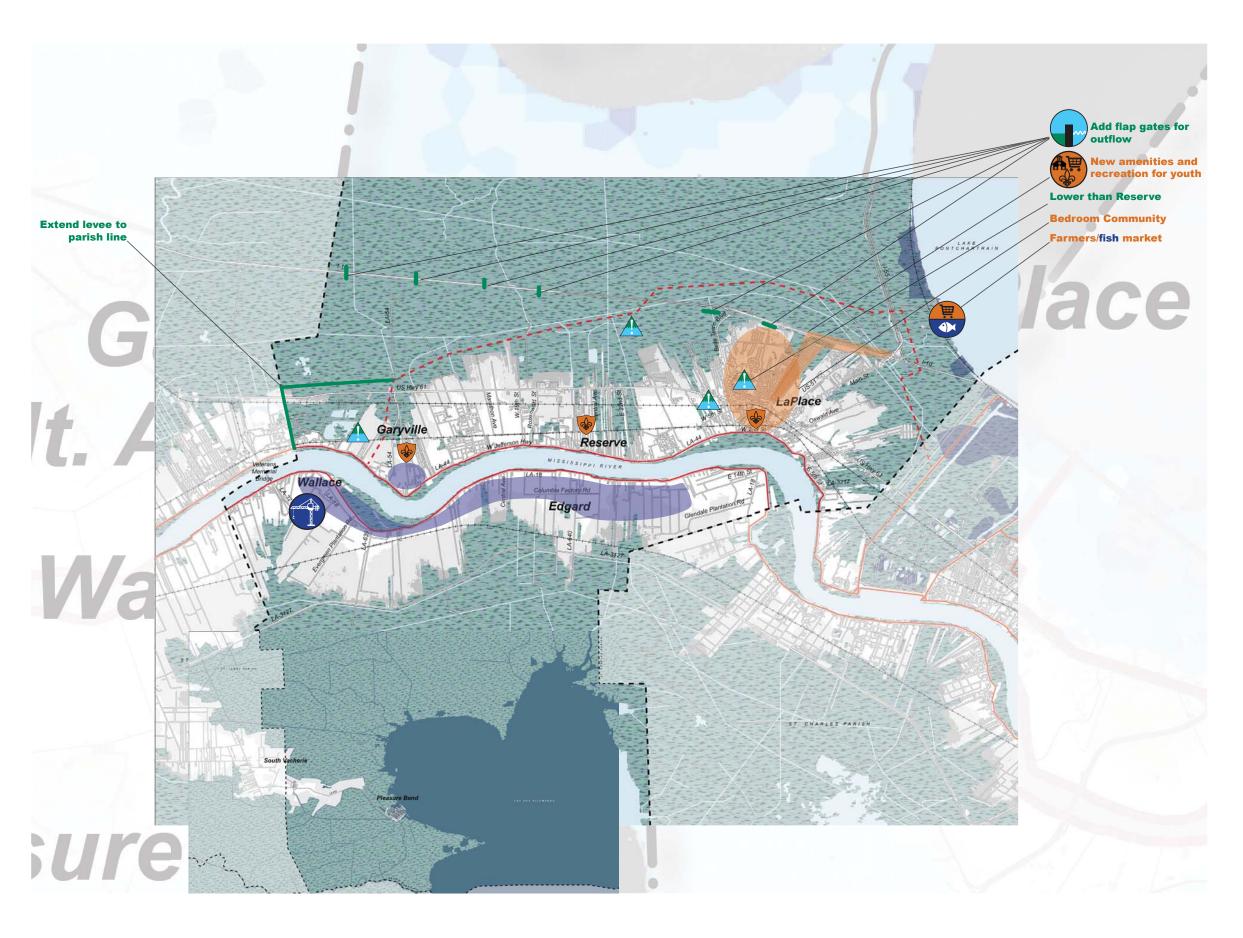

# St. John the Baptist Parish - Garyville, Reserve, Laplace Meeting

Future proposed idea

**Existing asset or problem** 

be protected

Potential new/ improved asset

**Problem or need** 

### COMMUNITY & CULTURE

General quality of life assets

**Cultural Asset** 

Schools & Education

**Groceries &** amenities

Recreational Fishing & Eco Tourism

ECONOMY & JOBS General

Economic

Investment Industry/

Economic Investment Housing &

Job Centers

Development

Seafood Industry

#### **ENVIRONMENT & SUSTAINABILITY**

Parks & Nature Trails

Bike Trail

Multimodal Transportation

Traffic Problems!

New Road

New Rail

Water Transportation Infrastructure

FLOOD-RELATED

**Flood Protection** 

Rainwater retention area / Preserve

Flooding!

Pumping systems