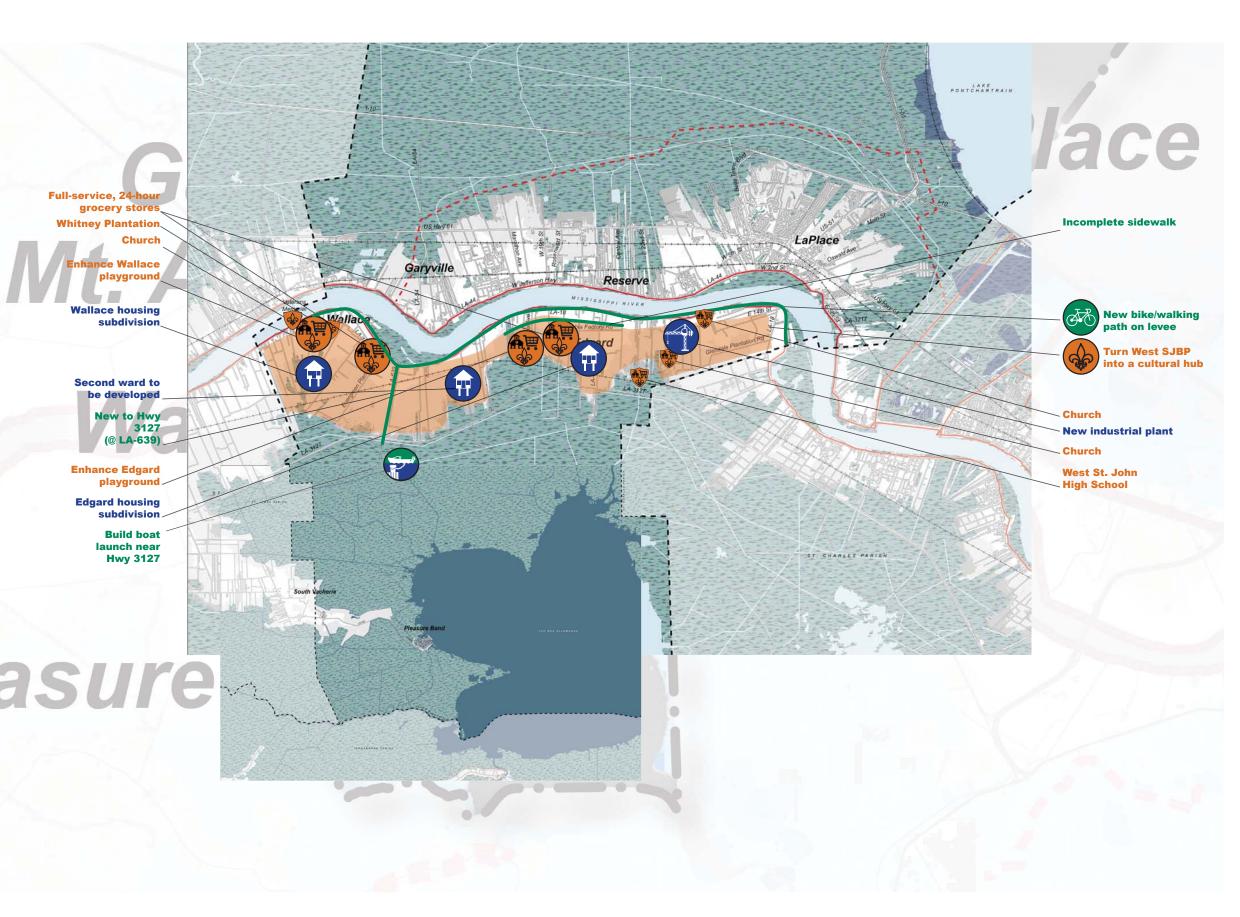

# WALLACE, EDGARD MEETING

GARYVILLE, RESERVE, LAPLACE MEETING

# St. John the Baptist Parish - Wallace, Edgard Meeting

Future proposed idea

**Existing asset or problem** 

be protected

Potential new/ improved asset

**Problem or need** 

#### Icon Meaning (if not noted otherwise)

#### COMMUNITY & CULTURE

**General quality** of life assets

**Cultural Asset** 

Schools & Education

**Groceries &** amenities

Recreational Fishing & Eco Tourism

ECONOMY & JOBS

General

Economic

Industry/

Economic

Investment

Housing &

Development

Investment

Job Centers

Seafood Industry

### **ENVIRONMENT & SUSTAINABILITY**

Parks & Nature Trails

**Bike Trail** 

Multimodal Transportation

Traffic Problems!

New Road

New Rail

Water Transportation . Infrastructure

FLOOD-RELATED

**Flood Protection** 

Rainwater retention area / Preserve

Pumping systems