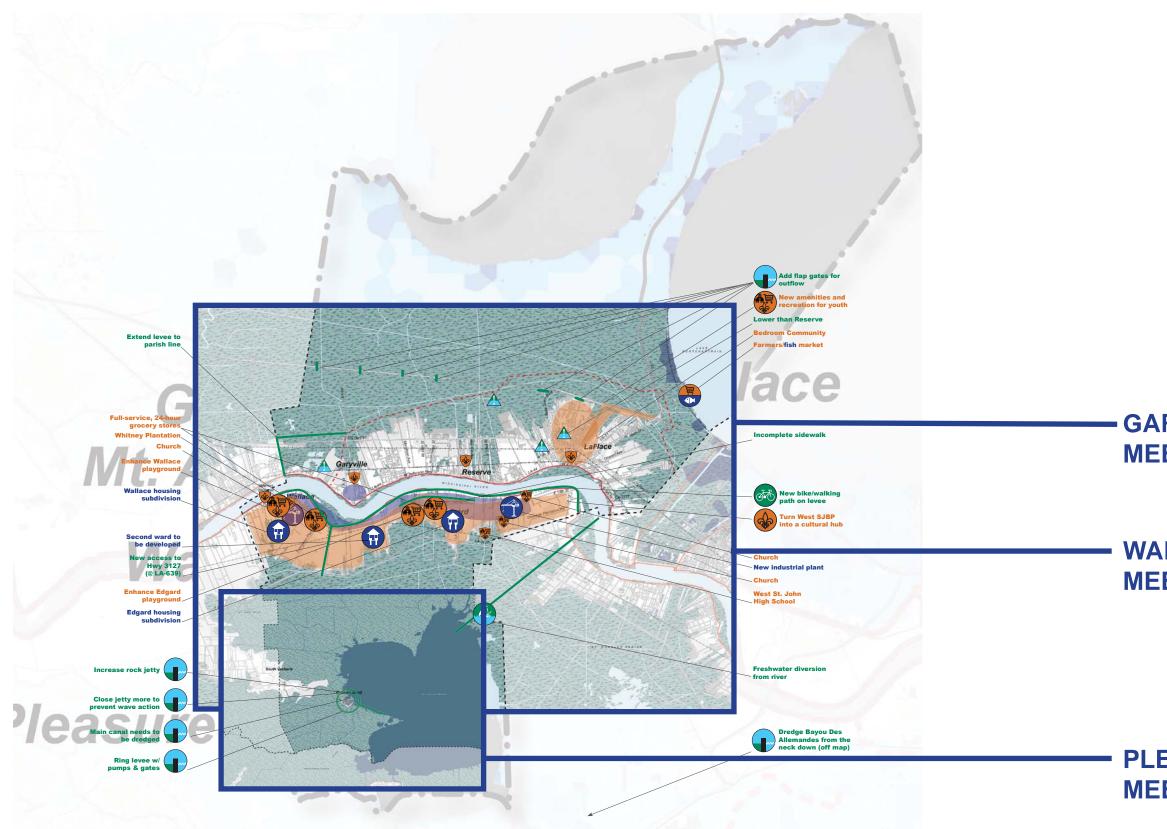

# **MEETING 2 RESULTS MAP- ST. JOHN PARISH**

PLEASURE BEND MEETING

# WALLACE, EDGARD MEETING

GARYVILLE, RESERVE, LAPLACE MEETING

# St. John the Baptist Parish - Garyville, Reserve, Laplace Meeting

Future proposed idea

**Existing asset or problem** 

be protected

Potential new/ improved asset

**Problem or need** 

# St. John the Baptist Parish - Pleasure Bend Meeting

Future proposed idea

**Existing asset or problem** 

be protected

Potential new/ improved asset

**Problem or need** 

# St. John the Baptist Parish - Wallace, Edgard Meeting

Future proposed idea

**Existing asset or problem** 

be protected

Potential new/ improved asset

**Problem or need** 