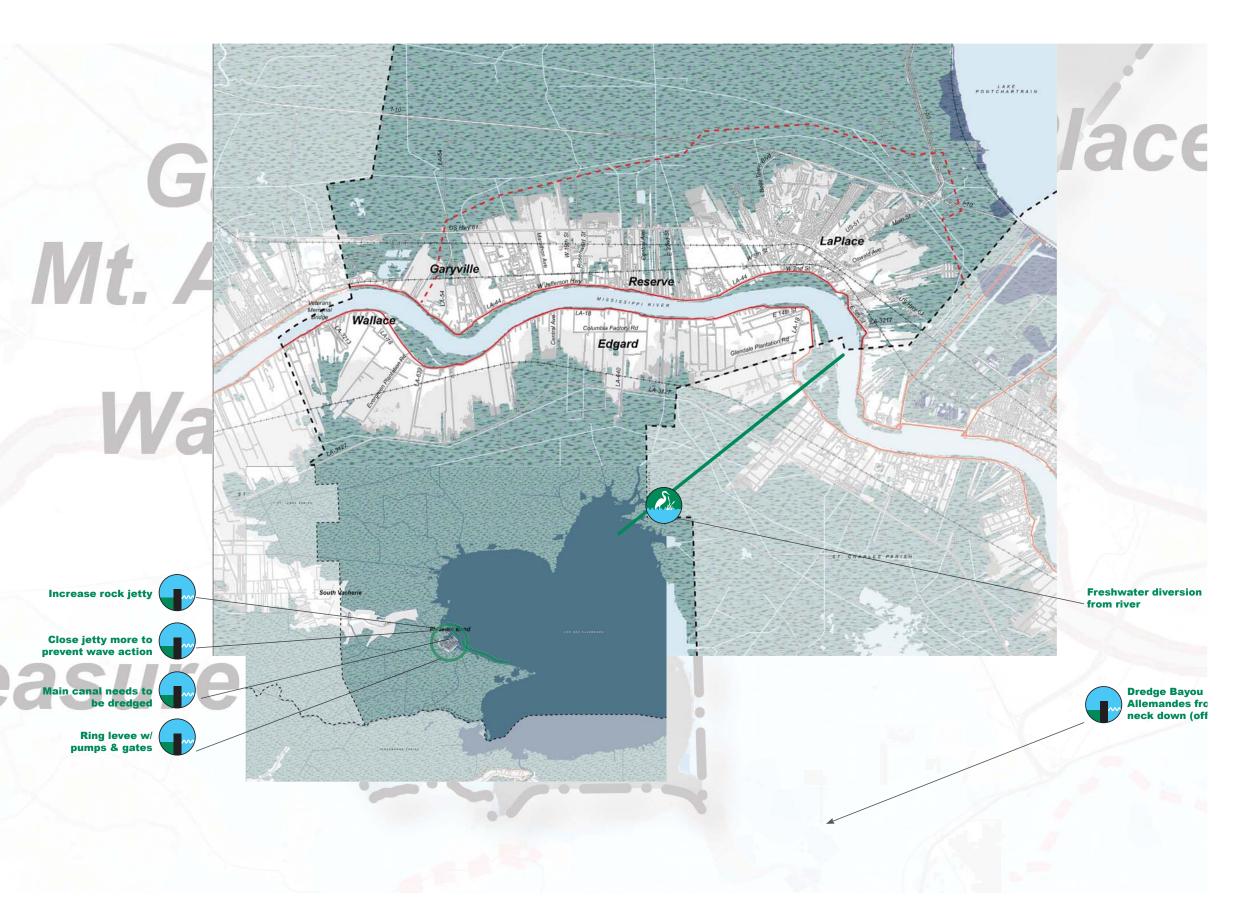

dea

**Existing asset or problem** 



be protected

Potential new/ improved asset

**Problem or need** 

#### Icon Meaning (if not noted otherwise)

### COMMUNITY & CULTURE



General quality of life assets

**Cultural Asset** 



Schools & Education



**Groceries &** amenities

Recreational Fishing & Eco Tourism



ECONOMY & JOBS General

Economic

Investment Industry/

Economic Investment Housing &

Job Centers

Development



Seafood Industry

#### **ENVIRONMENT & SUSTAINABILITY**

Parks & Nature Trails





Bike Trail

Multimodal Transportation



Traffic Problems!

New Road

New Rail



Water Transportation Infrastructure

FLOOD-RELATED

**Flood Protection** 



Rainwater retention area / Preserve

Flooding!

Pumping systems



# St. John the Baptist Parish - Pleasure Bend Meeting



Future proposed idea

**Existing asset or problem** 



be protected

Potential new/ improved asset

**Problem or need** 

### Icon Meaning (if not noted otherwise)

COMMUNITY & CULTURE



General quality of life assets

**Cultural Asset** 



Schools & Education



**Groceries &** amenities

Recreational Fishing & Eco Tourism



ECONOMY & JOBS

General

Economic Investment

Industry/

Economic Investment

Housing & Development



Job Centers



Seafood Industry

### **ENVIRONMENT & SUSTAINABILITY**

Parks & Nature Trails

11

Bike Trail



Multimodal



**Traffic Problems!** 

New Road

New Rail



Water Transportation Infrastructure

FLOOD-RELATED

**Flood Protection** 

Rainwater retention area / Preserve

Flooding!

Pumping systems



# St. John the Baptist Parish - Wallace, Edgard M