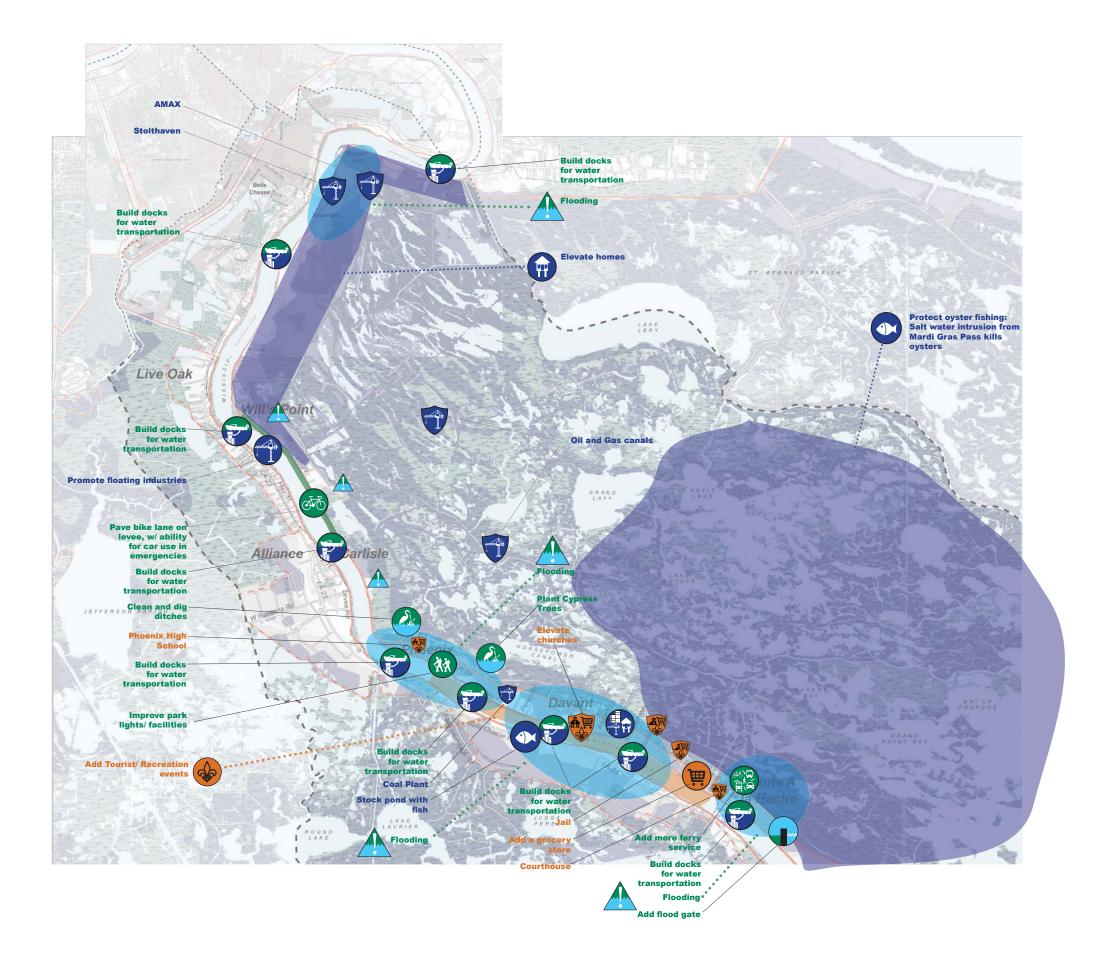

## **Plaquemines Parish - Davant Meeting**

Future proposed idea

Existing asset or problem

improved asset

**Problem or need** 

### COMMUNITY & CULTURE

**General quality** of life assets

**Cultural Asset** 

ä

**Groceries &** amenities

Recreational Fishing & Eco Tourism

General Economic Investment Industry/

ECONOMY & JOBS

Economic Investment Housing &

**Job Centers** 

Seafood Industry

### **ENVIRONMENT & SUSTAINABILITY**

Parks & Nature Trails

11

AA

**Bike Trail** 

Multimodal Transportation

**Traffic Problems!** 

New Road

New Rail

Water Transportation Infrastructure

FLOOD-RELATED

**Flood Protection** 

Rainwater retention area / Preserve

Flooding!