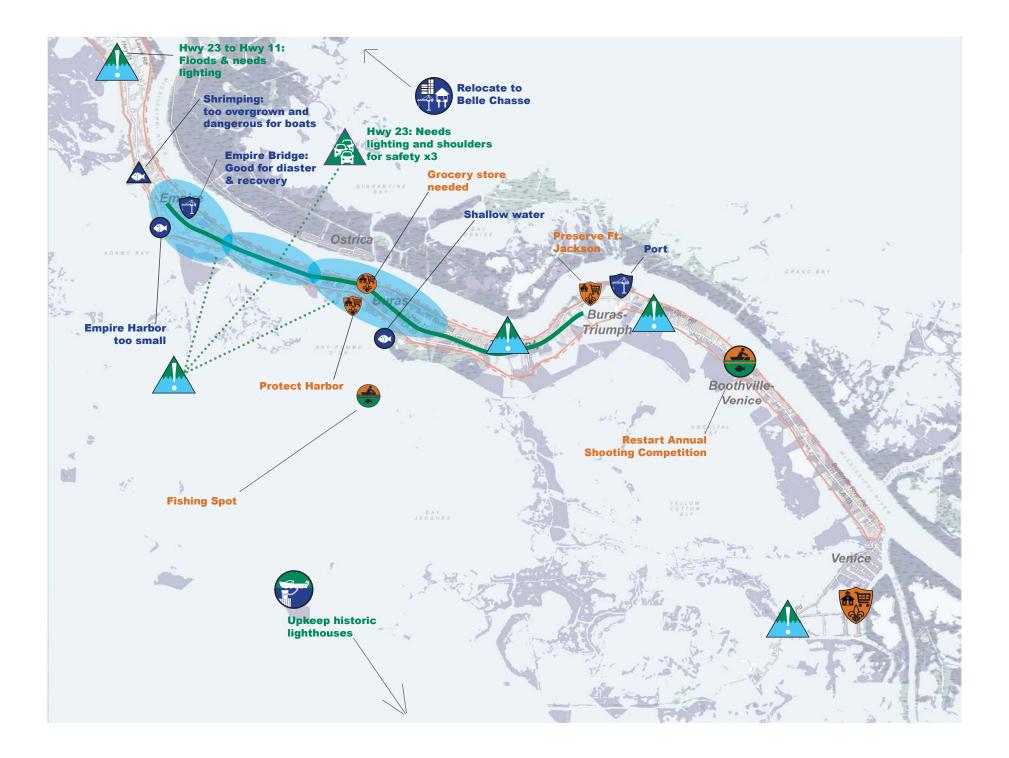

### Plaquemines Parish - Buras Meeting (Vietnamese)

Future proposed idea

Existing asset or problem

Potential new/

improved asset

**Problem or need** 

### Icon Meaning (if not noted otherwise)

### COMMUNITY & CULTURE

**General quality** of life assets

**Cultural Asset** 

**Groceries &** amenities

Recreational Fishing & Eco Tourism

ECONOMY & JOBS

General

Economic

Industry/

Economic

Investment

Housing &

Development

Investment

**Job Centers** 

Seafood Industry

### **ENVIRONMENT & SUSTAINABILITY**

Parks & Nature Trails

**VV** 

**Bike Trail** 

Multimodal Transportation

**Traffic Problems!** 

New Road

New Rail

Water Transportation Infrastructure

FLOOD-RELATED

**Flood Protection** 

Rainwater retention area / Preserve

Flooding!