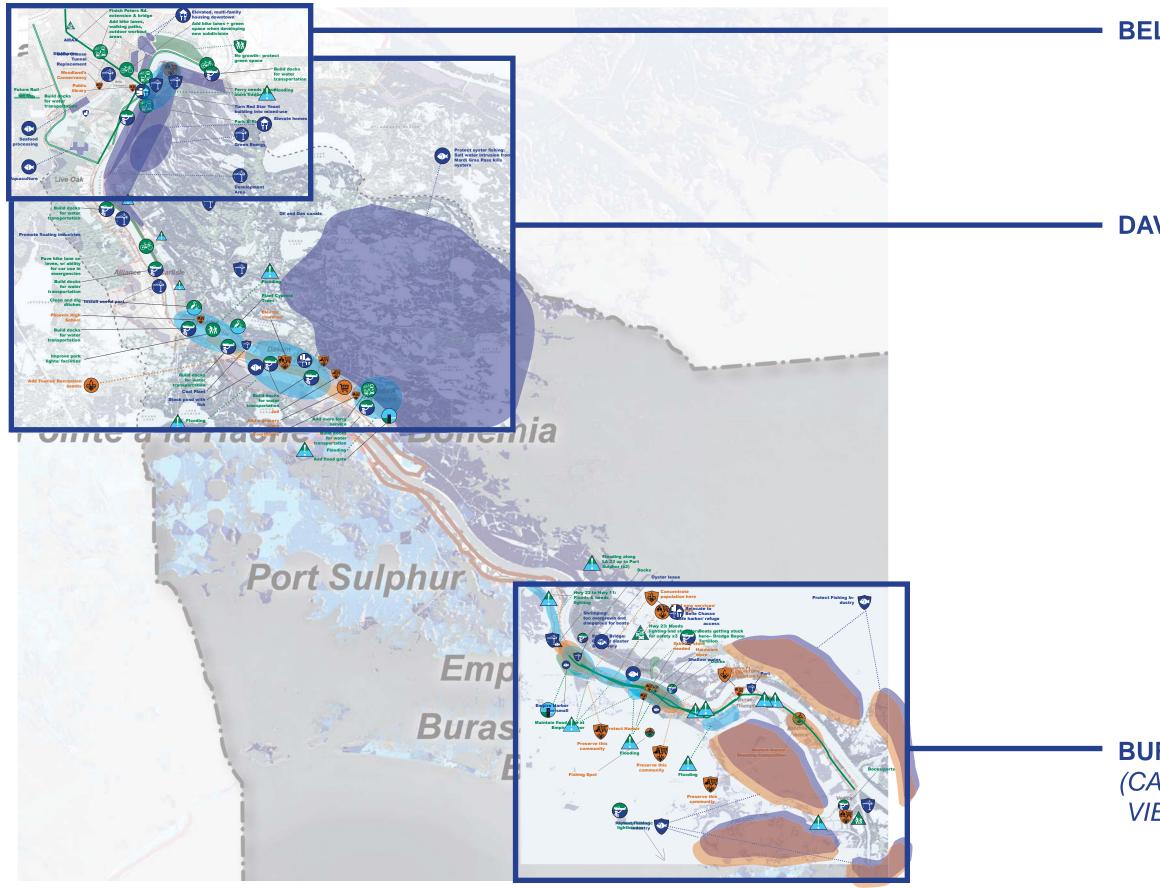

# **MEETING 2 RESULTS MAP- PLAQUEMINES PARISH**

### **BELLE CHASSE MEETING**

**DAVANT MEETING** 

**BURAS MEETING** (CAMBODIAN, ENGLISH, VIETNAMESE)