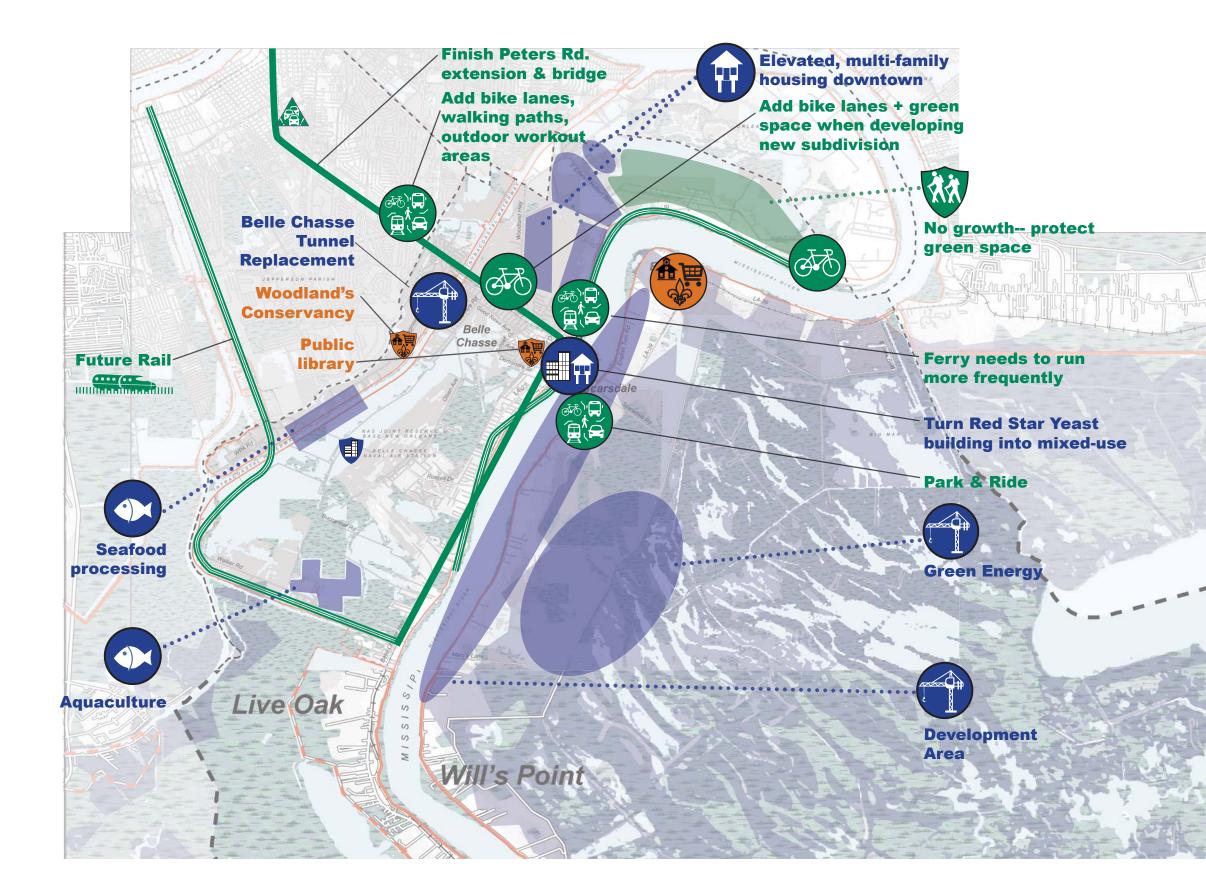

# **MEETING 2 RESULTS MAP- PLAQUEMINES PARISH**

### **Plaquemines Parish - Belle Chasse Meeting**

Future proposed idea

**Existing asset or problem** 

Asset/area to be protected

Potential new/ improved asset

**Problem or need** 

### Icon Meaning (if not noted otherwise)

COMMUNITY & CULTURE

of life assets **Cultural Asset** 

Schools & Education

**Groceries &** amenities

Recreational Fishing & Eco Tourism

ECONOMY & JOBS

General

Economic

Industry/

Economic

Investment

Housing &

Investment

Job Centers

Seafood Industry

### **ENVIRONMENT & SUSTAINABILITY**

Parks & Nature Trails

11

**Bike Trail** 

Multimodal Transportation

Traffic Problems!

New Road

New Rail

Water Transportation . Infrastructure

FLOOD-RELATED

**Flood Protection** 

Rainwater retention area / Preserve