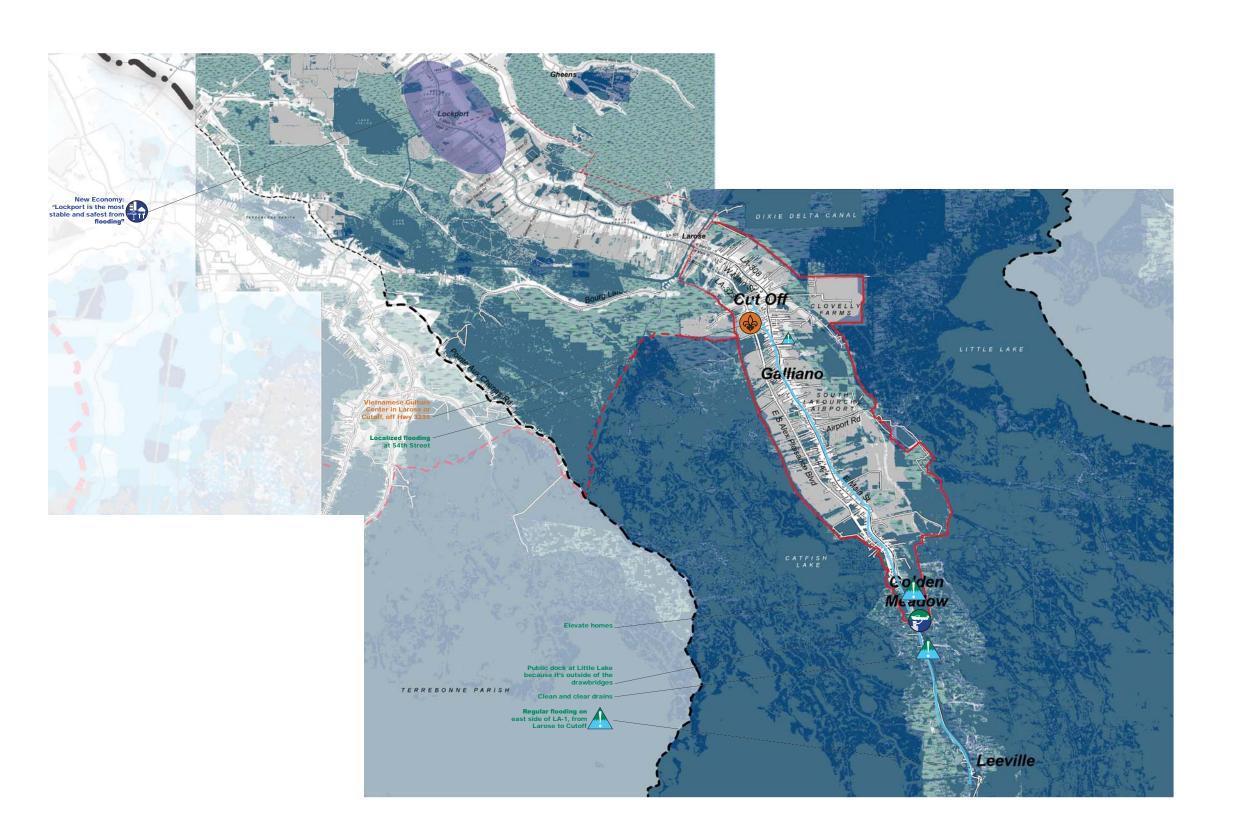

# **MEETING 2 RESULTS MAP- LAFOURCHE PARISH**



## Lafourche Parish - Galliano Meeting (English)





Future proposed idea



Existing asset or problem



Asset/area to be protected



Potential new/ improved asset



Problem or need

## Icon Meaning (if not noted otherwise)

## COMMUNITY & CULTURE ECONOMY & JOBS





**Cultural Asset** 



Schools & Education



Groceries & amenities



Recreational Fishing & Eco





Economic Investment







Seafood Industry

### **ENVIRONMENT & SUSTAINABILITY**



Parks & Nature Trails



Bike Trail



Multimodal Transportation



**Traffic Problems!** 







**Water Transportation** 

## FLOOD-RELATED



**Flood Protection** 



Preserve Flooding!



Pumping

## Lafourche Parish - Larose Meeting (Vietnamese)





Future proposed idea



Existing asset or problem



Asset/area to be protected



Potential new/ improved asset



Problem or need

## Icon Meaning (if not noted otherwise)

## COMMUNITY & CULTURE ECONOMY & JOBS



General quality of life assets



**Cultural Asset** 



Schools & Education



Groceries & amenities



Recreational Fishing & Eco Tourism



**Economic** 



Economic Investment Housing &



Job Centers



Seafood Industry

### **ENVIRONMENT & SUSTAINABILITY**



Parks & Nature Trails



Bike Trail

New Road



Multimodal Transportation



**Traffic Problems!** 



**Water Transportation** Infrastructure

### FLOOD-RELATED



Rainwater

**Flood Protection** 

retention area /



Flooding!

Pumping



## Lafourche Parish - Lockport Meeting



## Lafourche Parish - Thibodau