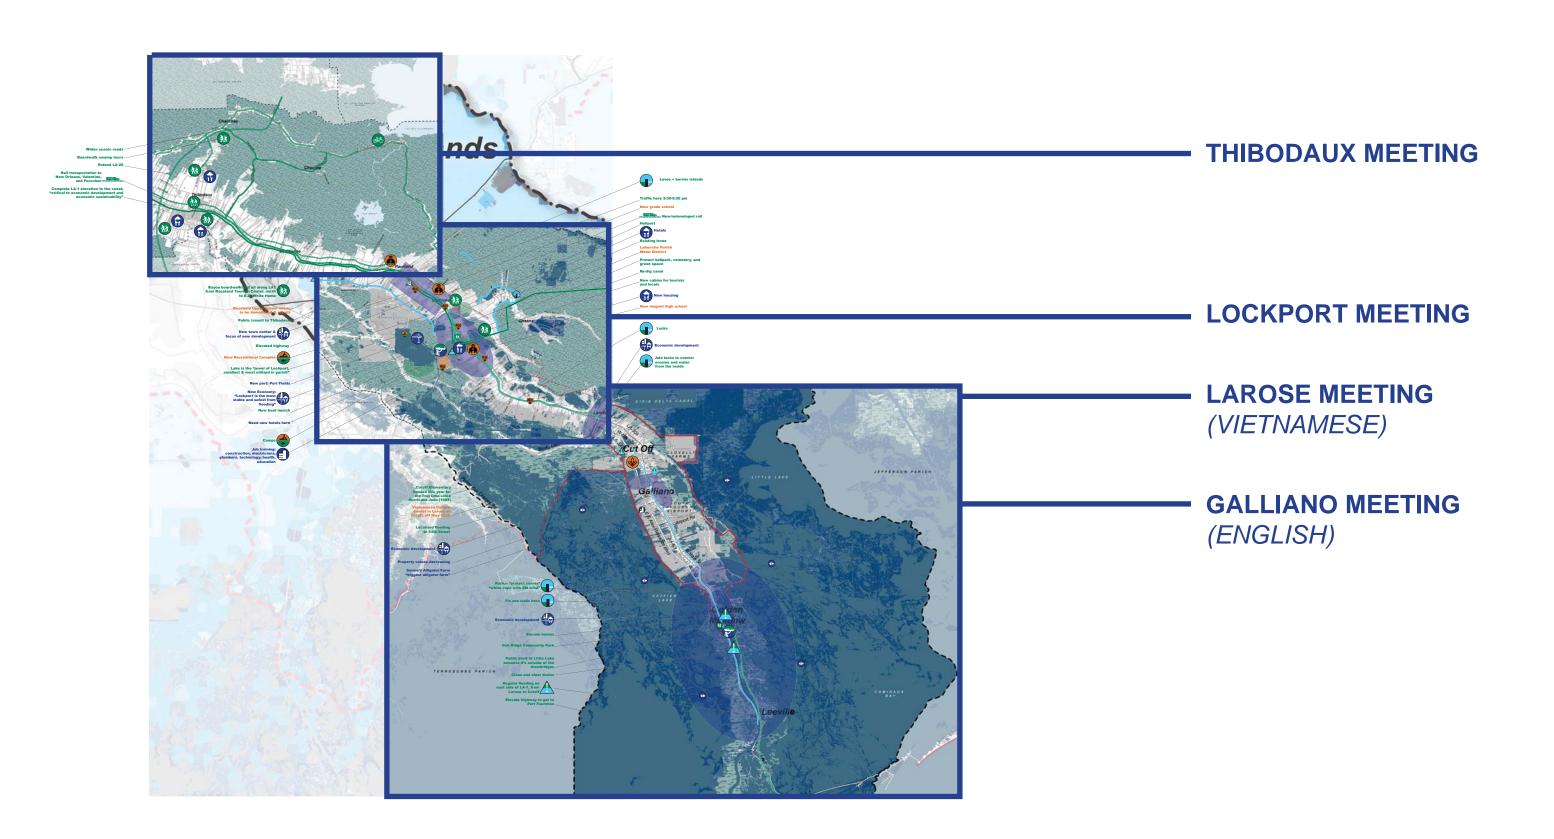

# **MEETING 2 RESULTS MAP- LAFOURCHE PARISH**

## Lafourche Parish - Galliano Meeting (English)

Future proposed idea

Existing asset or problem

Asset/area to be protected

Potential new/ improved asset

Problem or need

## Icon Meaning (if not noted otherwise)

## COMMUNITY & CULTURE ECONOMY & JOBS

**Cultural Asset** 

Schools & Education

Groceries & amenities

Recreational Fishing & Eco

Economic Investment

Seafood Industry

### **ENVIRONMENT & SUSTAINABILITY**

Parks & Nature Trails

Bike Trail

Multimodal Transportation

**Traffic Problems!** 

**Water Transportation** 

## FLOOD-RELATED

**Flood Protection** 

Preserve Flooding!

Pumping

## Lafourche Parish - Larose Meeting (Vietnamese)

Future proposed idea

Existing asset or problem

Asset/area to be protected

Potential new/ improved asset

Problem or need

## COMMUNITY & CULTURE ECONOMY & JOBS

General quality of life assets

**Cultural Asset** 

Schools & Education

Groceries & amenities

Recreational Fishing & Eco Tourism

**Economic** 

Economic Investment Housing &

Job Centers

Seafood Industry

### **ENVIRONMENT & SUSTAINABILITY**

Parks & Nature Trails

Bike Trail

New Road

Multimodal Transportation

**Traffic Problems!** 

**Water Transportation** Infrastructure

### FLOOD-RELATED

Rainwater

**Flood Protection** 

retention area /

Flooding!

Pumping

## Lafourche Parish - Lockport Meeting

## Lafourche Parish - Thibodaux Meeting

Widen scenic roads

Extend LA-20

**Boardwalk swamp tours** 

economic sustainability"

Rail transportation to

and Fourchon

Complete LA-1 elevation to the coast; "critical to economic development and