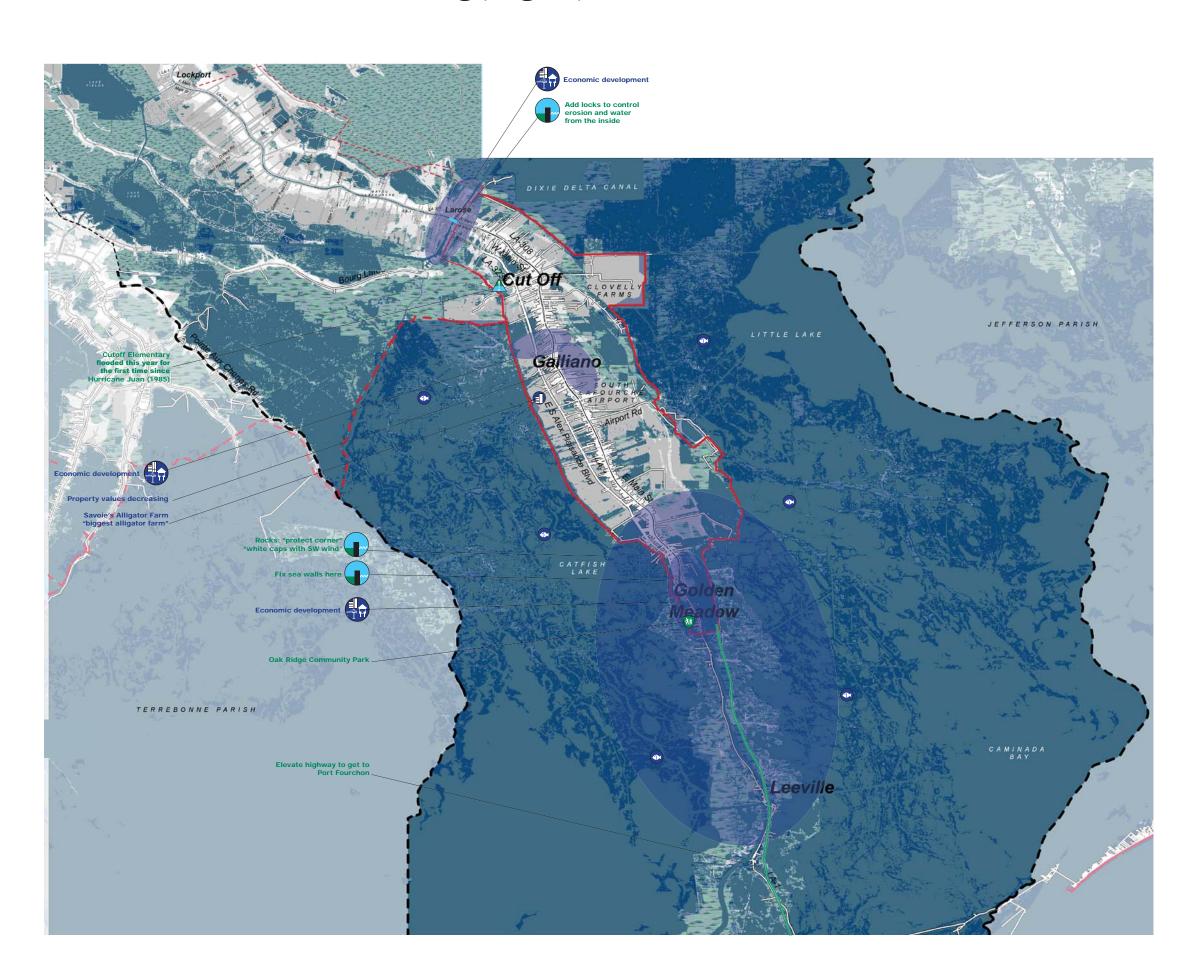

## Lafourche Parish - Galliano Meeting (English)

Future proposed idea

Existing asset or problem

Asset/area to be protected

Potential new/ improved asset

Problem or need

## Icon Meaning (if not noted otherwise)

## COMMUNITY & CULTURE ECONOMY & JOBS

**Cultural Asset** 

Schools & Education

Groceries & amenities

Recreational Fishing & Eco

Economic Investment

Seafood Industry

### **ENVIRONMENT & SUSTAINABILITY**

Parks & Nature Trails

Bike Trail

Multimodal Transportation

**Traffic Problems!** 

**Water Transportation** 

## FLOOD-RELATED

**Flood Protection** 

Preserve Flooding!

Pumping