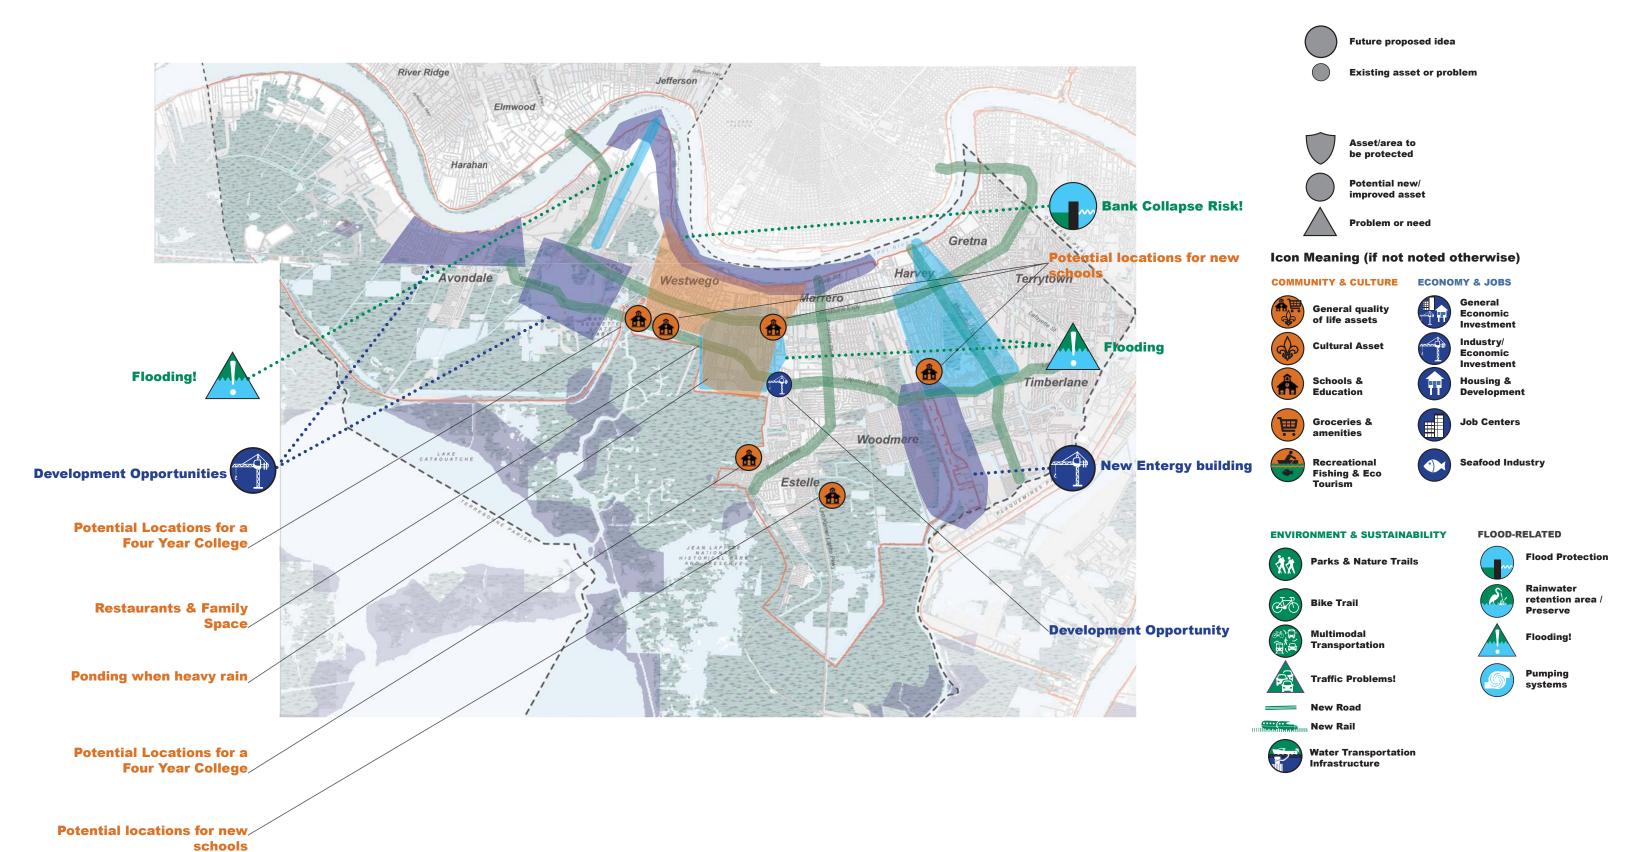

# Jefferson Parish - Marrero Meeting

### Icon Meaning (if not noted otherwise)

### COMMUNITY & CULTURE

**General quality** of life assets

Schools & Education

**Groceries &** amenities

Recreational Fishing & Eco

#### **ECONOMY & JOBS**

Investment

**Job Centers** 

#### **ENVIRONMENT & SUSTAINABILITY**

Parks & Nature Trails

Bike Trail

Multimodal **Transportation** 

**Traffic Problems!** 

**New Road** 

**Water Transportation** Infrastructure

#### FLOOD-RELATED

Seafood Industry

**Flood Protection** Rainwater

Flooding!

Pumping