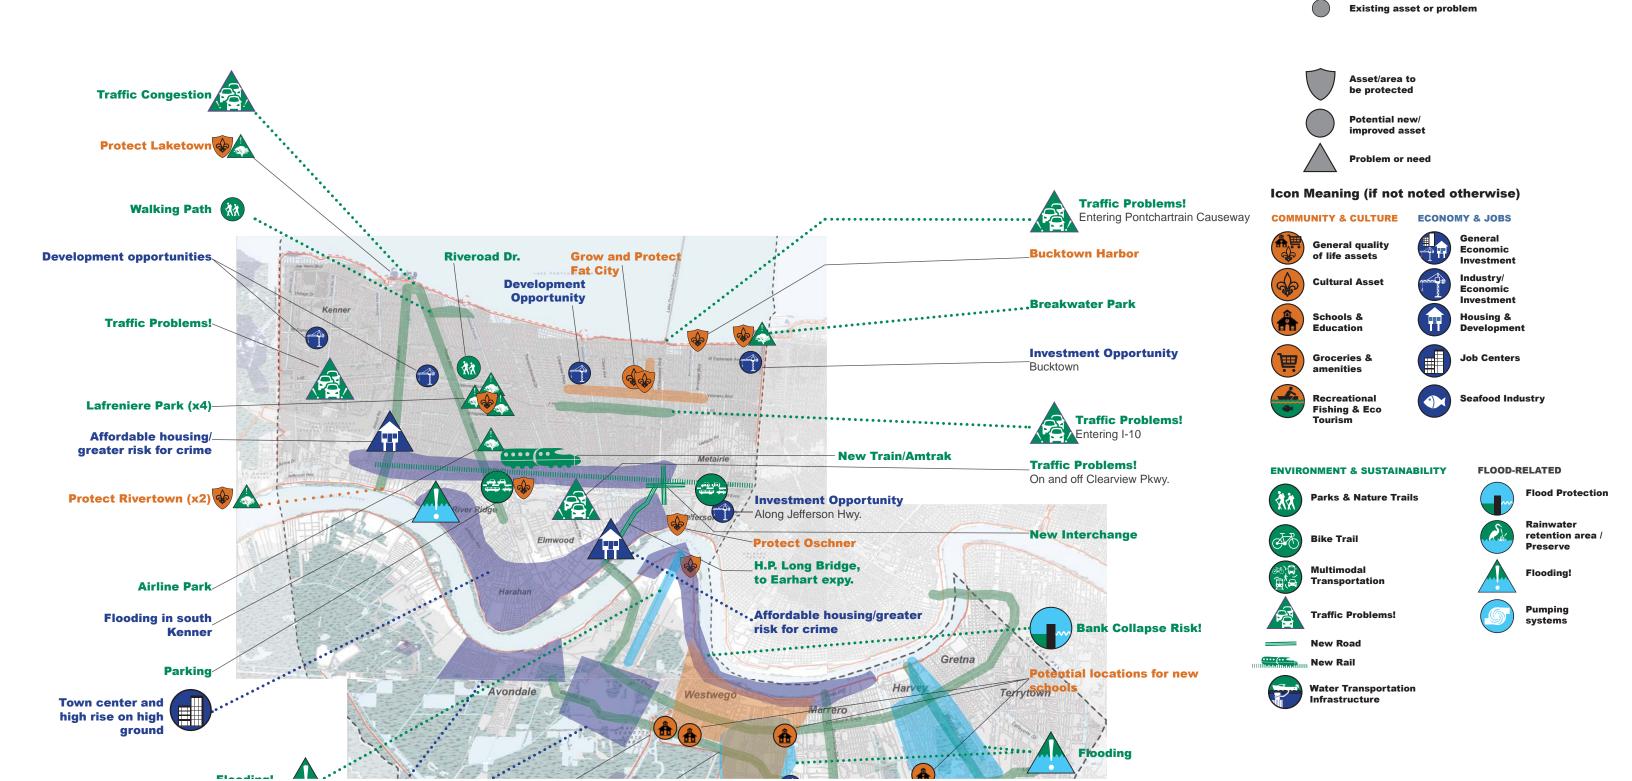

### Jefferson Parish - Metairie Meeting

Future proposed idea

### Icon Meaning (if not noted otherwise)

### COMMUNITY & CULTURE

**General quality** of life assets

Schools & Education

**Groceries &** amenities

Recreational Fishing & Eco

#### **ECONOMY & JOBS**

Investment

**Job Centers** 

#### **ENVIRONMENT & SUSTAINABILITY**

Parks & Nature Trails

Bike Trail

Multimodal **Transportation** 

**Traffic Problems!** 

**New Road** 

**Water Transportation** Infrastructure

#### FLOOD-RELATED

Seafood Industry

**Flood Protection** Rainwater

Flooding!

Pumping