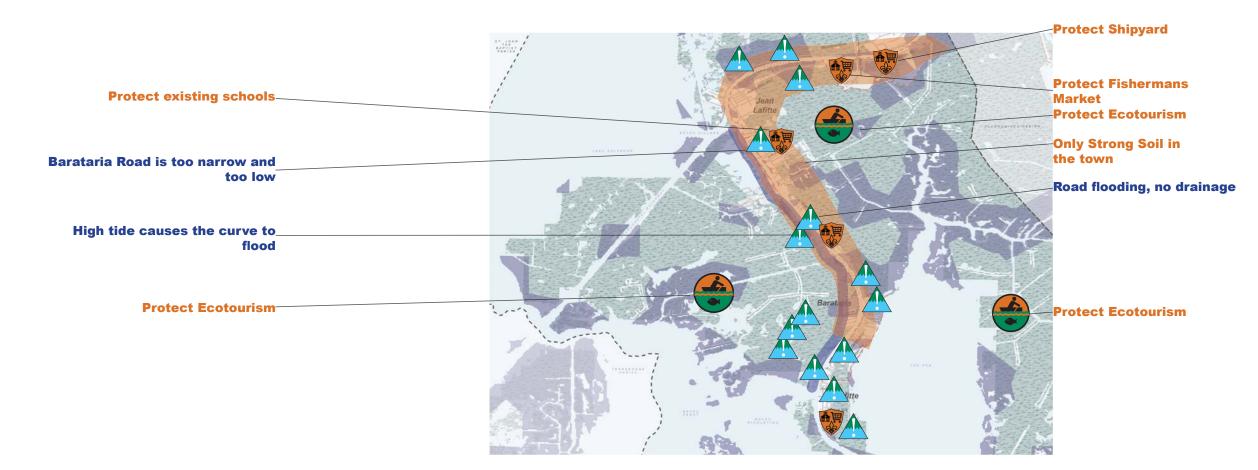

# Jefferson Parish - Jean Lafitte, Lafitte Meeting

Future proposed idea

**Existing asset or problem** 

Asset/area to be protected

Potential new/ improved asset

**Problem or need** 