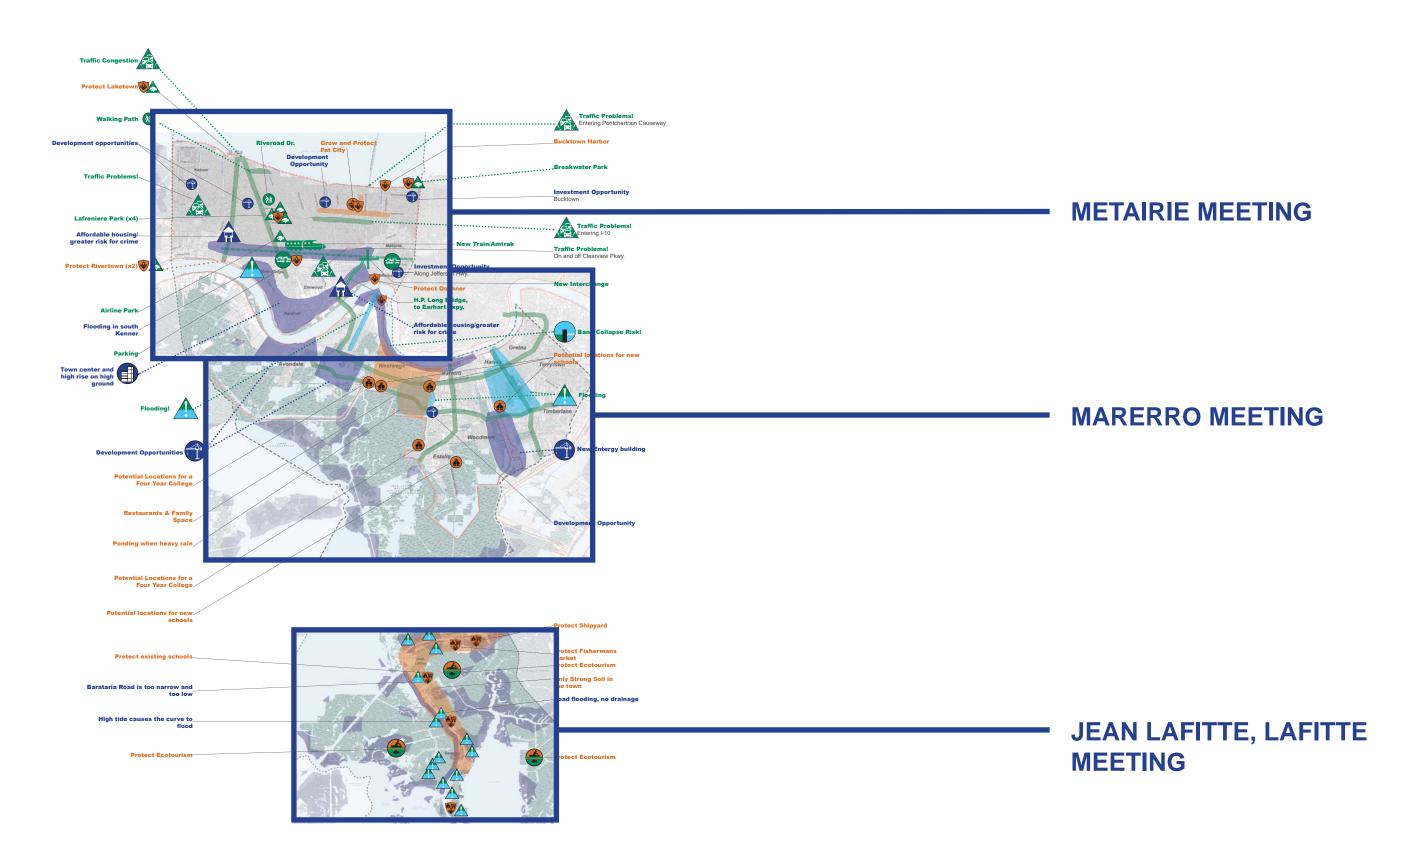

# **MEETING 2 RESULTS MAP- JEFFERSON PARISH**

### Jefferson Parish - Metairie Meeting

Future proposed idea

# Jefferson Parish - Marrero Meeting

# Jefferson Parish - Jean Lafitte, Lafitte Meeting

Future proposed idea

**Existing asset or problem** 

Asset/area to be protected

Potential new/ improved asset

**Problem or need** 